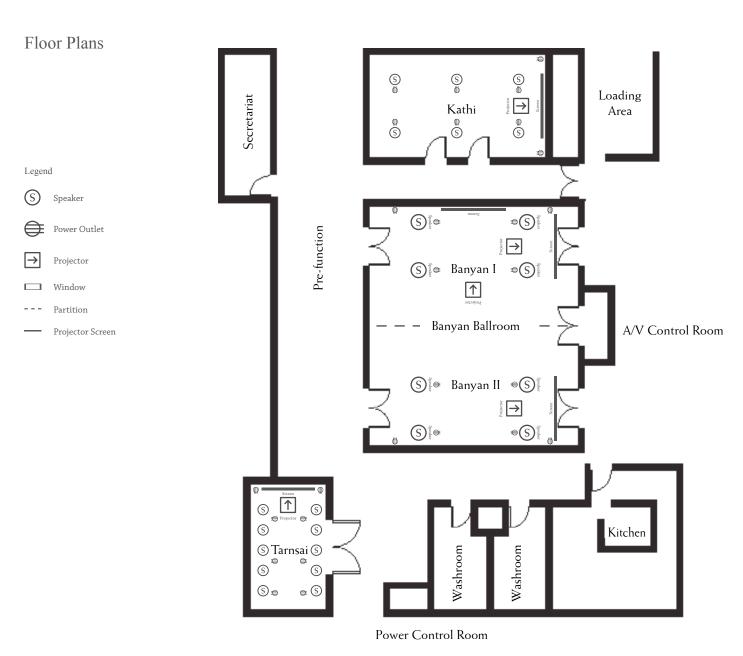

## At A Glance

2885 Sqft/ 268 Sqm Total Space | Five Meeting Venues | 120 Persons | 88 Pool Villas

## Meeting Venues

| Function<br>Room   | Height | Area                       |    | <b></b> |     | <b>:</b> | ::::::::::::::::::::::::::::::::::::::: |     |
|--------------------|--------|----------------------------|----|---------|-----|----------|-----------------------------------------|-----|
| Banyan I & II      | 4.1m   | 84 (sqm)<br>904.2 (sqft)   | 30 | 30      | 50  | 18       | 16                                      | 50  |
| Banyan<br>Ballroom | 4.1m   | 168 (sqm)<br>1808.3 (sqft) | 80 | 60      | 100 | 40       | 30                                      | 120 |
| Kathi              | 3.1m   | 60 (sqm)<br>645.8 (sqft)   | 30 | 30      | 40  | 16       | 14                                      | 40  |
| Tarnsai            | 3.1m   | 40 (sqm)<br>430.6 (sqft)   | -  | -       | -   | -        | 12                                      | -   |