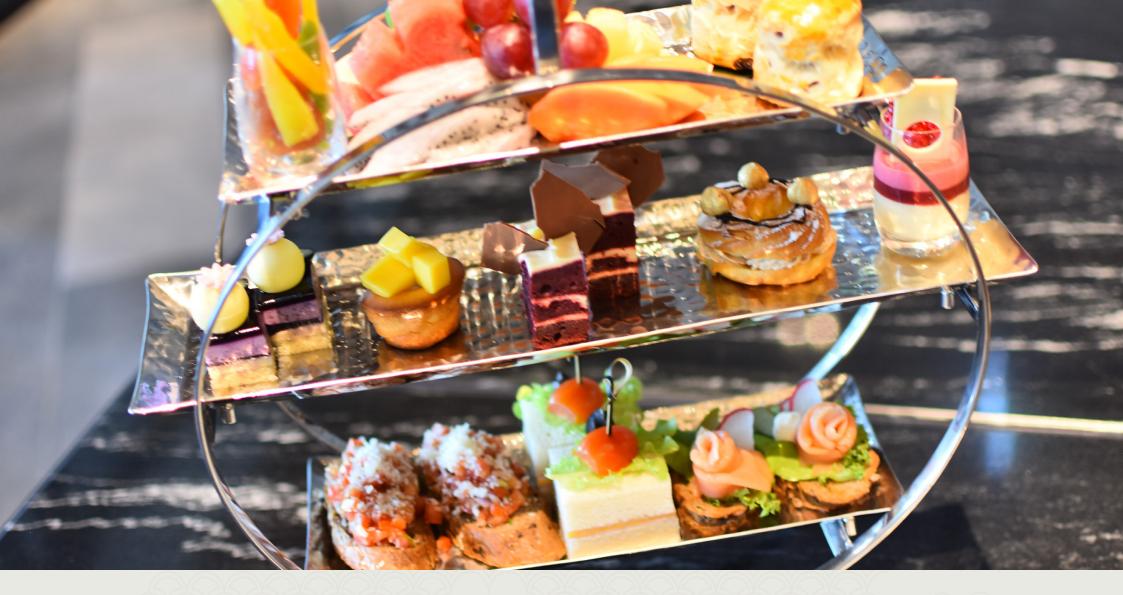

# TRADITIONAL ENGLISH SET

- Tradition Baked scones, homemade marmalade, and clotted cream served with chocolate & vanilla dips
- Selection of finger sandwiches and pastries & mint chocolate
- Tropical fresh fruits and dried fruits
- Tea or coffee selection