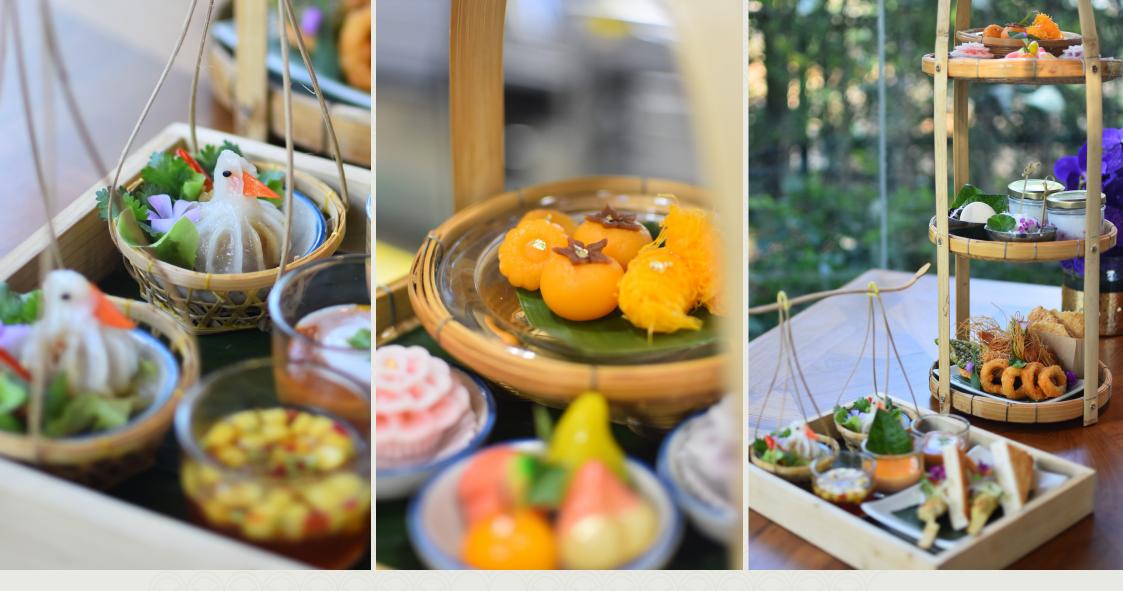

## THAI AFTERNOON TEA SET

- Thong Ek: Wheat flour dumpling with egg yolks
- Saneh Jaan: Thai dessert made from nutmeg powder and egg
- Foi Thong: Gold egg yolks thread
- Phakakrong: Wheat flour, sugar ,and coconut milk
- Look Choop: Thai Sweet Mung Bean Marzipan

- Miang Kham Macaron: Crunchy coconut with wildbetal leafbush and caramelized chili macaron
- Khanom Kho: Sugar dumplings coated with coconut
- Tubtim Grob: Red rubies in coconut milk
- Goong Sarong Bue Tod: Crispy rice noodle wrapped tempura prawn and wild pepper leaf tempura
- Khannom Jeeb: Thai pork and peanut bird shaped dumpling
- Khaotang Na Goong: Crispy rice crackers topped with prawns
- Satay Gai: Grilled tender chicken breast satay
- Muek Larb Thod: Crispy fried Andaman squid infused with chili seasoning mix