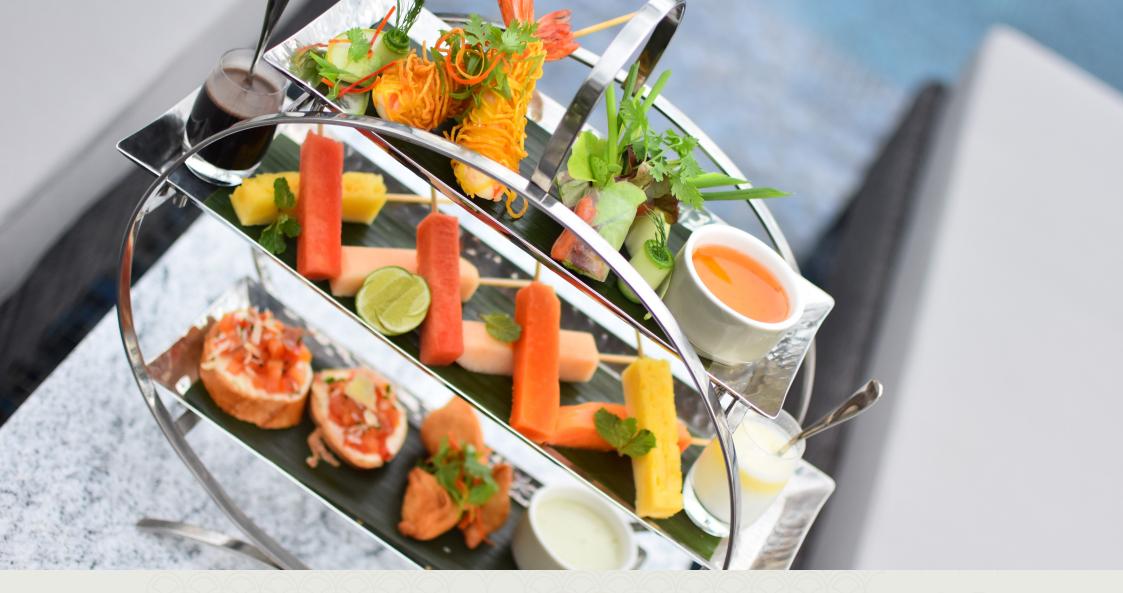

# HIGH TEA SIGNATURE SET

- Rice paper wrapped salmon and vegetable rolls with plum dip
- Toasted sun ripened tomato bruschetta with parmesan cheese
- Crisp egg noodle wrapped prawn

- Vegetable samosa with mint yoghurt
- Fresh fruit skewers with chocolate & vanilla dip
- Tea or coffee selection