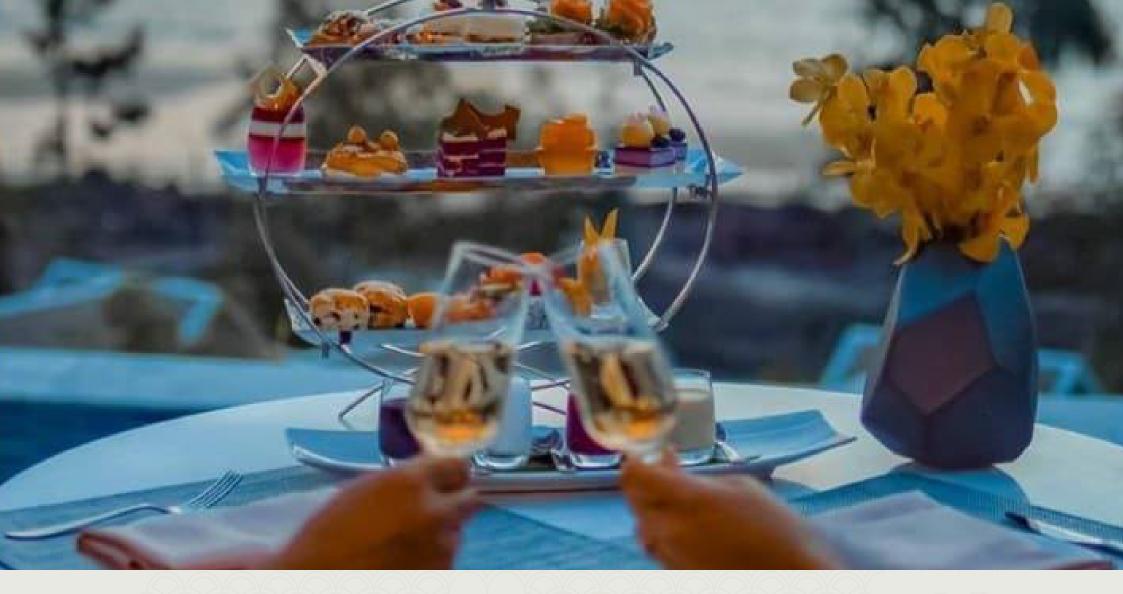

# AFTERNOON TEA

## THAI AFTERNOON TEA SET

- Thong Ek: Wheat flour dumpling with egg yolks
- Saneh Jaan: Thai dessert made from nutmeg powder and egg
- Foi Thong: Gold egg yolks thread
- Phakakrong: Wheat flour, sugar ,and coconut milk
- Look Choop: Thai Sweet Mung Bean Marzipan

- Miang Kham Macaron: Crunchy coconut with wildbetal leafbush and caramelized chili macaron
- Khanom Kho: Sugar dumplings coated with coconut
- Tubtim Grob: Red rubies in coconut milk
- Goong Sarong Bue Tod: Crispy rice noodle wrapped tempura prawn and wild pepper leaf tempura
- Khannom Jeeb: Thai pork and peanut bird shaped dumpling
- Khaotang Na Goong: Crispy rice crackers topped with prawns
- Satay Gai: Grilled tender chicken breast satay
- Muek Larb Thod: Crispy fried Andaman squid infused with chili seasoning mix