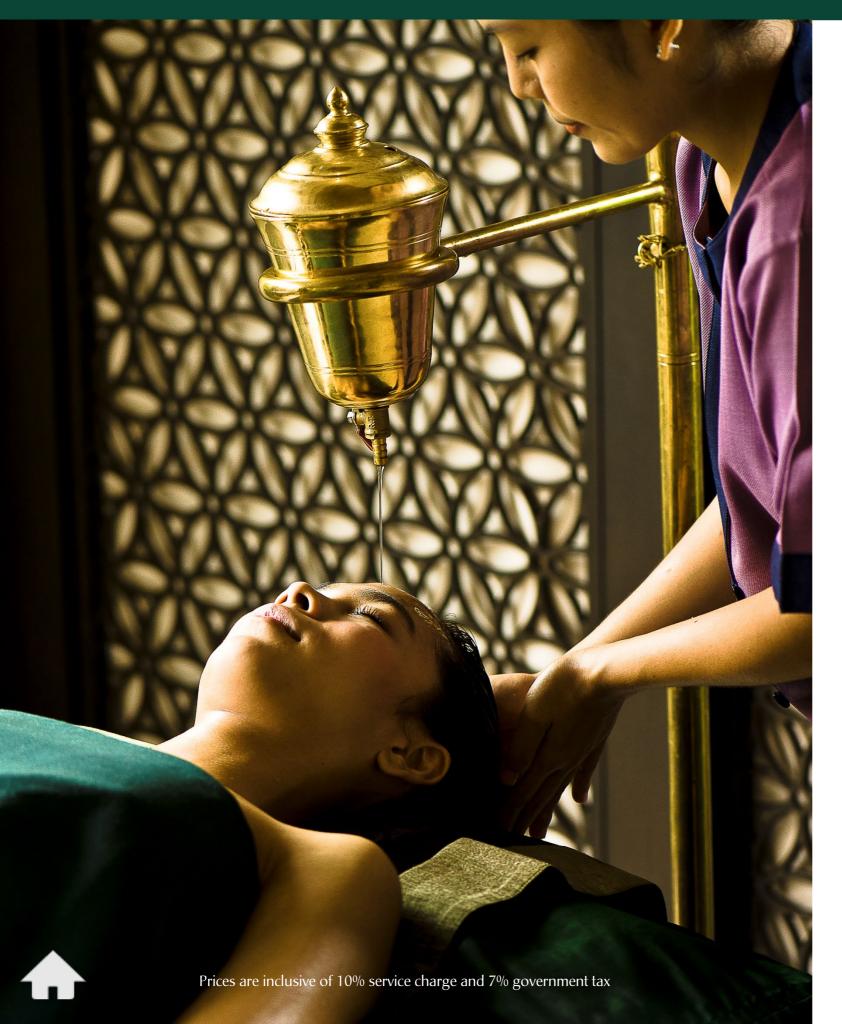

#### **Indian Traditions** 90-minute treatment

THB 7,500

This beautifying regime features Ayurvedic traditions with aromas that bathed the grounds of Indian palaces. Allow the therapist to restore vitality to your energy channels and strengthen your immune system. The Shirodhara effectively relieves anxiety as a soothing stream of warm oils flows onto your forehead.

Ayurvedic Massage • Chakra Head Massage • Shirodhara • Lepanam • Steam Bath