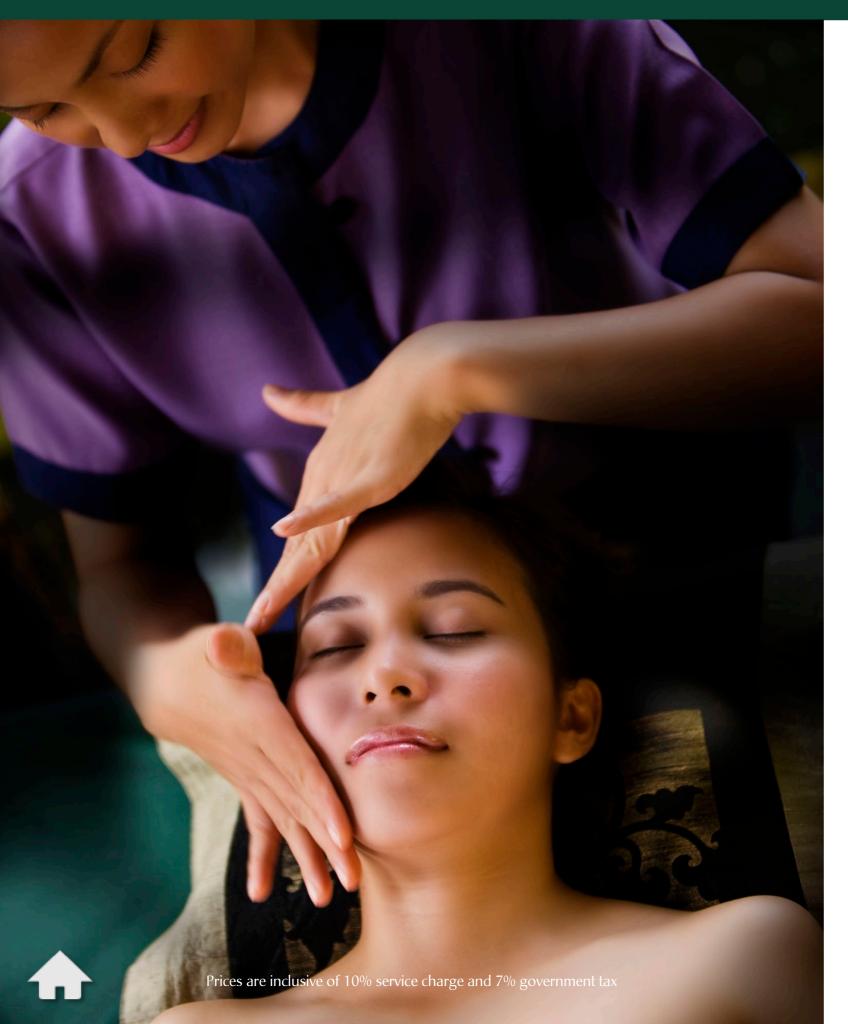

# BANYAN SIGNATURES

The ultimate pampering experience, Banyan Signatures features holistic treatments for your complete physical, mental and spiritual renewal.

# BANYAN SIGNATURES

Master Therapist Experience 90-minute treatment

THB 6,500

Restore energy that was thought to be long gone. Drawn from the expertise of the Master Therapist, indulge in a specially tailored treatment using a repertoire of massage techniques and tools. Therapist will first take time to understand the profile of each individual guest before customising a package best suited to meet his or her needs.