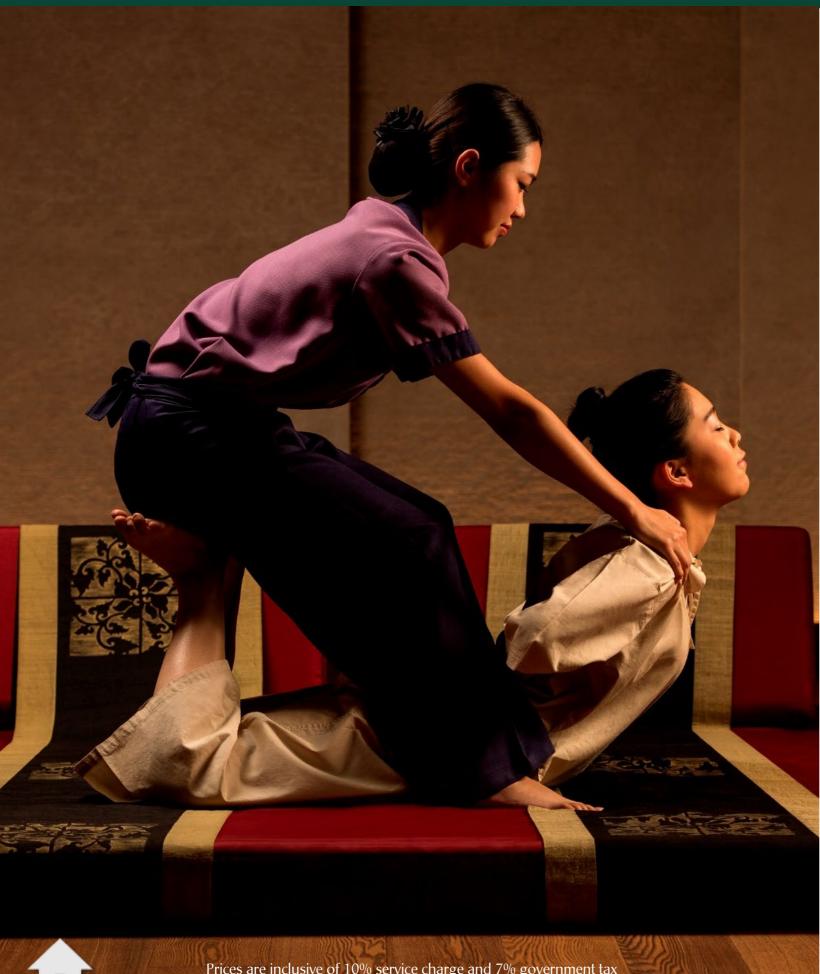

# TIME-HONOURED TRADITIONS

Inspired by ancient traditions dating back centuries, this selection of classic therapies features timeless secrets of wellness and beauty.

### **Chinese Traditions**

90-minute treatment

THB 7,500

A massage technique used for centuries to heal the body, *Tui Na* improves mobility and circulatory health by correcting the flow of *Qi* in the body. Restore harmony and balance through this powerful healing technique and enjoy complete physical relaxation.

Oriental Massage • Oriental Head Massage