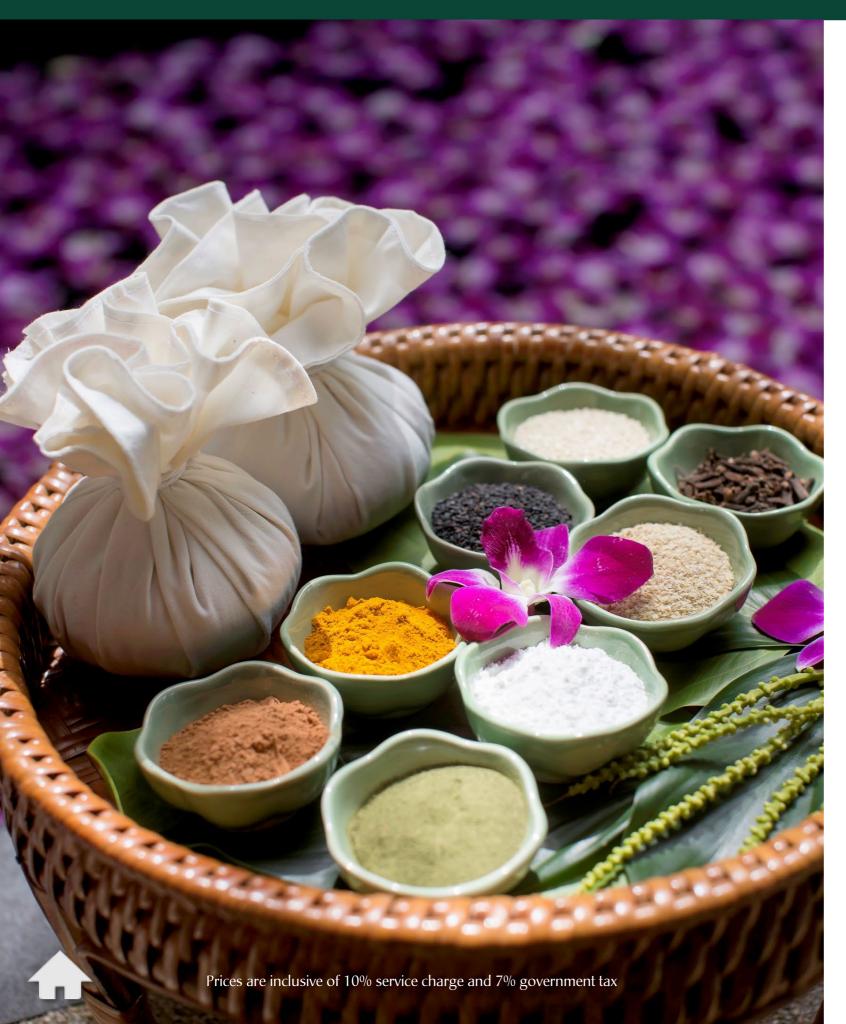

#### Royal Banyan

150-minute treatment

THB 10,500

A well-loved treatment, Royal Banyan delivers the best of Eastern and Western massage techniques to improve blood circulation and ease muscle aches. Featuring a warm herbal pouch dipped in Sesame Oil, this signature treatment presents the quintessential Banyan Tree Spa experience like no other.

Coriander Cucumber Cleanser • Royal Banyan Herbal Pouch Massage • Jade Face Massage • Therapeutic Herbal Bath