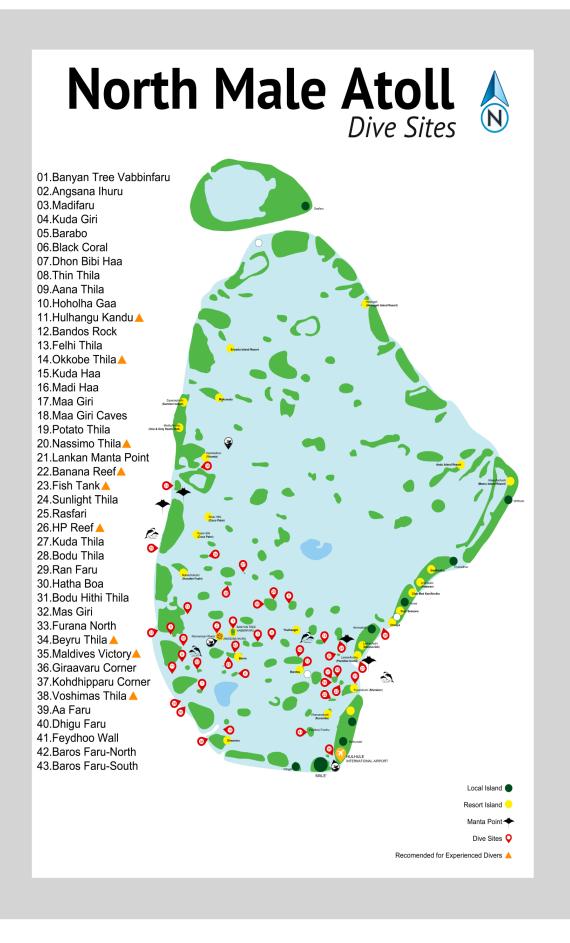

## SCUBA DIVING

Marine Center Vabbinfaru - PADI S798202

| DIVE PRICES (per person)                                                                                                                                                 |                                                      | Tank & Weights only       | Incl. Full Se         |
|--------------------------------------------------------------------------------------------------------------------------------------------------------------------------|------------------------------------------------------|---------------------------|-----------------------|
| Single Dive                                                                                                                                                              | -                                                    | 80                        | 100                   |
| 5 Dives & more                                                                                                                                                           | Per Dive                                             | 75                        | 9                     |
| 10 Dives & more                                                                                                                                                          | Per Dive                                             | 70                        | 90                    |
| Refresher Dive (Mandatory for divers who have not dive the last 1 - 2 ye                                                                                                 | ears) House Reef Dive                                | 100                       | 120                   |
| Night Dive incurs a surcharge of USD 20 per diver.<br>A VALID DIVE INSURANCE WILL BE MANDATORY FOR ALL THE DIVERS. (DAN short                                            | term insurance plan can be purchas                   | ed from the Dive Centre.) |                       |
| EQUIPMENT RENTAL                                                                                                                                                         |                                                      |                           | Per Div               |
| Full Set (BCD, Regulator, Dive Computer, Wetsuit - 2mm shorty)                                                                                                           |                                                      |                           | 30                    |
| Snorkel Set (Mask, Snorkel, Fins, Life vest)                                                                                                                             |                                                      |                           | FRE                   |
| Single Item (BCD / Regulator / Computer / Wetsuit 2mm shorty)                                                                                                            |                                                      |                           | 1                     |
| Dive Light                                                                                                                                                               |                                                      |                           | 25                    |
| Digital Point & Shoot Camera                                                                                                                                             |                                                      |                           | 60                    |
| Nitrox Fill 32% Fo                                                                                                                                                       | r Enriched Air certified divers                      |                           | !                     |
| SCHEDULED BOAT DIVING                                                                                                                                                    |                                                      |                           | Per Trip - Per Persoi |
| Morning 2 Dive Trip - minimum 2 divers                                                                                                                                   | Dives Sites in Zone A                                |                           | 40                    |
| Morning 2 Dive Trip - minimum 4 divers                                                                                                                                   | Dive Sites in Zone B & A                             |                           | 4                     |
| Afternoon 1 Dive Trip - minimum 4 divers                                                                                                                                 | Dives Sites in Zone A                                |                           | 4                     |
| Full Day Dive - minimum 8 divers                                                                                                                                         |                                                      |                           | 5                     |
| Passenger Fee (non diver) subject to availability - Children under 10 allo                                                                                               | wed only with a guardian or par                      | ent.                      | 4                     |
| Please go to the next page for dive site location map.                                                                                                                   |                                                      |                           |                       |
| PADI Beginner Programs & Entry Level Courses (Incl. full set o                                                                                                           | f dive equipment & dive insu                         | rance)                    | per perso             |
| Bubblemaker (8 to 9 year olds)                                                                                                                                           | Theory + 1 Dive                                      | 1                         | 16                    |
| Discover Scuba Diving (Age 10 and above)                                                                                                                                 | Theory + 1 Dive                                      |                           | 210                   |
| DSD Repeat (Age 10 and above)                                                                                                                                            | 1 dive                                               |                           | 130                   |
| Scuba Diver Course **                                                                                                                                                    | 2 days (5 training session)                          |                           | 550                   |
|                                                                                                                                                                          | 4 days (9 training session)                          |                           | 88                    |
| OW Referral *                                                                                                                                                            | 2 days (4 training session)                          |                           | 540                   |
| SD to OWD Upgrade *                                                                                                                                                      | 2 days (4 training session)                          |                           | 54                    |
| * Include Certification   ** Include course manual, Certification, Log book                                                                                              |                                                      |                           |                       |
| include certification   Include course manual, certification, log book                                                                                                   |                                                      |                           |                       |
| PADI Continuing Education Courses (incl. Tank & Weights)                                                                                                                 |                                                      |                           | per perso             |
| PADI Continuing Education Courses (incl. Tank & Weights)                                                                                                                 | Theory & Training Dive                               | 2 hrs                     | per perso             |
| PADI Continuing Education Courses (incl. Tank & Weights)<br>Adventure Dive / Specialty Course dive                                                                       | Theory & Training Dive<br>Theory, 3 Training Dives   | 2 hrs<br>1-2 days         | 17                    |
| PADI Continuing Education Courses (incl. Tank & Weights)<br>Adventure Dive / Specialty Course dive<br>Adventure Diver Course ***                                         | , .                                                  |                           | 17<br>55              |
|                                                                                                                                                                          | Theory, 3 Training Dives                             | 1-2 days                  |                       |
| PADI Continuing Education Courses (incl. Tank & Weights)<br>Adventure Dive / Specialty Course dive<br>Adventure Diver Course ***<br>Advanced Open Water Diver Course *** | Theory, 3 Training Dives<br>Theory, 5 Training Dives | 1-2 days<br>2 days        | 17<br>55<br>81        |