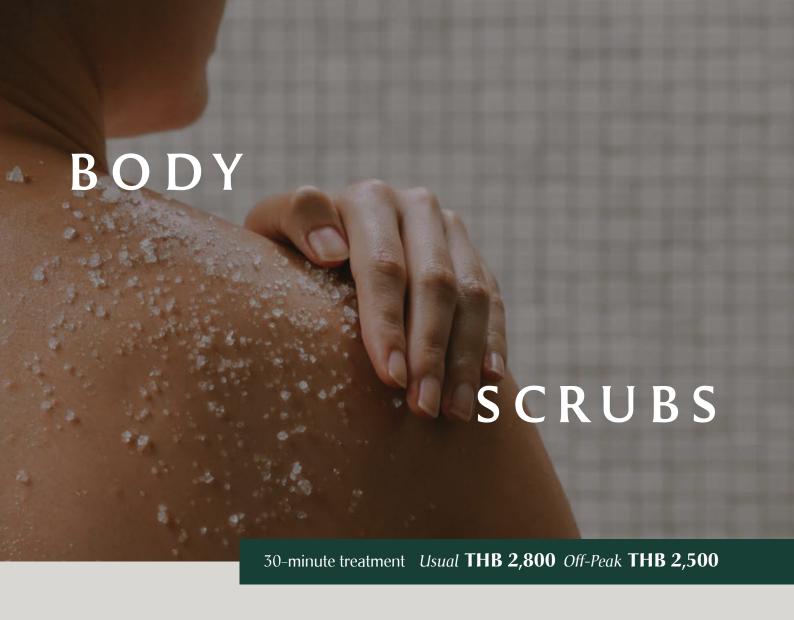

## Apple Green Tea Polisher for All Skin Types/Sensitive Skin Natural acids from the apple acts as a gentle cleanser while the green tea powder nourishes the skin with its anti-oxidant properties. The skin feels softer after this treatment and skin cells are naturally renewed. Ginger Lemon Cleanser for Oily Skin The warming effect of fresh ginger paired with the citric fruit acid from lemon makes this body scrub a perfect cleanser. Let the refreshing scent of the natural ingredients relax your body as you look forward to refined and radiant skin. Kieffer Lime Refresher for Normal/Oily Skin Fresh lime peel gives a delightful scent and acts as an antiseptic. The wheat germ included in the scrub smoothen fine lines with its rich Vitamin E content while the honey nourishes the skin. Turmeric Honey Cleanser for All Skin Types Known for its healing and cleansing properties, turmeric mixed with honey, tamarind and sesame seeds forms this refreshing scrub. The oil from the crushed sesame seeds ensures that the skin is not stripped dry by

the scrub.

Aloe Lavender Healer — for All Skin Types/Sensitive Skin
Aloe and lavender are known for their healing and purifying properties. Excellent for sensitive skin, the mask
improves skin condition, calms skin irritation and its light fragrance induces relaxation.