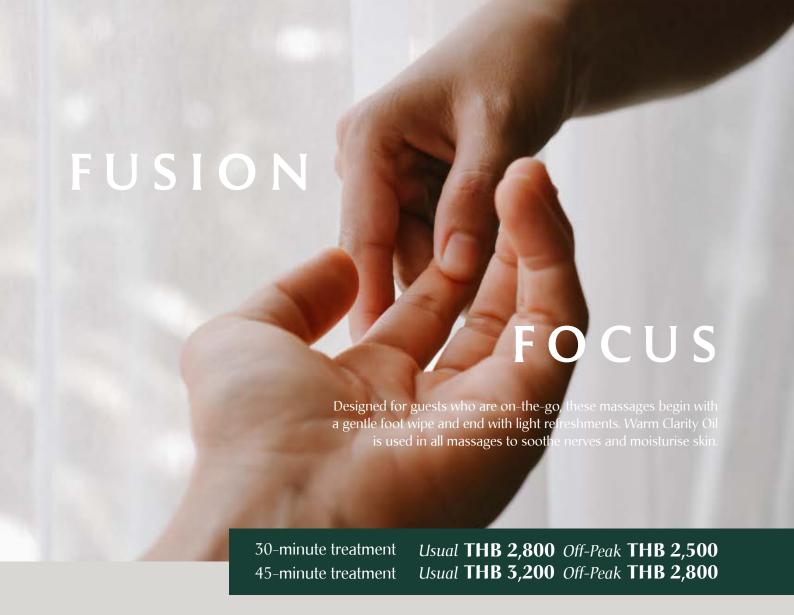

#### **Back Reviver**

For the backaches resulting from long hours spent at the desk, this massage serves as a perfect relief to iron out tension and pain.

### Foot Release

Pamper your soles with this relaxing massage concentrating on the pressure points to rejuvenate tired, worn muscles from the heel to the tips of the toes.

### **Hand Relax**

Take good care of your arms, hands and fingers by reducing stress and tension. This massage prevents locked fingers and increases mobility.

### Head & Shoulders Reliever

Let your therapist knead your stress and headaches away with this simple but effective massage to improve flexibility and blood circulation within the head. Guests can choose to enjoy this massage with or without oil.