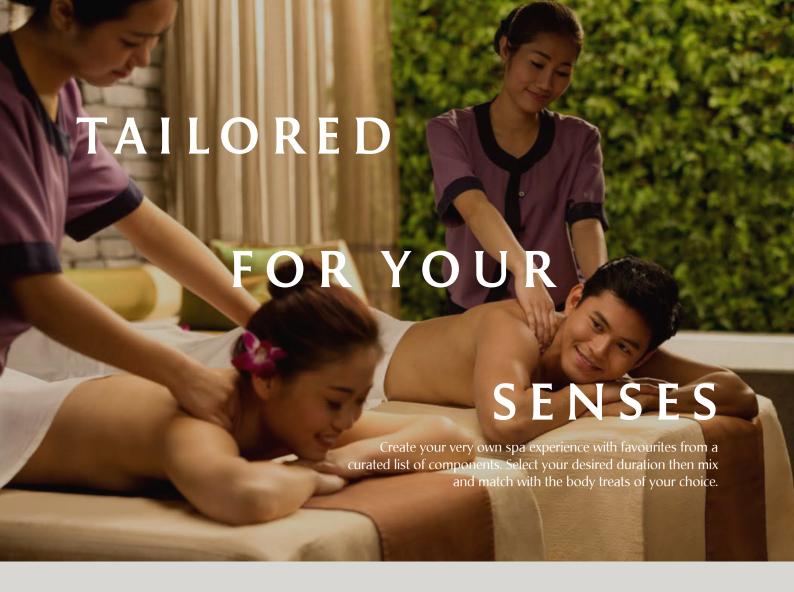

## **Master Therapist Experience**

90-minute treatment

Usual **THB 6,000** Off-Peak **THB 5,400** 

Restore energy that was thought to be long gone. Drawn from the expertise of the Master Therapist, indulge in a specially tailored treatment using a repertoire of massage techniques and tools. Therapist will first take time to understand the profile of each individual guest before customising a package best suited to meet his or her needs.