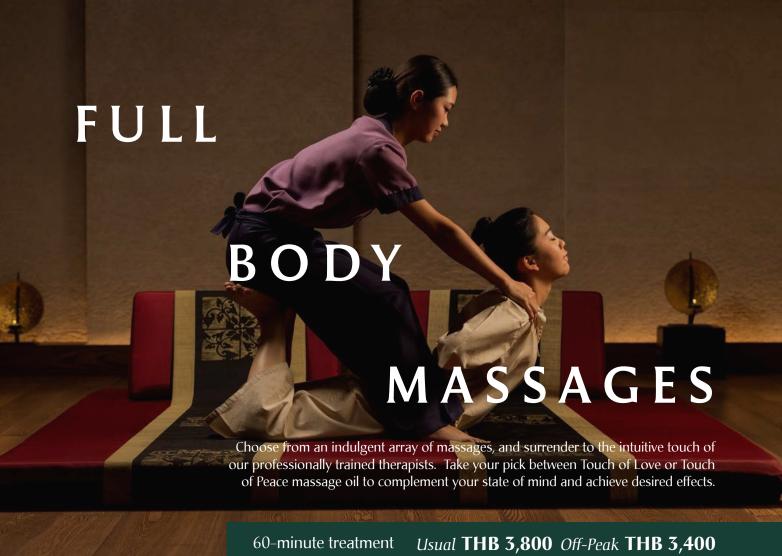

### **Balinese**

A medium to strong massage where the therapist applies deep thumb and palm pressure with slow, firm, rhythmic strokes. These techniques uplift the senses and ease muscle tension, leaving you fully invigorated.

# **Deep Tissue**

A medium to strong deep pressure massage which minimises recovery time for stressed and tense muscles. The intensive strokes work to loosen and relax the muscles.

### **Gentle Touch**

Be pampered by this soft to medium massage where soothing, long strokes and thumb pressure are applied in tandem to relax the body. Ideal for guests who prefer a lighter massage pressure or expectant mothers, children and the elderly.

90-minute treatment

Usual **THB 5,000** Off-Peak **THB 4,500** 