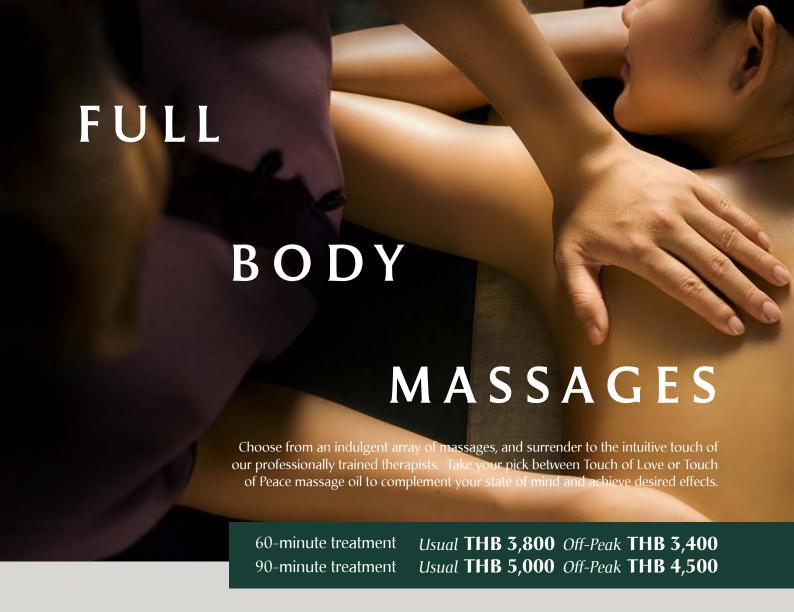

### **Balinese**

A medium to strong massage where the therapist applies deep thumb and palm pressure with slow, firm, rhythmic strokes. These techniques uplift the senses and ease muscle tension, leaving you fully invigorated.

# **Deep Tissue**

A medium to strong deep pressure massage which minimises recovery time for stressed and tense muscles. The intensive strokes work to loosen and relax the muscles.

### **Gentle Touch**

Be pampered by this soft to medium massage where soothing, long strokes and thumb pressure are applied in tandem to relax the body. Ideal for guests who prefer a lighter massage pressure or expectant mothers, children and the elderly.

90-minute treatment

Usual **THB 5,000** Off-Peak **THB 4,500** 