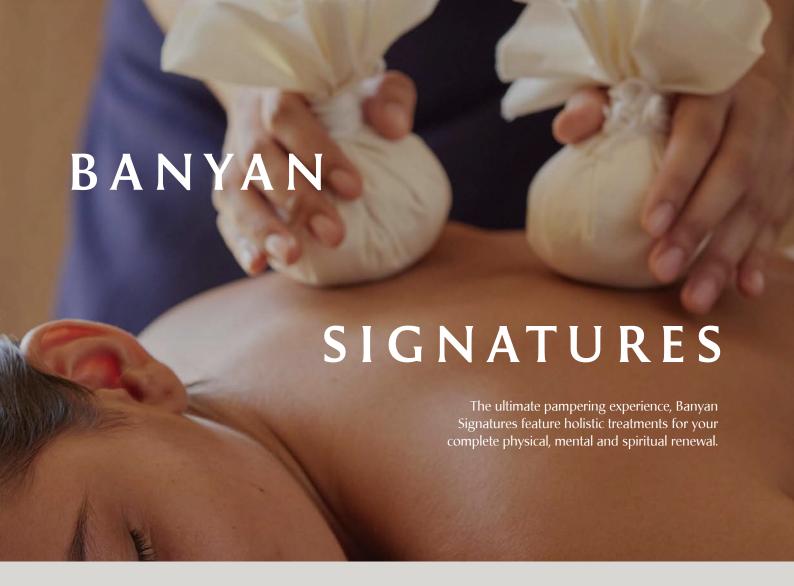

## Royal Banyan

150-minute treatment

Usual **THB 9,500**Off-Peak **THB 8,500** 

A well-loved treatment, Royal Banyan delivers the best of Eastern and Western massage techniques to improve blood circulation and ease muscle aches. Featuring a warm herbal pouch dipped in Sesame Oil, this signature treatment presents the quintessential Banyan Tree Spa experience like no other.

Oatmeal Lime Cucumber Cleanser • Royal Banyan Herbal Pouch Massage • Jade Face Massage • Therapeutic Herbal Bath