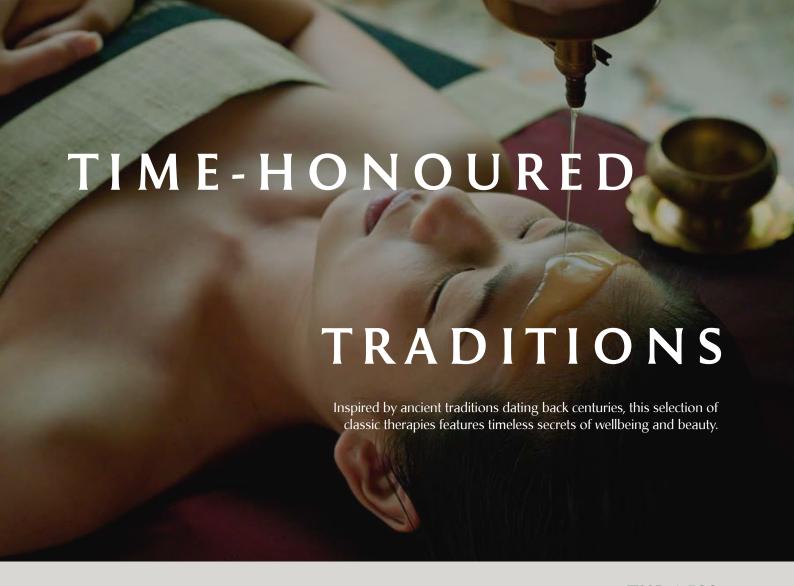

## Chinese Traditions

90-minute treatment

Usual **THB 6,500** Off-Peak **THB 5,800** 

A massage technique used for centuries to heal the body, *Tui Na* improves mobility and circulatory health by correcting the flow of *Qi* in the body. Restore harmony and balance through this powerful healing technique and enjoy complete physical relaxation.

### **Indian Traditions**

90-minute treatment

Usual **THB 6,500** Off-Peak **THB 5,800** 

This beautifying regime features Ayurvedic traditions with aromas that bathed the grounds of Indian palaces. Allow the therapist to restore vitality to your energy channels and strengthen your immune system. The Shirodhara effectively relieves anxiety as a soothing stream of warm oils flows onto your forehead.