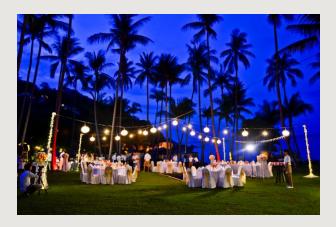

#### **BEACHFRONT LAWN**

- Accommodates up to 120 people
- Decorations include:
  - 10 hanging lanterns
  - 4 floral centerpieces
- Curfew at 22.30 hrs.

#### **BEACH**

- Accommodates up to 60 people
- · Decorations include:
  - 10 hanging lanterns
  - 4 floral centerpieces
- Curfew at 22.30 hrs.