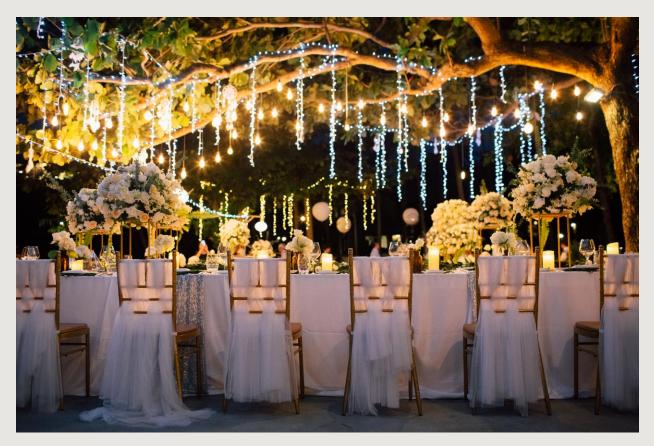

**WEDDING RECEPTION AT SANDS** 

**DESTINATION DINING AT OUR PRIVATE BEACH** 

#### **BEACHFRONT LAWN**

- Accommodates up to 120 people
- Decorations include:
  - 10 hanging lanterns
  - 4 floral centerpieces
- Curfew at 22.30 hrs.

#### **BEACH**

- Accommodates up to 60 people
- · Decorations include:
  - 10 hanging lanterns
  - 4 floral centerpieces
- Curfew at 22.30 hrs.

### **SANDS**

- Accommodates up to 80 people
- Decorations include:
  - Lighting arrangements
  - 4 floral centerpieces
- Curfew at 22.30 hrs.
- · Exclusive buyout only
- Minimum food and beverage revenue of THB 400,000 nett at Sands restaurant only

#### THE EDGE TERRACE

- Accommodates up to 40 people
- Decorations include:
  - 10 hanging lanterns
  - 4 floral centerpieces
- Curfew at 22.30 hrs.
- Exclusive venue

#### THE EDGE

- Accommodates up to 40 people
- Decorations include:
  - 10 hanging lanterns
  - 4 floral centerpieces
- Curfew at 24.00 hrs.
- Exclusive venue