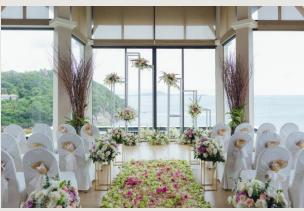

# **WEDDING VENUES**

**BEACHFRONT LAWN**Accommodates up to 100 people

**BEACH**Accommodates up to 60 people

**THE EDGE TERRACE**Accommodates up to 30 people

LOBBY LOUNGE
Accommodates up to 40 people

INFINITY POINT

#### THE EDGE TERRACE

- Accommodates up to 40 people
- Decorations include:
  - 10 hanging lanterns
  - 4 floral centerpieces
- Curfew at 22.30 hrs.
- Exclusive venue

#### THE EDGE

- Accommodates up to 40 people
- Decorations include:
  - 10 hanging lanterns
  - 4 floral centerpieces
- Curfew at 24.00 hrs.
- Exclusive venue