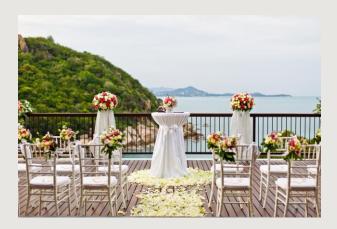

#### THE EDGE TERRACE

- Accommodates up to 40 people
- Decorations include:
  - 10 hanging lanterns
  - 4 floral centerpieces
- Curfew at 22.30 hrs.
- Exclusive venue

#### THE EDGE

- Accommodates up to 40 people
- Decorations include:
  - 10 hanging lanterns
  - 4 floral centerpieces
- Curfew at 24.00 hrs.
- Exclusive venue