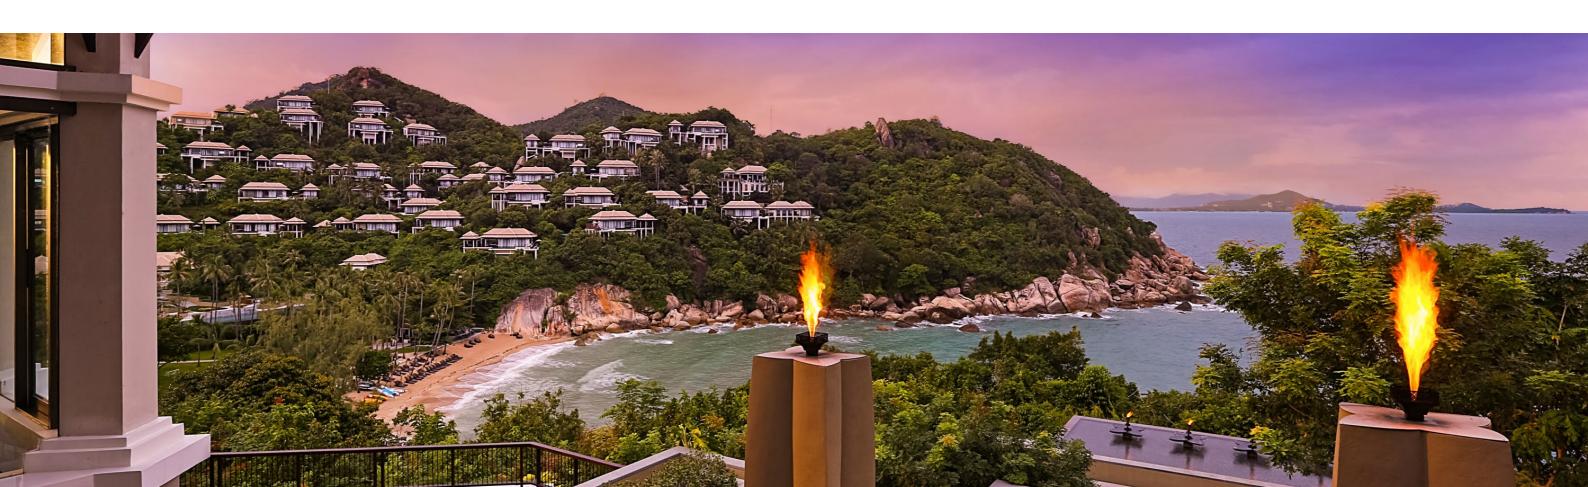

### DESTINATION DINING INFINITY POINT · BEACH · POOL

This dinner experience will steal itself into your soul with a plethora of uniquelyblended elements: Excellent ingredients prepared simply and stunningly, a romantic table arrangement set along the shore of our beach, at our main pool with our coconut trees and bay as a backdrop or at the Infinity Point featuring a picturesque view of our resort and the Gulf of Thailand.

remember forever.

Duration: 3 hours

Enjoy a bespoke dining experience overlooking the serenity of our private bay.

An evening that promises to intrigue, to scintillate, and give you an experience to