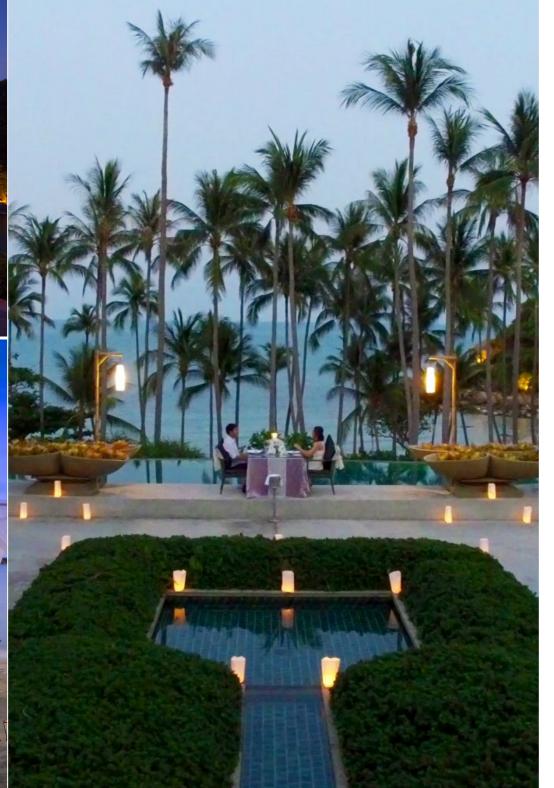

### DESTINATION DINING INFINITY POINT · BEACH · POOL

This dinner experience will steal itself into your soul with a plethora of uniquelyblended elements: Excellent ingredients prepared simply and stunningly, a romantic table arrangement set along the shore of our beach, at our main pool with our coconut trees and bay as a backdrop or at the Infinity Point featuring a picturesque view of our resort and the Gulf of Thailand.

remember forever.

Duration: 3 hours

Enjoy a bespoke dining experience overlooking the serenity of our private bay.

An evening that promises to intrigue, to scintillate, and give you an experience to