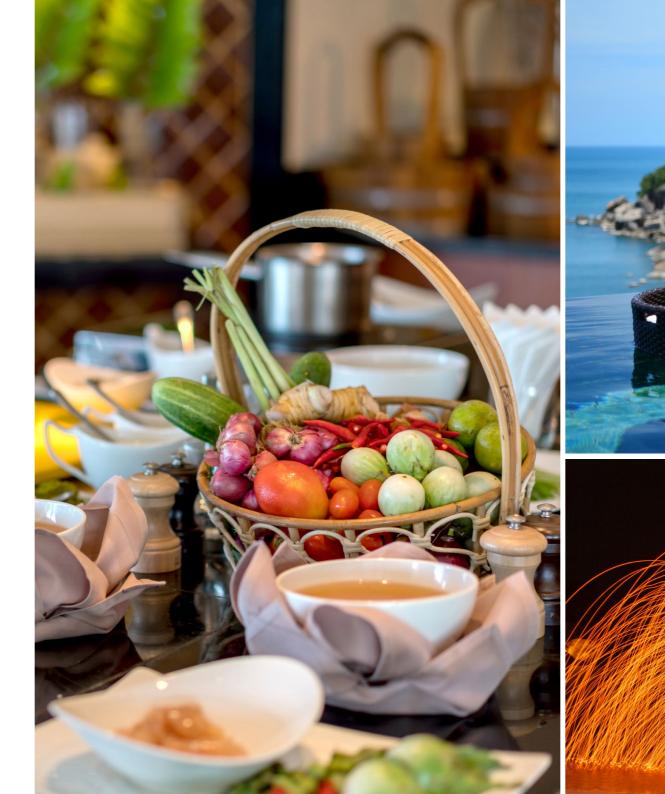

### COOKING CLASS

If you are a fan of international food and a passionate gourmand, a selftaught house cook or just a bad cook looking to surprise your friends or family, our cooking classes are the answers to your needs.

Under the guidance of our resort's chef, learn the culinary skills to produce exquisite gourmet affair for any occasion. Following the cooking class, delight in your creations while soaking in the view from The Edge terrace.

### FLOATING BREAKFAST

Soak in the first rays of the day over the Gulf of Thailand as you enjoy an early-morning dip in the privacy of your pool villa while delighting in a unique floating breakfast experience.

### FIRE-TWIRLING SHOW

Dine with us on Saturday evenings to savour a wide selection of cuisine at our International Barbecue Night while enjoying live music and a thrilling fire-twirling show. A night of dining and entertainment not to be missed.

Duration: 30 minutes (Every Saturday evening from 8.00pm – 8.30pm)