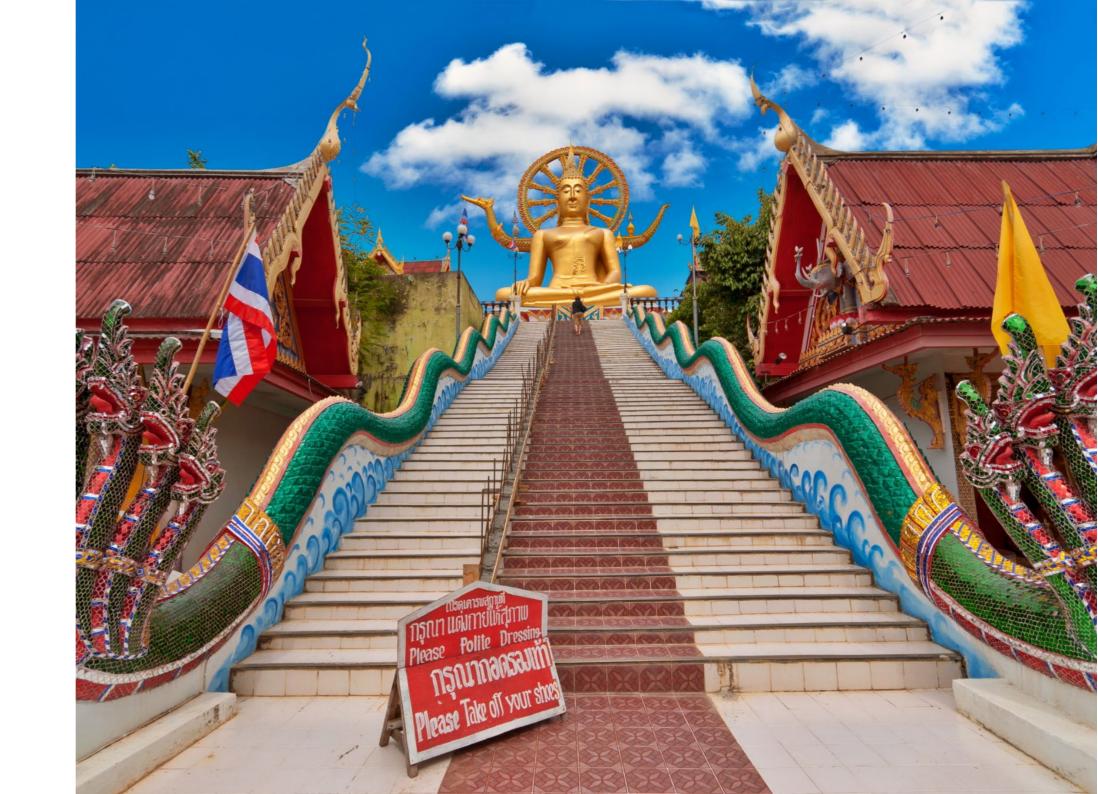

## CULTURE

Saffron.

their life, and show respect to the monks.

Samui is predominately Buddhist island featuring more than 20 temples. In these areas, local people still offer alms to the monks every morning.

### **ALMS-GIVING CEREMONY**

'Tak Bat', or giving alms to monks, is a venerable tradition in Thailand. During the alms giving, food is offered to the monk in the morning hours and it is perceived as an opportunity for a lay Buddhist to make merit, remove greed and selfishness from