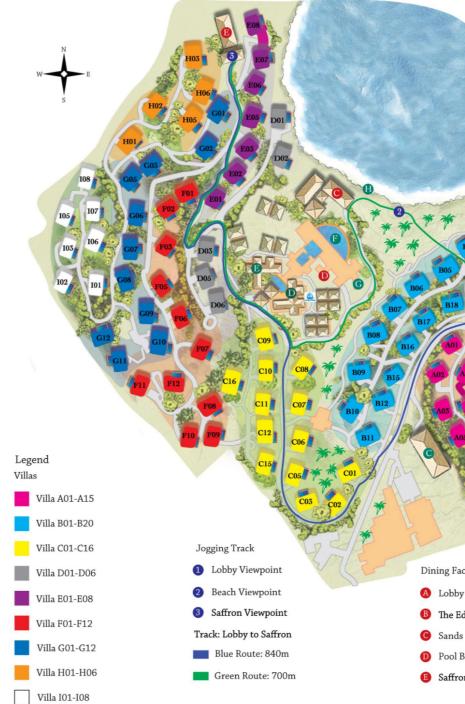

### MAP

Overlooking the azure waters of the Gulf of Thailand, Banyan Tree Samui is nestled amid the lush jungle of a private bay in Lamai.

Beyond our secluded haven, lies an abundance of excursion options for both couples and families alike, including a variety of cultural attractions as well as the idyllic natural beauty of Samui's jungles and the breathtaking beaches, islands and coral reefs of the Gulf of Thailand.

### Facilities

- A Banyan Tree Gallery
- B Library & Games Room
- C Events Centre
- D Banyan Tree Spa
- B The Rainforest
- Swimming Pool
- G Kids' Pool
- 🕕 Private Beach
- 🔔 Octopus Club