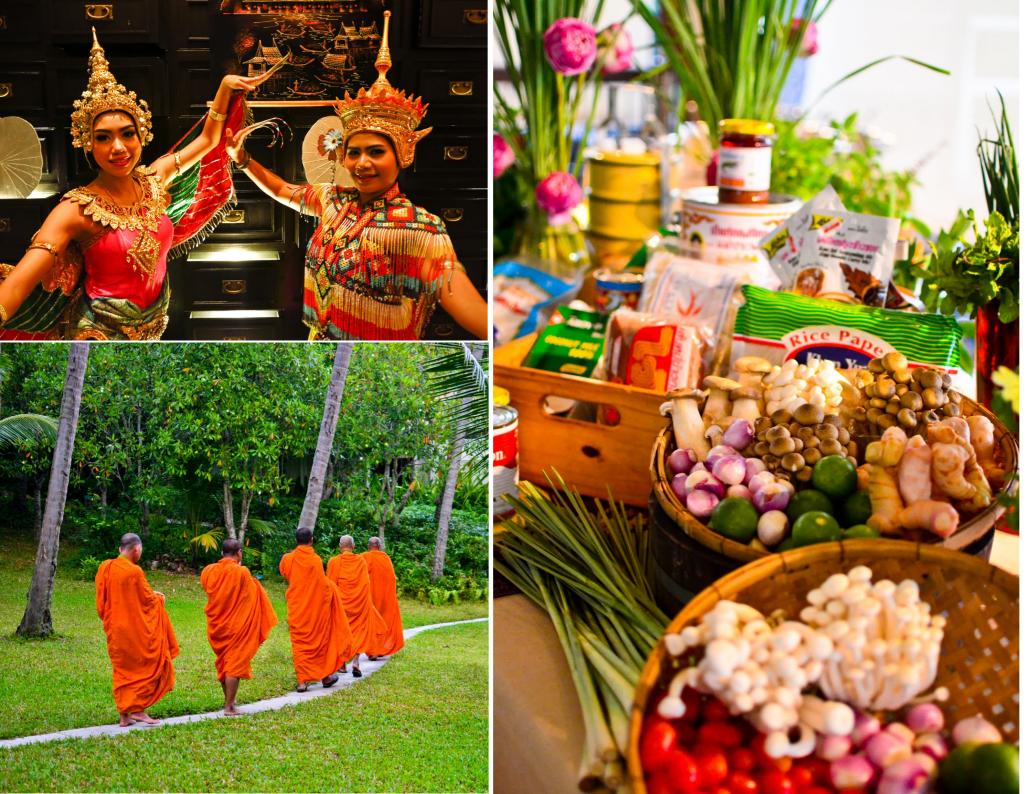

### TRADITIONAL THAI DANCING

Complement your visit to the Land of Smiles with our traditional Thai dance performance featuring elegant costumes and music from unique Thai instruments. The perfect ambience for your Thai dining experience at our signature restaurant,

As part of the community, we aim to maintain this precious practice and we invite your to join our alms-giving ceremony. We will provide packages of dried food and flowers for all attendants.

Duration: 30 minutes (During specific periods)

### **ALMS-GIVING CEREMONY**

'Tak Bat', or giving alms to monks, is a venerable tradition in Thailand. During the alms giving, food is offered to the monk in the morning hours and it is perceived as an opportunity for a lay Buddhist to make merit, remove greed and selfishness from