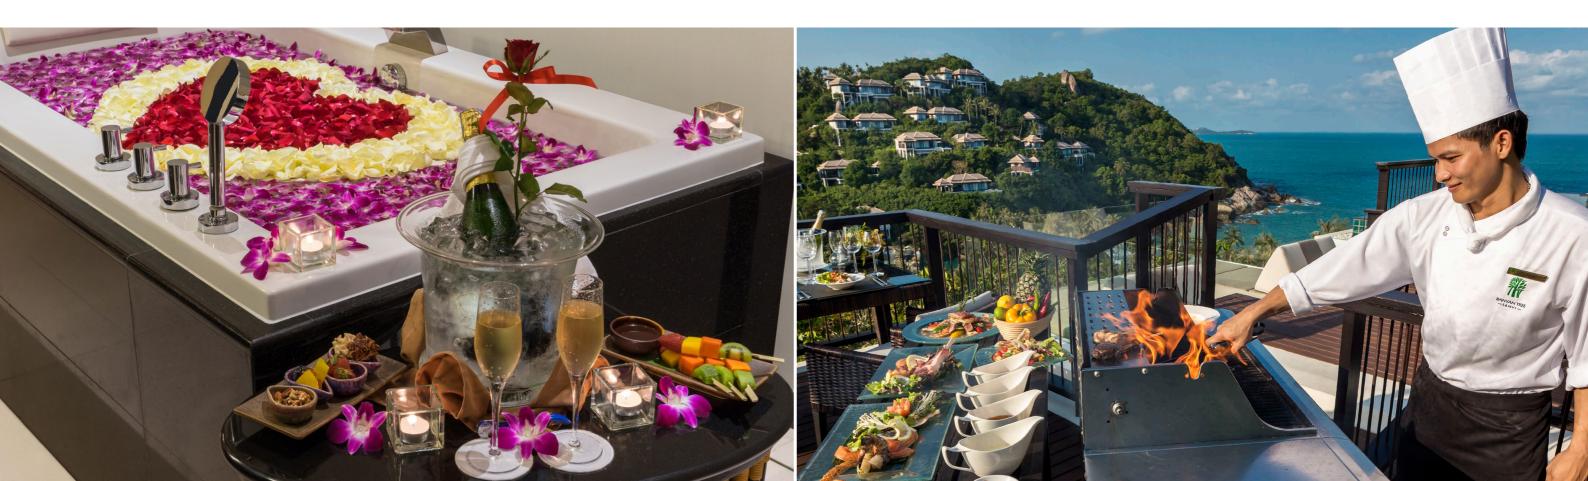

### FLOATING BREAKFAST

Soak in the first rays of the day over the Gulf of Thailand as you enjoy an early-morning dip in the privacy of your pool villa while delighting in a unique floating breakfast experience.

### FIRE-TWIRLING SHOW

Dine with us on Saturday evenings to savour a wide selection of cuisine at our International Barbecue Night while enjoying live music and a thrilling fire-twirling show. A night of dining and entertainment not to be missed.

Duration: 30 minutes (Every Saturday evening from 8.00pm – 8.30pm)

### DESTINATION DINING INFINITY POINT · BEACH · POOL

This dinner experience will steal itself into your soul with a plethora of uniquelyblended elements: Excellent ingredients prepared simply and stunningly, a romantic table arrangement set along the shore of our beach, at our main pool with our coconut trees and bay as a backdrop or at the Infinity Point featuring a picturesque view of our resort and the Gulf of Thailand.

remember forever.

Duration: 3 hours

Enjoy a bespoke dining experience overlooking the serenity of our private bay.

An evening that promises to intrigue, to scintillate, and give you an experience to