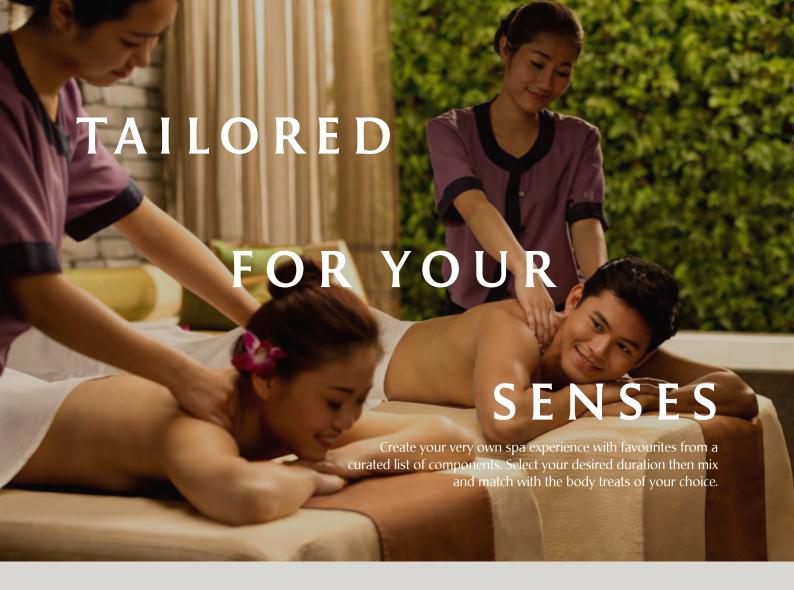

## **Master Therapist Experience**

90-minute treatment

Usual **THB 6,000** Off-Peak **THB 5,400** 

Restore energy that was thought to be long gone. Drawn from the expertise of the Master Therapist, indulge in a specially tailored treatment using a repertoire of massage techniques and tools. Therapist will first take time to understand the profile of each individual guest before customising a package best suited to meet his or her needs.