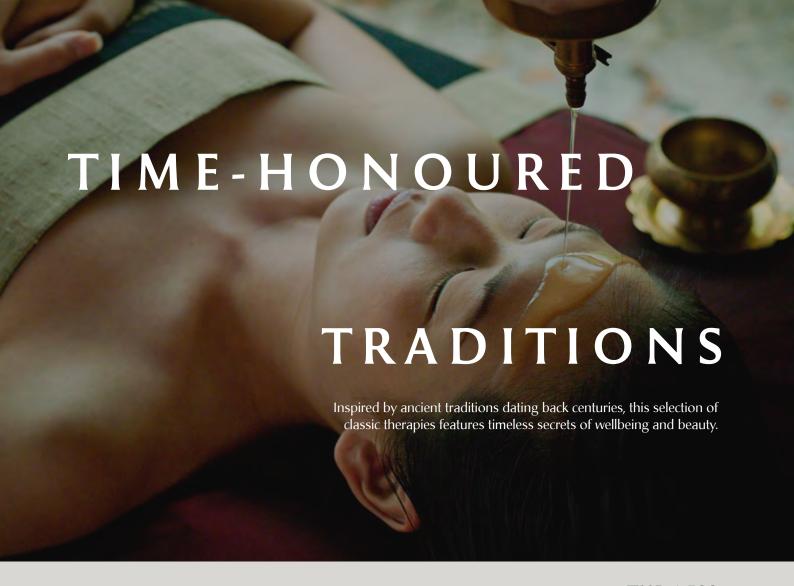

## **Chinese Traditions**

90-minute treatment

Usual **THB 6,500**Off-Peak **THB 5,800** 

A massage technique used for centuries to heal the body, *Tui Na* improves mobility and circulatory health by correcting the flow of *Qi* in the body. Restore harmony and balance through this powerful healing technique and enjoy complete physical relaxation.

### **Indian Traditions**

90-minute treatment

Usual **THB 6,500** Off-Peak **THB 5,800** 

This beautifying regime features Ayurvedic traditions with aromas that bathed the grounds of Indian palaces. Allow the therapist to restore vitality to your energy channels and strengthen your immune system. The Shirodhara effectively relieves anxiety as a soothing stream of warm oils flows onto your forehead.