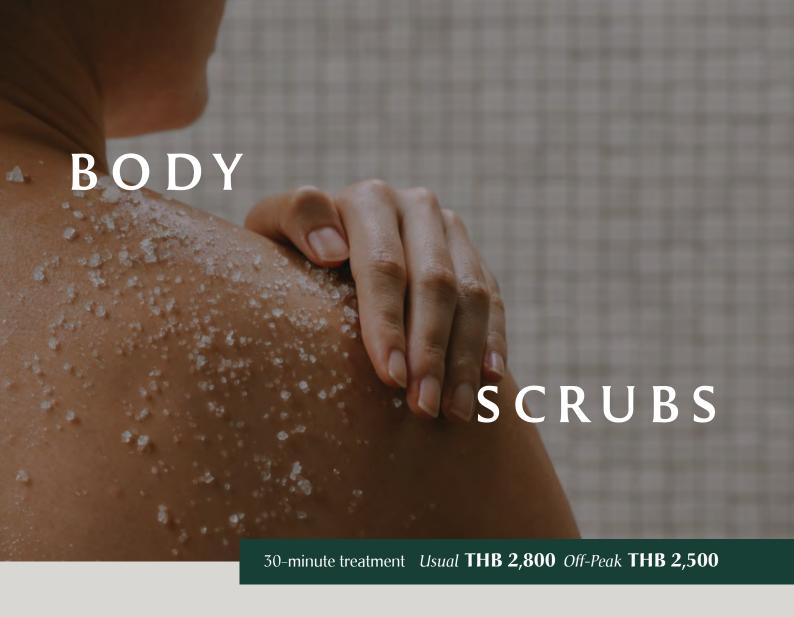

### Apple Green Tea Polisher for All Skin Types/Sensitive Skin Natural acids from the apple acts as a gentle cleanser while the green tea powder nourishes the skin with its anti-oxidant properties. The skin feels softer after this treatment and skin cells are naturally renewed. Ginger Lemon Cleanser for Oily Skin The warming effect of fresh ginger paired with the citric fruit acid from lemon makes this body scrub a perfect cleanser. Let the refreshing scent of the natural ingredients relax your body as you look forward to refined and radiant skin. Kieffer Lime Refresher for Normal/Oily Skin Fresh lime peel gives a delightful scent and acts as an antiseptic. The wheat germ included in the scrub smoothen fine lines with its rich Vitamin E content while the honey nourishes the skin. Turmeric Honey Cleanser for All Skin Types Known for its healing and cleansing properties, turmeric mixed with honey, tamarind and sesame seeds forms this refreshing scrub. The oil from the crushed sesame seeds ensures that the skin is not stripped dry by

the scrub.

| Aloe Lavender Healer                                                                                                                                                                                      | for All Skin Types/Sensitive Skin |
|-----------------------------------------------------------------------------------------------------------------------------------------------------------------------------------------------------------|-----------------------------------|
| Aloe and lavender are known for their healing and purifying properties. Excellent for sensitive skin, the mask improves skin condition, calms skin irritation and its light fragrance induces relaxation. |                                   |
| Chrysanthemum Enchancer                                                                                                                                                                                   | for All Skin Types                |
| A nutritious mix of dried chrysanthemum, honey and yoghurt provides a moisturising treatment to revitalise the skin. These ingredients are blended with wheat flour for extra soothing benefits.          |                                   |
| Honey Avocado Healer                                                                                                                                                                                      | for All Skin Types                |
| The highly moisturising honey and creamy avocado make up this body conditioner which improves skin condition and restore softness to the skin. Its delightful fragrance leaves you feeling refreshed.     |                                   |
| Kieffer Lime Mask                                                                                                                                                                                         | for All Skin Types                |
| Uplift your senses with the zesty lime as you are wrapped in this invigorating and fragrant body mask. The                                                                                                |                                   |