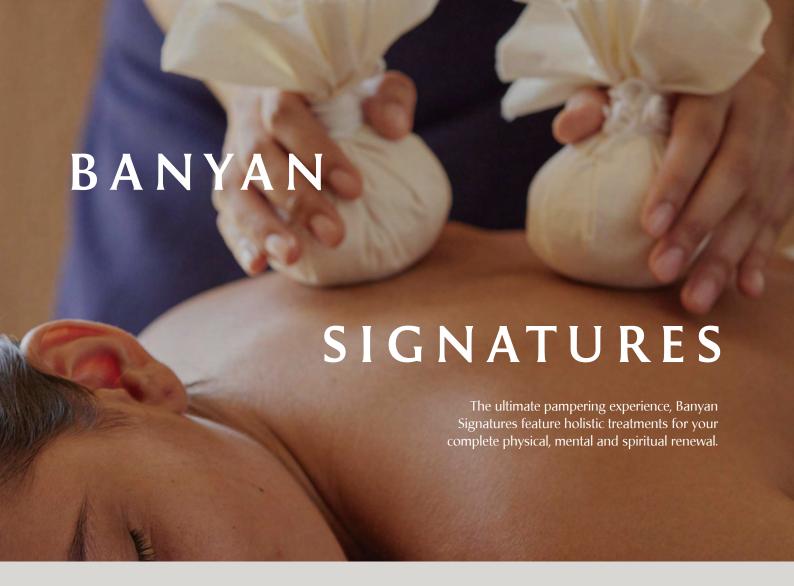

## Royal Banyan

150-minute treatment

Usual **THB 9,500**Off-Peak **THB 8,500** 

A well-loved treatment, Royal Banyan delivers the best of Eastern and Western massage techniques to improve blood circulation and ease muscle aches. Featuring a warm herbal pouch dipped in Sesame Oil, this signature treatment presents the quintessential Banyan Tree Spa experience like no other.

Oatmeal Lime Cucumber Cleanser • Royal Banyan Herbal Pouch Massage • Jade Face Massage • Therapeutic Herbal Bath