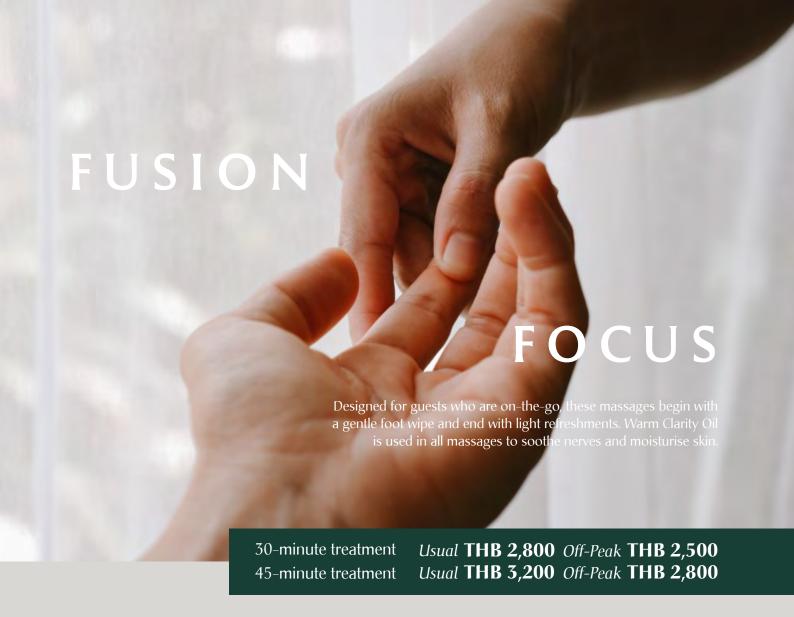

#### **Back Reviver**

For the backaches resulting from long hours spent at the desk, this massage serves as a perfect relief to iron out tension and pain.

### Foot Release

Pamper your soles with this relaxing massage concentrating on the pressure points to rejuvenate tired, worn muscles from the heel to the tips of the toes.

### **Hand Relax**

Take good care of your arms, hands and fingers by reducing stress and tension. This massage prevents locked fingers and increases mobility.

### Head & Shoulders Reliever

Let your therapist knead your stress and headaches away with this simple but effective massage to improve flexibility and blood circulation within the head. Guests can choose to enjoy this massage with or without oil.