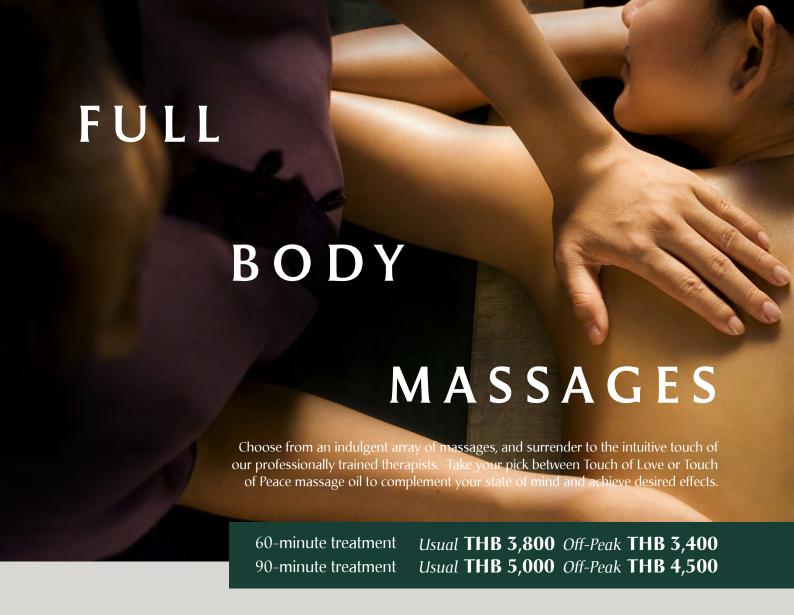

## Royal Banyan

150-minute treatment

Usual **THB 9,500**Off-Peak **THB 8,500** 

A well-loved treatment, Royal Banyan delivers the best of Eastern and Western massage techniques to improve blood circulation and ease muscle aches. Featuring a warm herbal pouch dipped in Sesame Oil, this signature treatment presents the quintessential Banyan Tree Spa experience like no other.

Oatmeal Lime Cucumber Cleanser • Royal Banyan Herbal Pouch Massage • Jade Face Massage • Therapeutic Herbal Bath

# Sense of Place - Thai Rattanakosin

150-minute treatment

Usual **THB 9,500** Off-Peak **THB 8,500** 

Nourish your skin and rejuvenate your body with the ultimate spa experience. Revive the skin's natural glow with gentle exfoliation. Restore comfort with a Thai oil massage to stimulate energy flow and invigorate the body. Uplift your senses with the refreshing scent of Nam Opp.

Oatmeal Kaffir lime Conditioner & Loofah Scrub • Thai Oil Massage • Thai Traditional Perfume