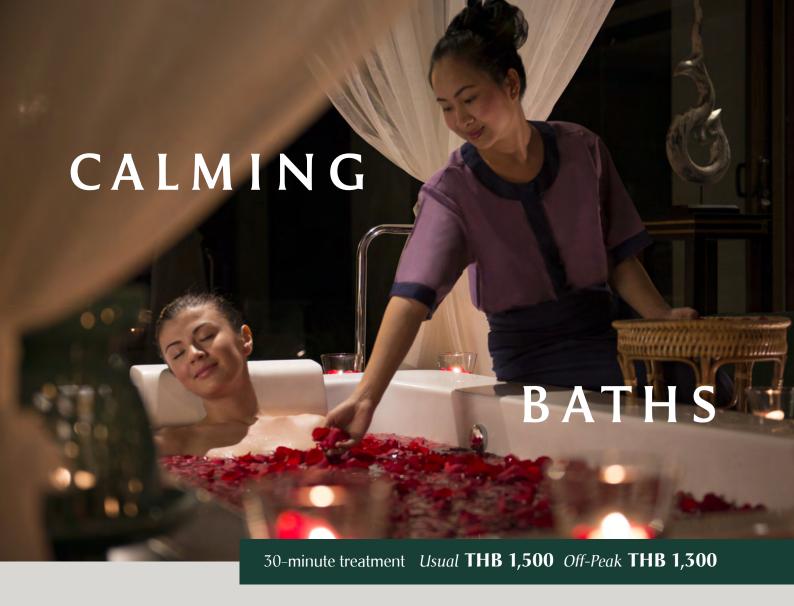

ingredients are quickly absorbed, leaving the skin feeling soft and radiant.

| Detoxing Bath ————————————————————————————————————                                                                                  |
|-------------------------------------------------------------------------------------------------------------------------------------|
| Relax your senses with a salt bath, an all-time favourite for centuries. Citrus fruits are added for extra zest.                    |
| Purifying Bath ————————————————————————————————————                                                                                 |
| Get pampered like royalty and unveil radiant, youthful skin after this moisturising bath.                                           |
| Relaxing Bath ————————————————————————————————————                                                                                  |
| Infused with indigenous flower from the destination, feel your mood lighten up with this fragrant bath.                             |
| Rejuvenating Bath ————————————————————————————————————                                                                              |
| Uplift your senses and brighten up dull skin with herbs such as cucumber and ginger, which are rich in Vitamin C and anti-oxidants. |