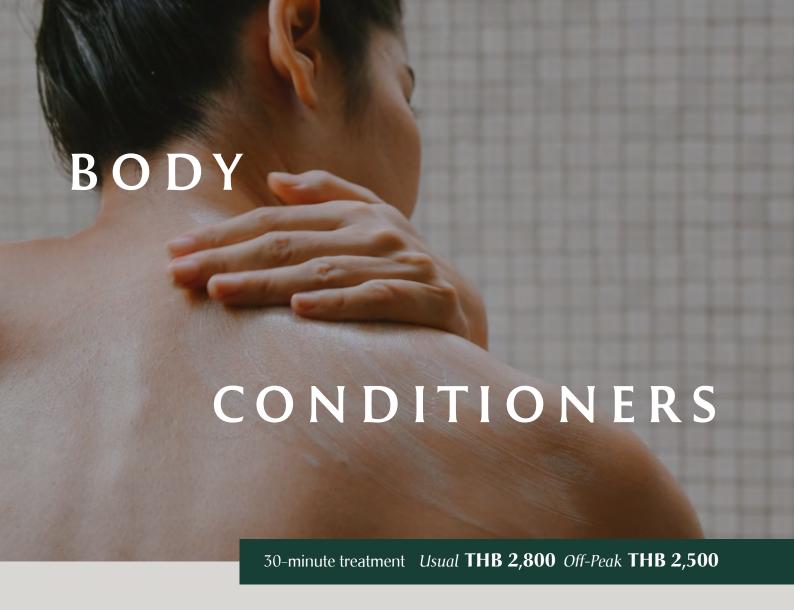

### Apple Green Tea Polisher for All Skin Types/Sensitive Skin Natural acids from the apple acts as a gentle cleanser while the green tea powder nourishes the skin with its anti-oxidant properties. The skin feels softer after this treatment and skin cells are naturally renewed. Ginger Lemon Cleanser for Oily Skin The warming effect of fresh ginger paired with the citric fruit acid from lemon makes this body scrub a perfect cleanser. Let the refreshing scent of the natural ingredients relax your body as you look forward to refined and radiant skin. Kieffer Lime Refresher for Normal/Oily Skin Fresh lime peel gives a delightful scent and acts as an antiseptic. The wheat germ included in the scrub smoothen fine lines with its rich Vitamin E content while the honey nourishes the skin. Turmeric Honey Cleanser for All Skin Types Known for its healing and cleansing properties, turmeric mixed with honey, tamarind and sesame seeds forms this refreshing scrub. The oil from the crushed sesame seeds ensures that the skin is not stripped dry by

the scrub.

| Aloe Lavender Healer                                                                                                                                                                                      | for All Skin Types/Sensitive Skin |
|-----------------------------------------------------------------------------------------------------------------------------------------------------------------------------------------------------------|-----------------------------------|
| Aloe and lavender are known for their healing and purifying properties. Excellent for sensitive skin, the mask improves skin condition, calms skin irritation and its light fragrance induces relaxation. |                                   |
| Chrysanthemum Enchancer                                                                                                                                                                                   | for All Skin Types                |
| A nutritious mix of dried chrysanthemum, honey and yoghurt provides a moisturising treatment to revitalise the skin. These ingredients are blended with wheat flour for extra soothing benefits.          |                                   |
| Honey Avocado Healer                                                                                                                                                                                      | for All Skin Types                |
| The highly moisturising honey and creamy avocado make up this body conditioner which improves skin condition and restore softness to the skin. Its delightful fragrance leaves you feeling refreshed.     |                                   |
| Kieffer Lime Mask                                                                                                                                                                                         | for All Skin Types                |
| Uplift your senses with the zesty lime as you are wrapped in this invigorating and fragrant body mask. The                                                                                                |                                   |