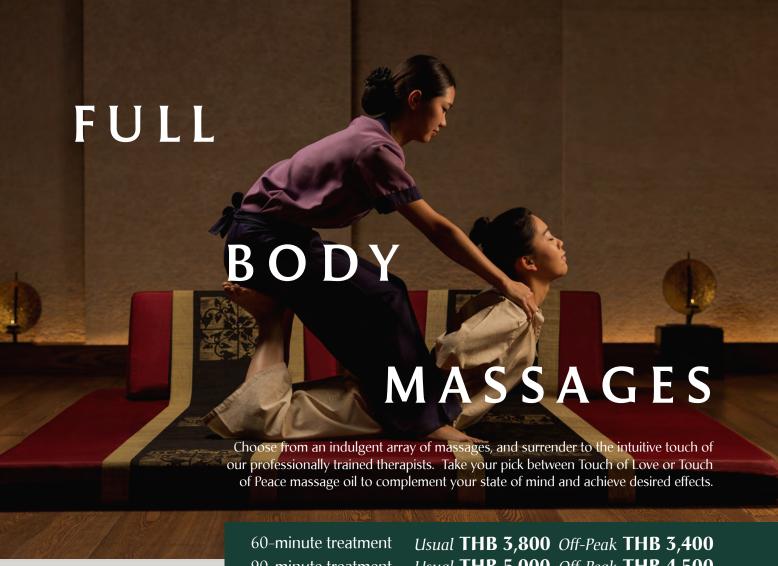

### **Balinese**

A medium to strong massage where the therapist applies deep thumb and palm pressure with slow, firm, rhythmic strokes. These techniques uplift the senses and ease muscle tension, leaving you fully invigorated.

# **Deep Tissue**

A medium to strong deep pressure massage which minimises recovery time for stressed and tense muscles. The intensive strokes work to loosen and relax the muscles.

### **Gentle Touch**

Be pampered by this soft to medium massage where soothing, long strokes and thumb pressure are applied in tandem to relax the body. Ideal for guests who prefer a lighter massage pressure or expectant mothers, children and the elderly.