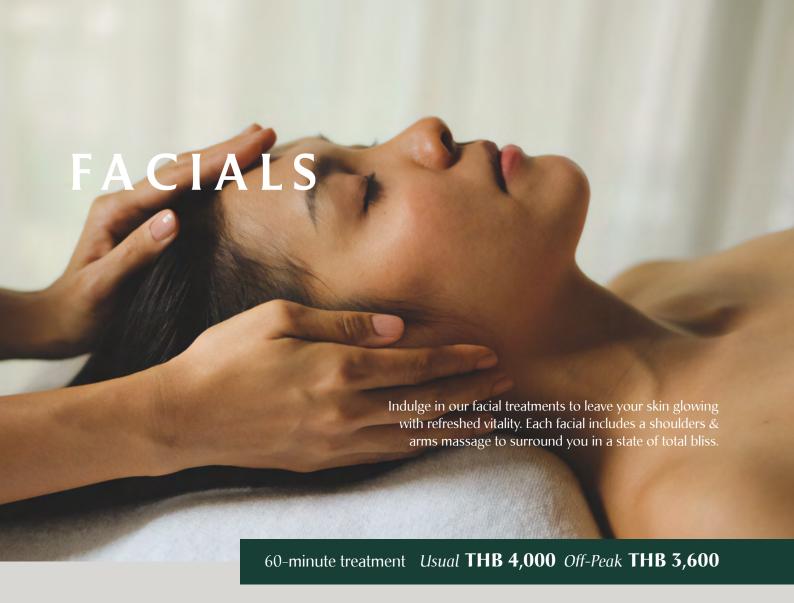

# Banyan Facial

60-minute treatment

Usual **THB 4,000** Off-Peak **THB 3,600** 

A signature facial recipe specially created by Banyan Tree Spa, a purifying scrub and a hydrating mask moisturise and brighten the skin, giving the face a fresh and healthy look. Suitable for all skin types.