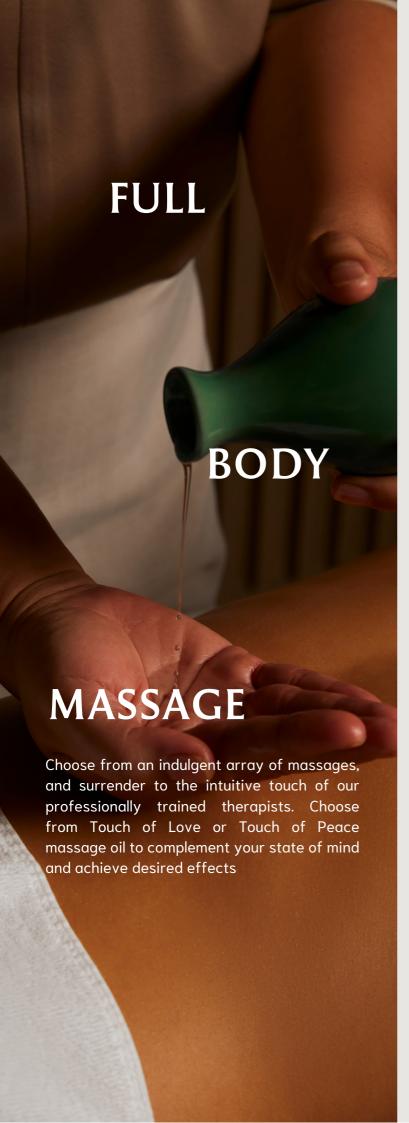

## Banyan Royal

150-minute treatment

Weekends: IDR 2,730 ++ per person Weekdays: IDR 2,560 ++ per person

A well-loved treatment, Royal Banyan delivers the best of Eastern and Western massage techniques to improve blood circulation and ease muscle aches. Featuring a warm herbal pouch dipped in Sesame Oil, this signature treatment presents the quintessential Banyan Tree Spa experience like no other

Coriander Cucumber Cleanser • Royal Banyan Herbal Pouch Massage • Jade Face Massage • Therapeutic Herbal Bath