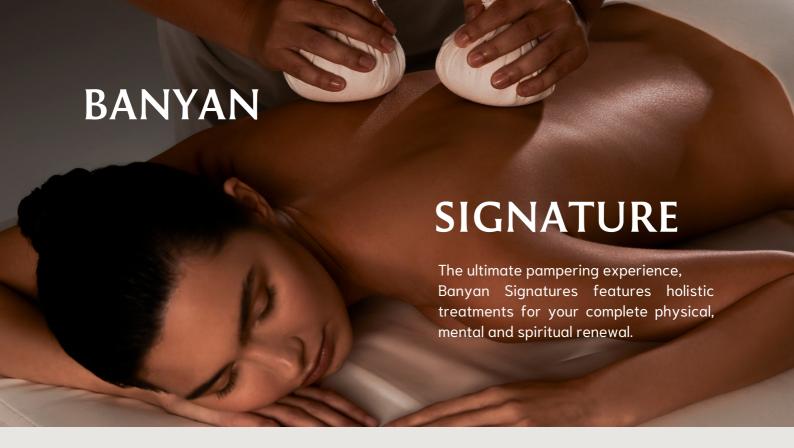

## Banyan Royal

150-minute treatment

Weekends: IDR 2,730 ++ per person Weekdays: IDR 2,560 ++ per person

A well-loved treatment, Royal Banyan delivers the best of Eastern and Western massage techniques to improve blood circulation and ease muscle aches. Featuring a warm herbal pouch dipped in Sesame Oil, this signature treatment presents the quintessential Banyan Tree Spa experience like no other

Coriander Cucumber Cleanser • Royal Banyan Herbal Pouch Massage • Jade Face Massage • Therapeutic Herbal Bath