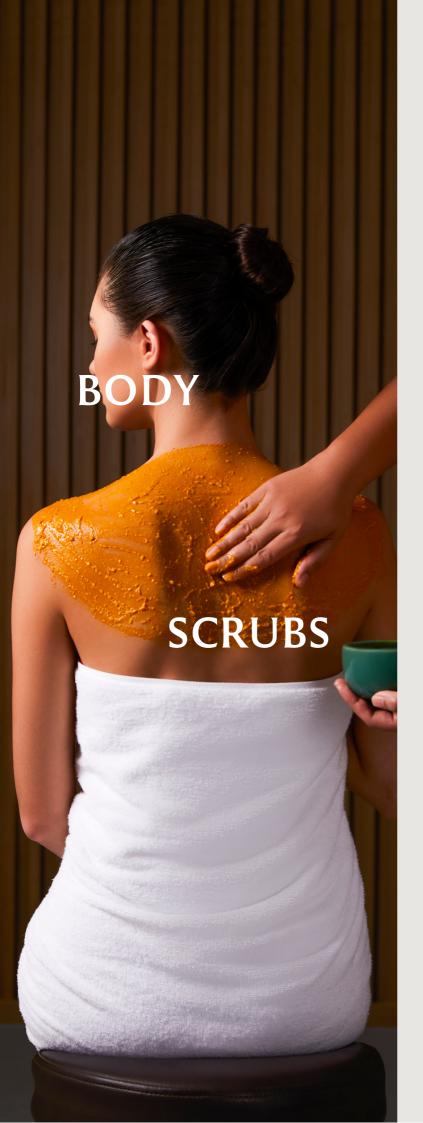

## Apple Green Tea Polisher

For All Skin Types & Sensitive Skin

Natural acids from the apple acts as a gentle cleanser while the green tea powder nourishes the skin with its anti-oxidant properties. The skin feels softer after this treatment and skin cells are naturally renewed.

## Ginger Lemon Cleanser

For Oily Skin

The warming effect of fresh ginger paired with the citric fruit acid from lemon makes this body scrub a perfect cleanser. Let the refreshing scent of the natural ingredients relax your body as you look forward to refined and radiant skin.

#### Kieffer Lime Refresher

For Normal & Oily Skin

Fresh lime peels gives a delightful scent and acts as an antiseptic. The wheat germ included in the scrub smoothen fine lines with its rich Vitamin E content while the honey nourishes the skin.

## Turmeric Honey Cleanser

For All Skin Types

Fresh lime peels gives a delightful scent and acts as an known for its healing and cleansing properties, turmeric mixed with honey, tamarind and sesame seeds forms this refreshing scrub. The oil from the crushed sesame seeds ensures that the skin is not stripped dry by the scrub.