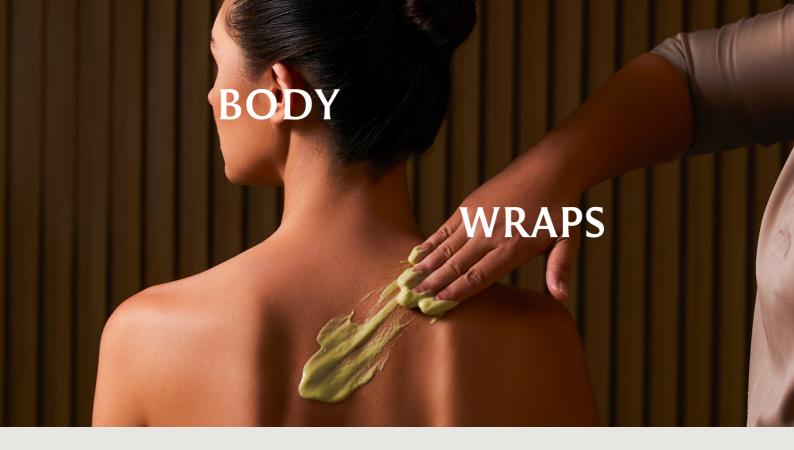

## **Chrysanthemum Enhancer**

For All Skin Types

A nutritious mix of dried chrysanthemum, honey and yoghurt provides a moisturising treatment to revitalise the skin. These ingredients are blended with wheat flour for extra soothing benefits.

## Honey Avocado Healer

For All Skin Types

The highly moisturising honey and creamy avocado make up this body conditioner which improves skin condition and restore softness to the skin. Its delightful fragrance leaves you feeling refreshed.

#### Kieffer Lime Mask

For All Skin Types

Uplift your senses with the zesty lime as you are wrapped in this invigorating and fragrant body mask. The ingredients are quickly absorbed, leaving the skin feeling soft and radiant.