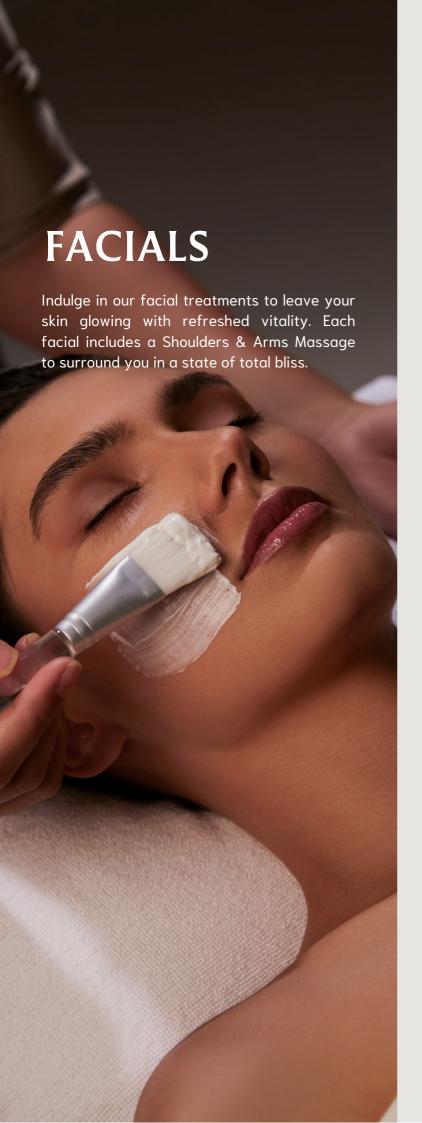

## **Banyan Facial**

For All Skin Types

A signature facial recipe specially created by Banyan Tree Spa, a purifying scrub and a hydrating mask moisturise and brighten the skin, giving the face a fresh and healthy look.

#### **Absolute Purifier**

For Combination/Oily Skin

This revitalising facial restores the skin's moisture balance and regulates sebum production without drying the skin. The skin appears softer and smoother as enlarged pores are tightened.

## **Hydrating Glow**

For Dry/Normal Skin

Dry skin is instantly hydrated with a moisturising mask. This vitamin-rich treatment keeps the skin soft and supple with a youthful glow.

#### **Radiant Soother**

For Sensitive Skin

Suitable for delicate skin, this facial provides gentle comfort and reduces irritation. The soothing mask restores the skin's moisture level, leaving the skin naturally radiant and healthy.