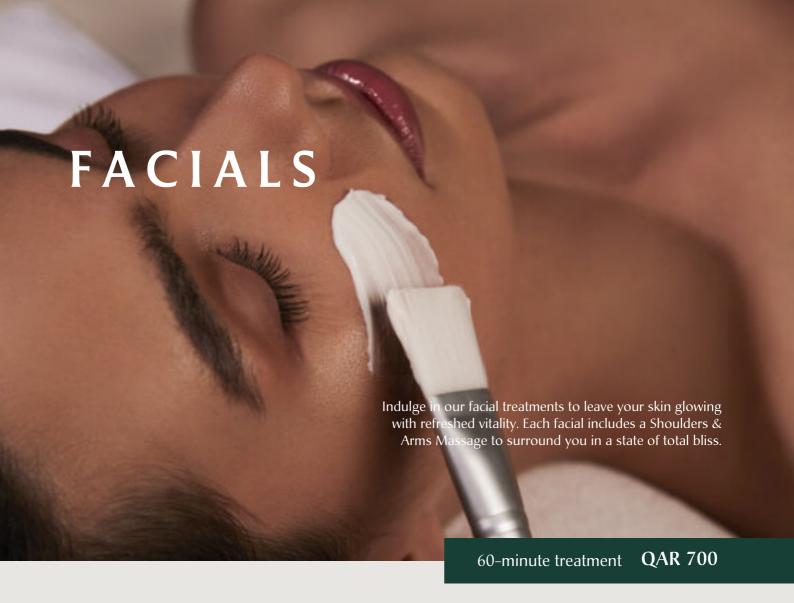

Banyan Facial QAR 800

60-minute treatment

A signature facial recipe specially created by Banyan Tree Spa, a purifying scrub and a hydrating mask moisturise and brighten the skin, giving the face a fresh and healthy look. Suitable for all skin types.

Express Facial QAR 500

30-minute treatment

Create a blissful treat for your face, select the combination which works best for your skin type. This facial begins with cleansing to remove impurities and ends with a moisturiser to restore radiance. Choose from scrub, mask or massage to give a clearer and brightened complexion.

Cleansing, Scrub, Mask, Moisturise | Cleansing, Massage, Mask, Moisturise | Cleansing, Scrub, Massage, Moisturise.