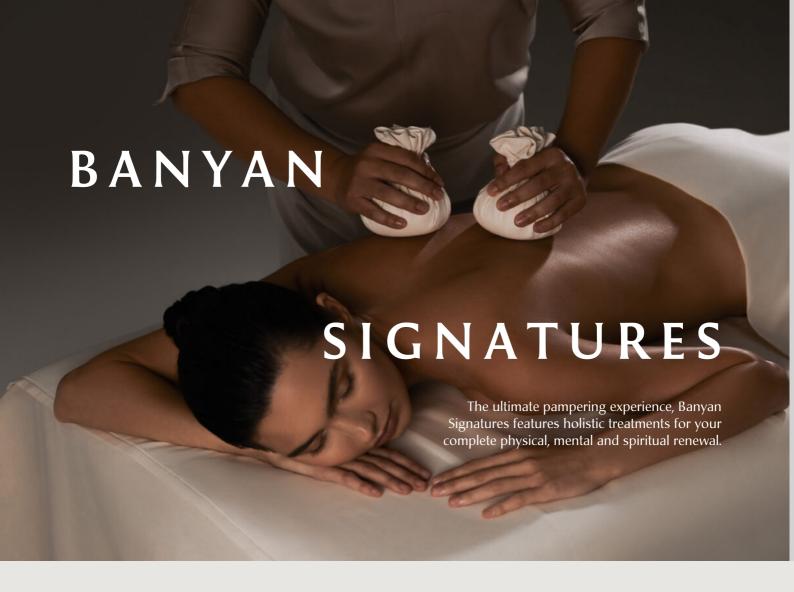

Royal Banyan QAR 1,700

150-minute treatment

A well-loved treatment, Royal Banyan delivers the best of Eastern and Western massage techniques to improve blood circulation and ease muscle aches. Featuring a warm herbal pouch dipped in Sesame Oil, this signature treatment presents the quintessential Banyan Tree Spa experience like no other.

Coriander Cucumber Cleanser, Royal Banyan Herbal Pouch Massage, Jade Face Massage, Therapeutic Herbal Bath.