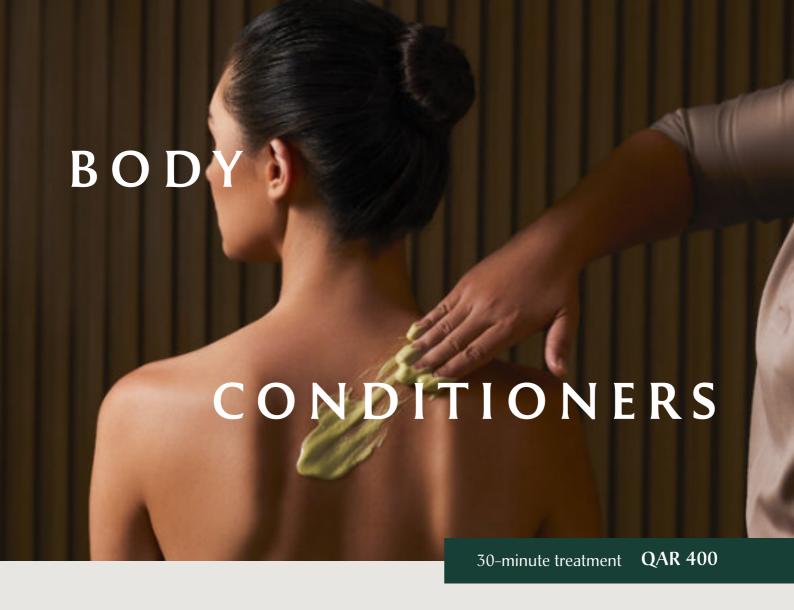

### For The Ladies

- 60-minute Body Massage
- 30-minute Body Scrub
- 30-minute Body Conditioner

- 60-minute Facial
- 30-minute Calming Bath

## For The Gentlemen

- 60-minute Body Massage
- 30-minute Back Massage or 30-minute Foot Massage
- 30-minute Body Scrub

- 30-minute Body Conditioner
- 30-minute Express Facial
- 30-minute Calming Bath

<sup>\*</sup>For optimal relaxation and benefits, the duration of combined massages would be 90 minutes.