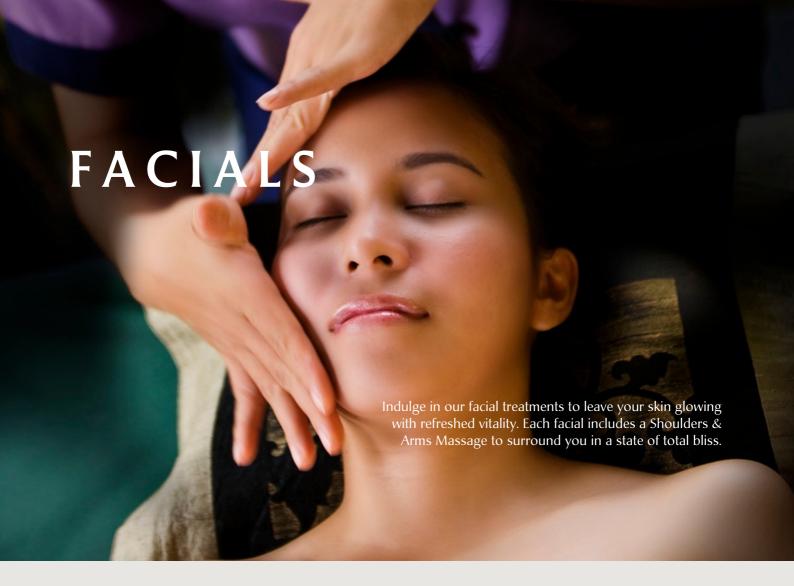

# **Premium Time Defence**

**QAR 900** 

90-minute treatment

A facial packed with skin renewal properties to bring out that youthful glow again. Nourish your skin with a cream mask filled with active serums and a radiance ice cube complex to reveal a visibly fresher looking complexion and reduced fine lines. Suitable for all skin types.

# Banyan Brilliance

**QAR 900** 

90-minute treatment

An ultra-firming facial to plump and rehydrate the skin. Aromatic complexes and active serums boost cellular renewal while a refreshing mineral mask deeply nourishes, leaving the skin firm, smooth and brilliant. This facial concludes with a radiance ice cube complex for a lively glow. Suitable for all skin types.

# **Perfectly Puried**

A deep cleansing facial featuring traditional steam and a balancing face massage. Relax with a detoxifying face and eye mask to hydrate, purify and rebalance the skin. The result is a clear and shine-free complexion. Suitable for oily and congested skin.

## **Sheer Comfort**

A calming treat that provides gentle comfort and soothes irritations, this facial reduces redness and dark spots with a moisturising cream mask enriched with anti-oxidising properties. Emerge from the finest Banyan Tree Spa experience with a dewy, radiant complexion. Suitable for sensitive skin.

# Hydro Treat

Pamper dull devitalised skin with the moisture it craves with this intensive hydrating facial. Indulge in a mineral-infused velvet cream mask, which soothes and nourishes, delivering a surge of rich comforting moisture, leaving the skin dewy and supple. Suitable for normal and combination skin.