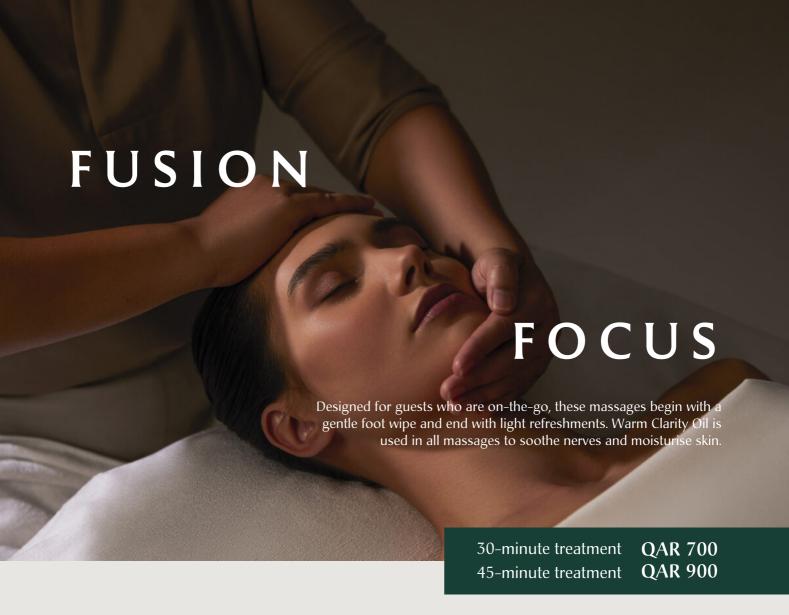

Express Facial QAR 500

30-minute treatment

Create a blissful treat for your face, select the combination which works best for your skin type. This facial begins with cleansing to remove impurities and ends with a moisturiser to restore radiance. Choose from scrub, mask or massage to give a clearer and brightened complexion.

Cleansing, Scrub, Mask, Moisturise | Cleansing, Massage, Mask, Moisturise | Cleansing, Scrub, Massage, Moisturise.