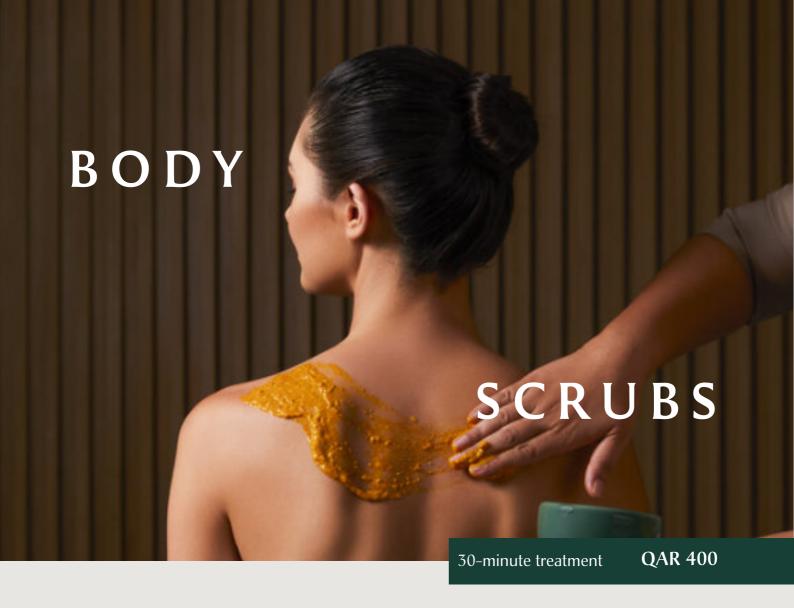

| Apple Green Tea Polisher                                                                                                                                                                                                | for All Skin Types/Sensitive Skin      |  |
|-------------------------------------------------------------------------------------------------------------------------------------------------------------------------------------------------------------------------|----------------------------------------|--|
| Natural acids from the apple acts as a gentle cleanser while the green tea powder nourishes the skin with its anti-oxidant properties. The skin feels softer after this treatment and skin cells are naturally renewed. |                                        |  |
| Ginger Lemon Cleanser                                                                                                                                                                                                   | for Oily Skin                          |  |
| The warming effect of fresh ginger paired with the citric fruit acid from perfect cleanser. Let the refreshing scent of the natural ingredients refined and radiant skin.                                               |                                        |  |
| Kiefer Lime Refresher                                                                                                                                                                                                   | for Normal/Oily Skin                   |  |
| Fresh lime peels gives a delightful scent and acts as an antiseptic. The wheat germ included in the scrub smoothen fine lines with its rich Vitamin E content while the honey nourishes the skin.                       |                                        |  |
| Turmeric Honey Cleanser                                                                                                                                                                                                 | for All Skin Types                     |  |
| Known for its healing and cleansing properties, turmeric mixed with                                                                                                                                                     | honey, tamarind and sesame seeds forms |  |

this refreshing scrub. The oil from the crushed sesame seeds ensures that the skin is not stripped dry by

the scrub.

| Aloe Lavender Healer                                                                                                                                                                                      | for All Skin Types/Sensitive Skin |  |
|-----------------------------------------------------------------------------------------------------------------------------------------------------------------------------------------------------------|-----------------------------------|--|
| Aloe and lavender are known for their healing and purifying properties. Excellent for sensitive skin, the mask improves skin condition, calms skin irritation and its light fragrance induces relaxation. |                                   |  |
| Chrysanthemum Enchancer                                                                                                                                                                                   | for All Skin Types                |  |
| A nutritious mix of dried chrysanthemum, honey and yoghurt provides<br>the skin. These ingredients are blended with wheat flour for extra sootl                                                           | <u> </u>                          |  |
| Honey Avocado Healer                                                                                                                                                                                      | for All Skin Types                |  |
| The highly moisturising honey and creamy Avocado make up this bod skin condition and restore softness to the skin. Its delightful fragrance                                                               | ,                                 |  |
| Kie er Lime Mask                                                                                                                                                                                          | for All Skin Types                |  |
| Uplift your senses with the zesty lime as you are wrapped in this invigo                                                                                                                                  |                                   |  |