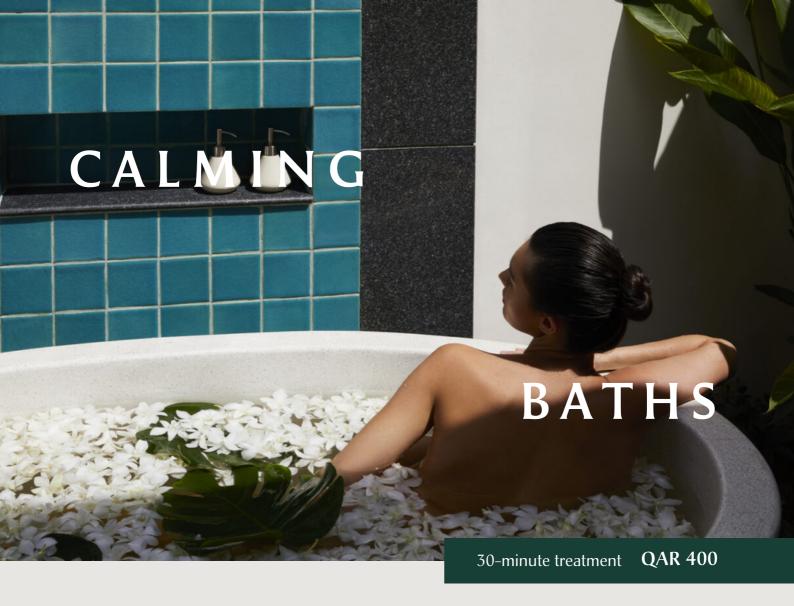

### For The Ladies

- 60-minute Body Massage
- 30-minute Body Scrub
- 30-minute Body Conditioner

- 60-minute Facial
- 30-minute Calming Bath

## For The Gentlemen

- 60-minute Body Massage
- 30-minute Back Massage or 30-minute Foot Massage
- 30-minute Body Scrub

- 30-minute Body Conditioner
- 30-minute Express Facial
- 30-minute Calming Bath

<sup>\*</sup>For optimal relaxation and benefits, the duration of combined massages would be 90 minutes.