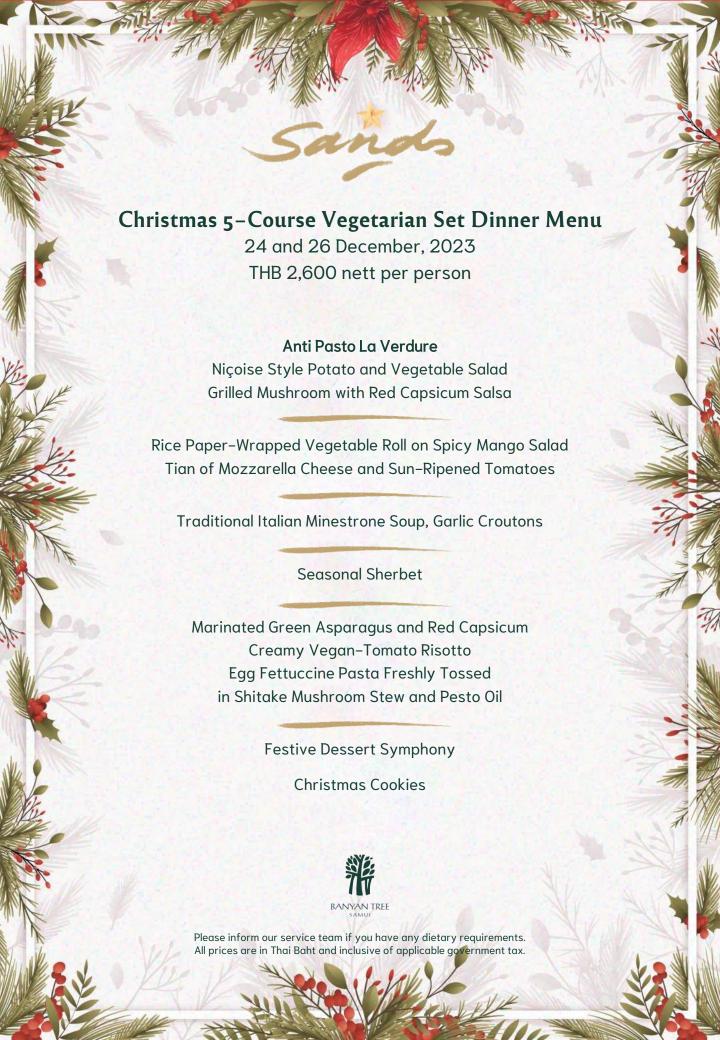

Festive Season 5-Course Set Dinner THB 3,200 nett per person THB 2,600 nett per person (vegetarian) Starting at 6:00 pm

Available from 24-26 December, 2023