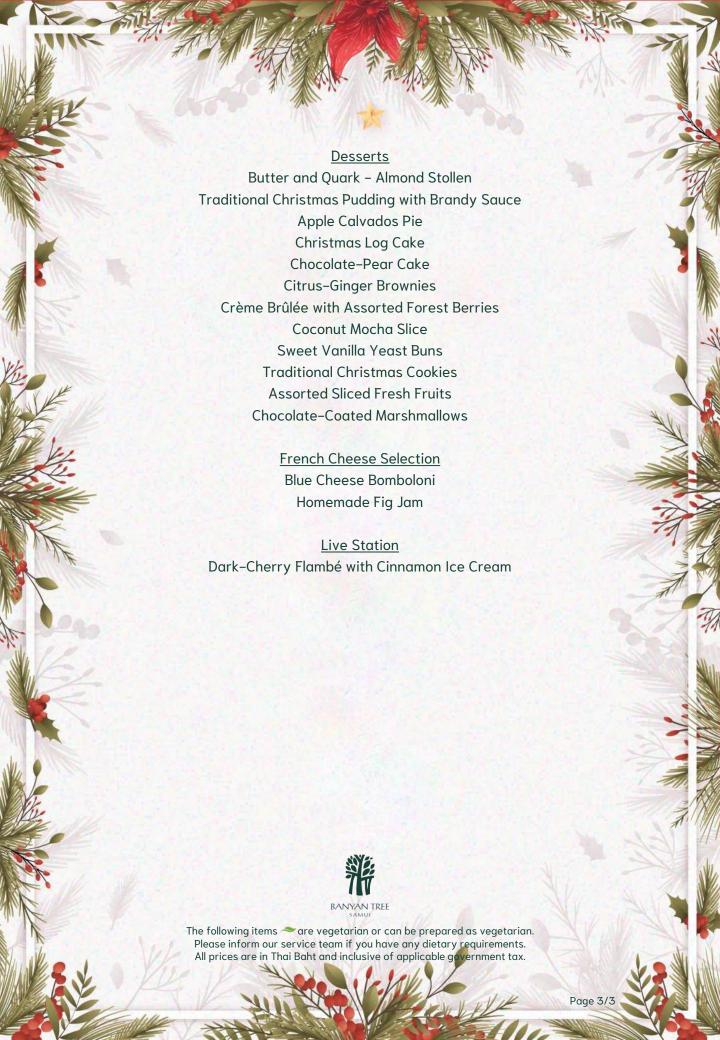

### CHRISTMAS DAY BBQ DINNER BUFFET

A culinary journey from East to West which brings cultures & flavours together. Sands features everything from the traditional Christmas turkey to a wide selection of the best from land and sea prepared to perfection at live cooking stations.

Live Entertainment & Fire-Twirling Show THB 3,600 nett per person Starting at 7:00 pm

BANYAN TREE

99/9 Moo 4, Maret, Samui, Surat Thani 84310 Thailand Tel: +66 77 915 333 Email: samui@banyantree.com