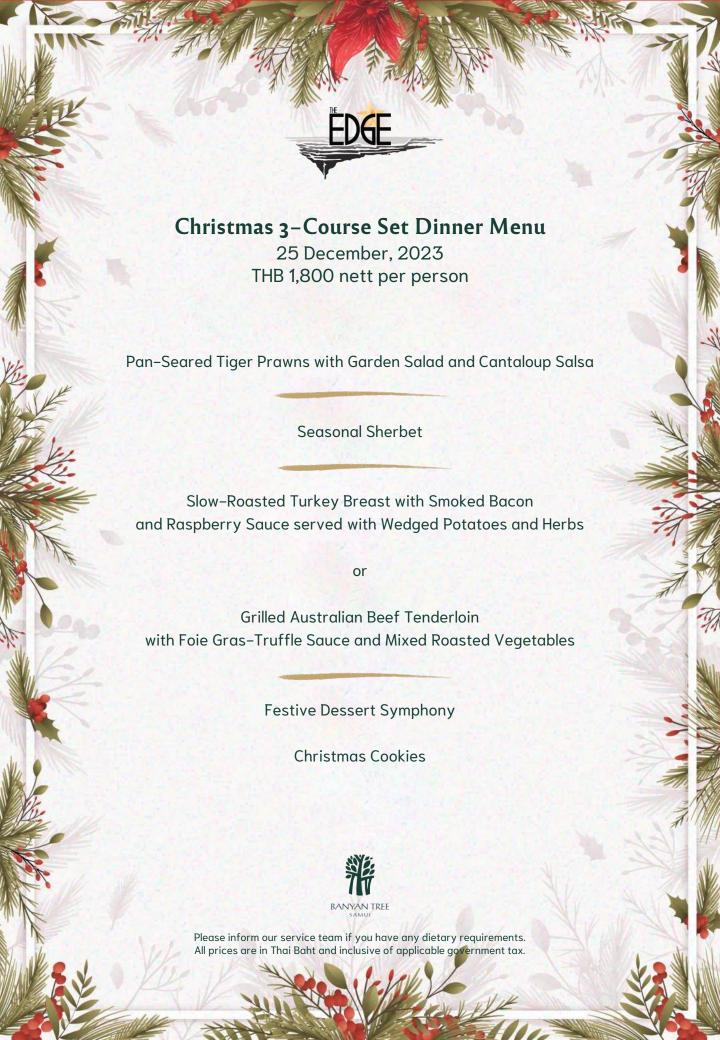

### **CHRISTMAS EVE SET MENU**

A modern Festive Season set menu is available for a limited time with fine delicacies prepared by Chef Rainer & his culinary team.

Festive Season 3-Course Set Lunch THB 2,050 nett per person From 11:00 am – 6:00 pm