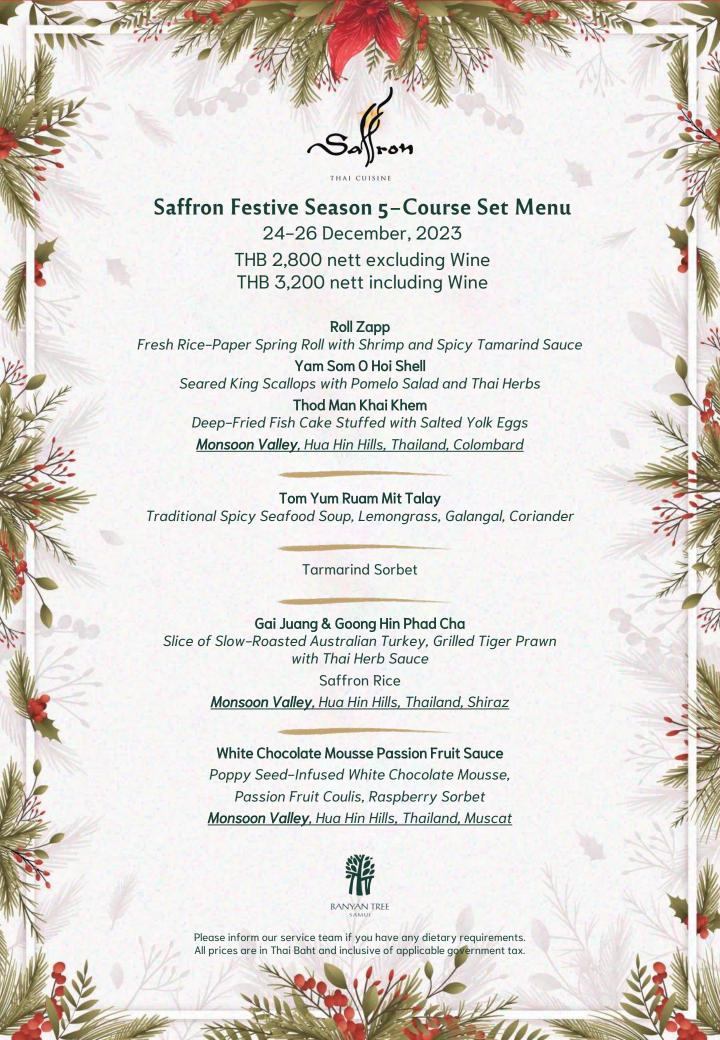

#### **FESTIVE SEASON SET MENU**

Commemorate this Festive Season with your friends and family by delighting in a culinary journey of Thailand with a set menu of delectable cuisine on offer for a limited time at our award-winning signature restaurant, Saffron.

THB 3,200 nett per person (including wine) THB 2,800 nett per person (excluding wine) THB 2,600 nett per person (vegetarian)

Available from 24-26 December, 2023 Starting at 6:00 pm

Festive Season 5-Course Set Dinner THB 3,200 nett per person THB 2,600 nett per person (vegetarian) Starting at 6:00 pm

Available from 24-26 December, 2023