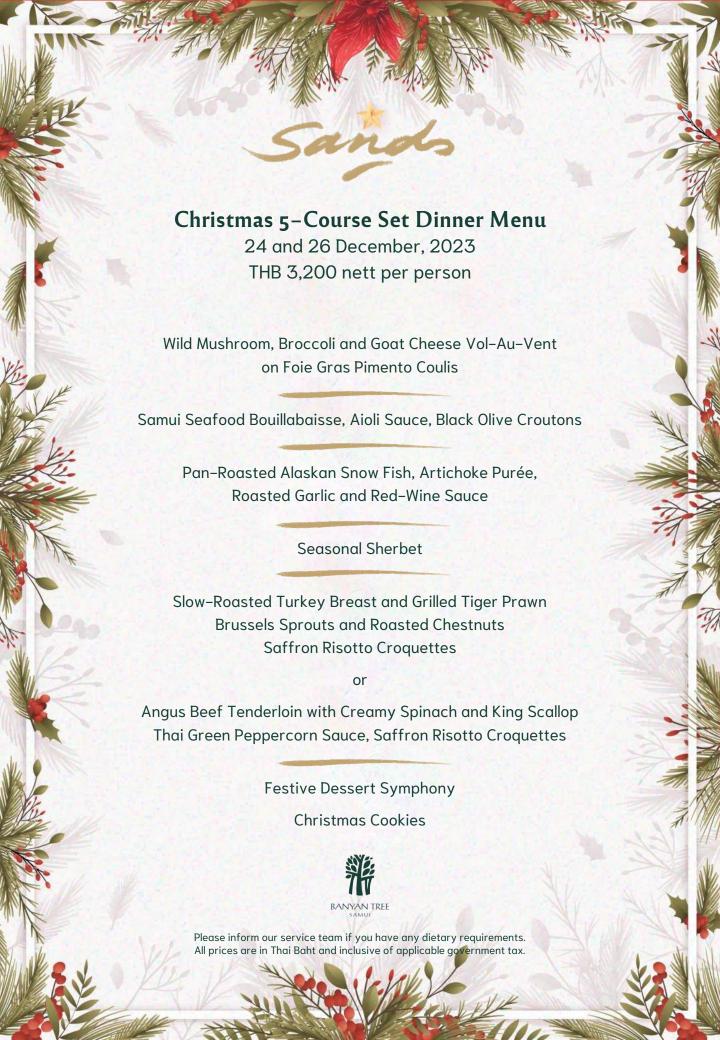

Festive Season 5-Course Set Dinner THB 3,200 nett per person THB 2,600 nett per person (vegetarian) Starting at 6:00 pm

Available from 24-26 December, 2023