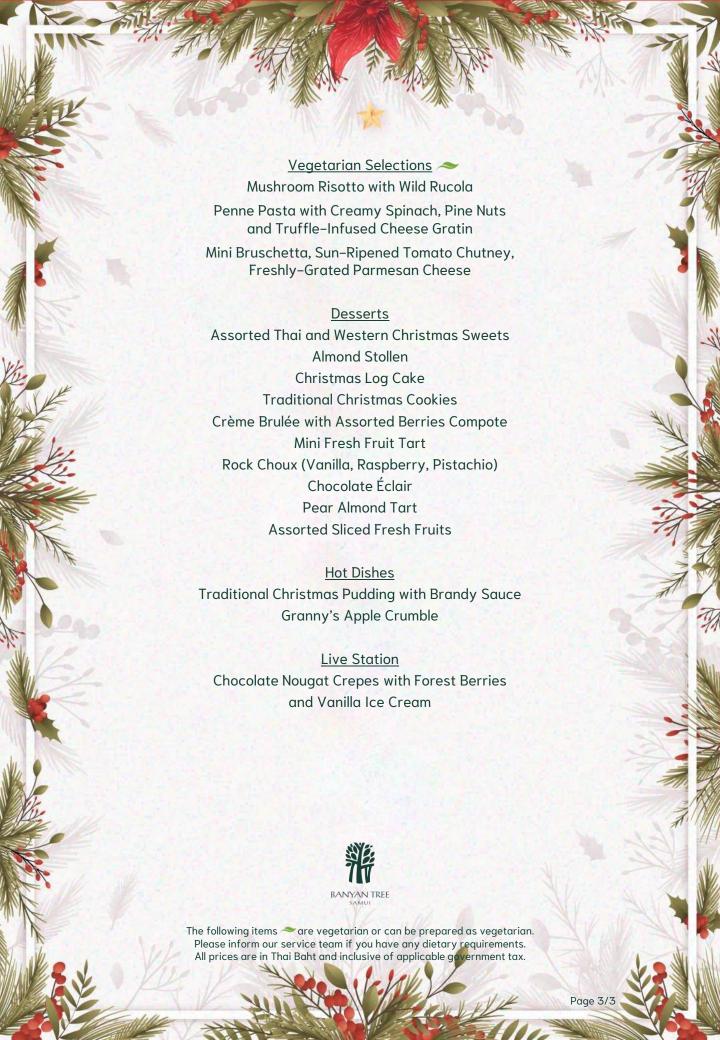

### CHRISTMAS DAY BBQ DINNER BUFFET

A culinary journey from East to West which brings cultures & flavours together. Sands features everything from the traditional Christmas turkey to a wide selection of the best from land and sea prepared to perfection at live cooking stations.

Live Entertainment & Fire-Twirling Show THB 3,600 nett per person Starting at 7:00 pm

BANYAN TREE

99/9 Moo 4, Maret, Samui, Surat Thani 84310 Thailand Tel: +66 77 915 333 Email: samui@banyantree.com