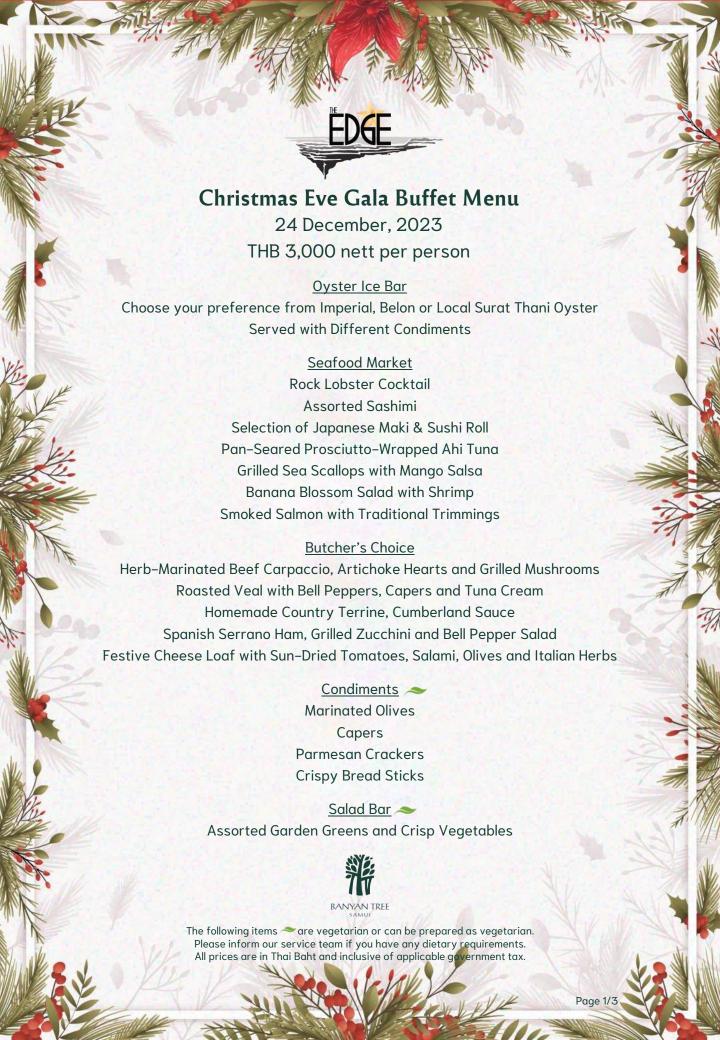

#### **CHRISTMAS EVE GALA DINNER**

Indulge in the festivities and tantalize your taste buds with our special Christmas Eve Gala Dinner at The Edge offering a variety of luxurious international culinary selections.

Live entertainment THB 3,000 nett per person Starting at 7:00 pm