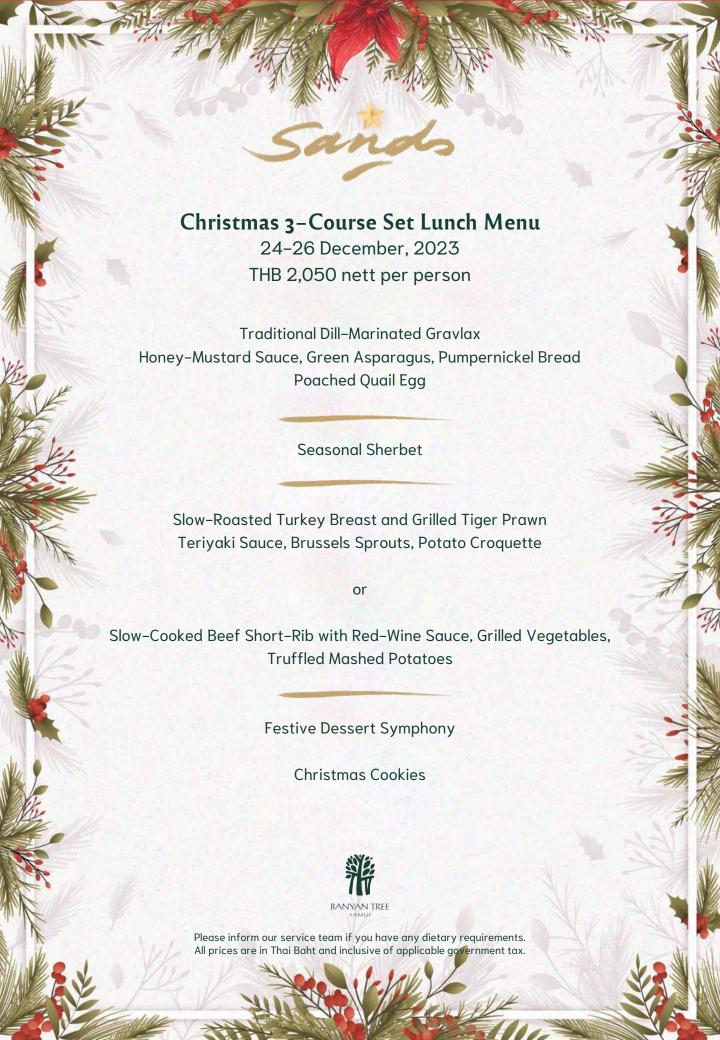

### **CHRISTMAS EVE SET MENU**

A modern Festive Season set menu is available for a limited time with fine delicacies prepared by Chef Rainer & his culinary team.

Festive Season 3-Course Set Lunch THB 2,050 nett per person From 11:00 am – 6:00 pm