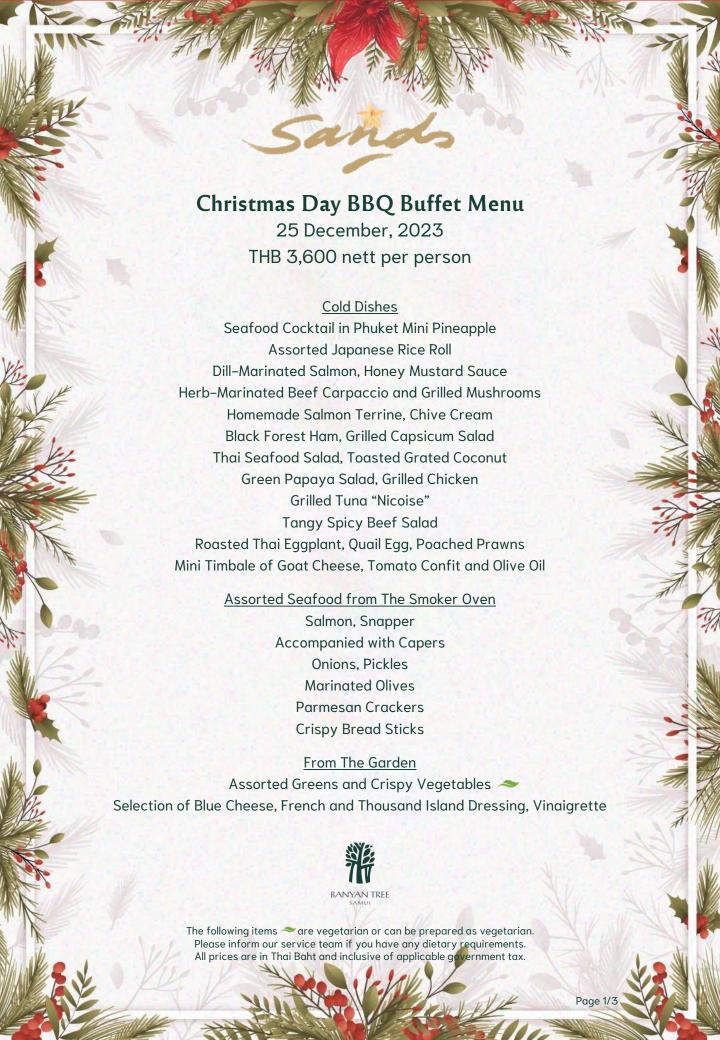

### CHRISTMAS DAY BBQ DINNER BUFFET

A culinary journey from East to West which brings cultures & flavours together. Sands features everything from the traditional Christmas turkey to a wide selection of the best from land and sea prepared to perfection at live cooking stations.

Live Entertainment & Fire-Twirling Show THB 3,600 nett per person Starting at 7:00 pm

BANYAN TREE

99/9 Moo 4, Maret, Samui, Surat Thani 84310 Thailand Tel: +66 77 915 333 Email: samui@banyantree.com