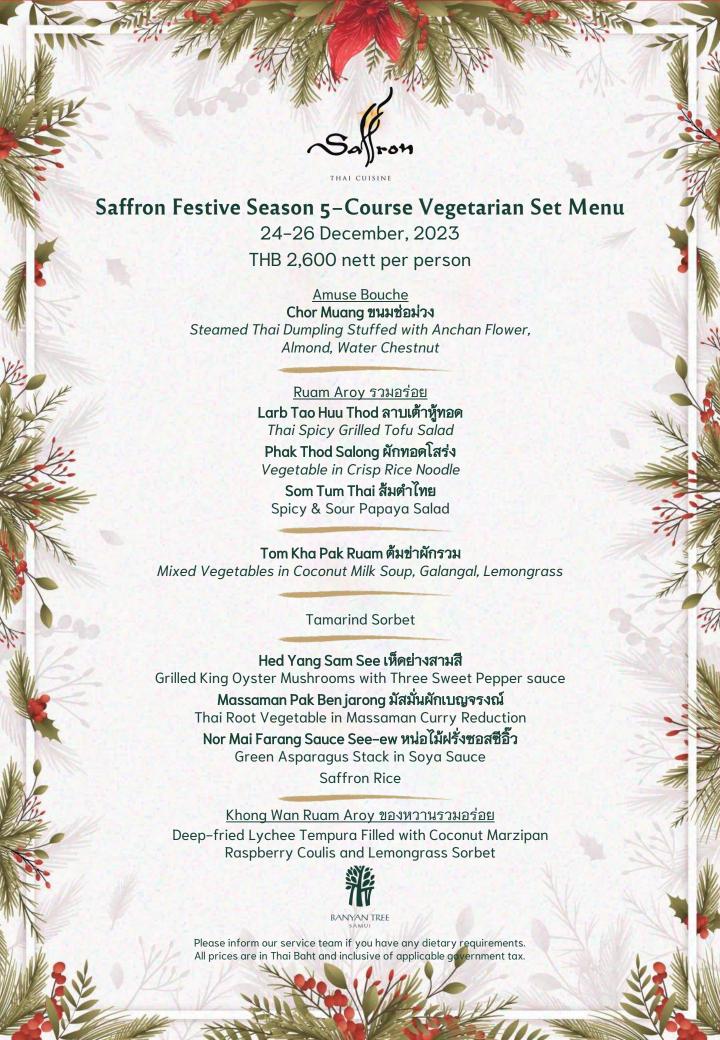

#### **FESTIVE SEASON SET MENU**

Commemorate this Festive Season with your friends and family by delighting in a culinary journey of Thailand with a set menu of delectable cuisine on offer for a limited time at our award-winning signature restaurant, Saffron.

THB 3,200 nett per person (including wine) THB 2,800 nett per person (excluding wine) THB 2,600 nett per person (vegetarian)

Available from 24-26 December, 2023 Starting at 6:00 pm

Festive Season 5-Course Set Dinner THB 3,200 nett per person THB 2,600 nett per person (vegetarian) Starting at 6:00 pm

Available from 24-26 December, 2023