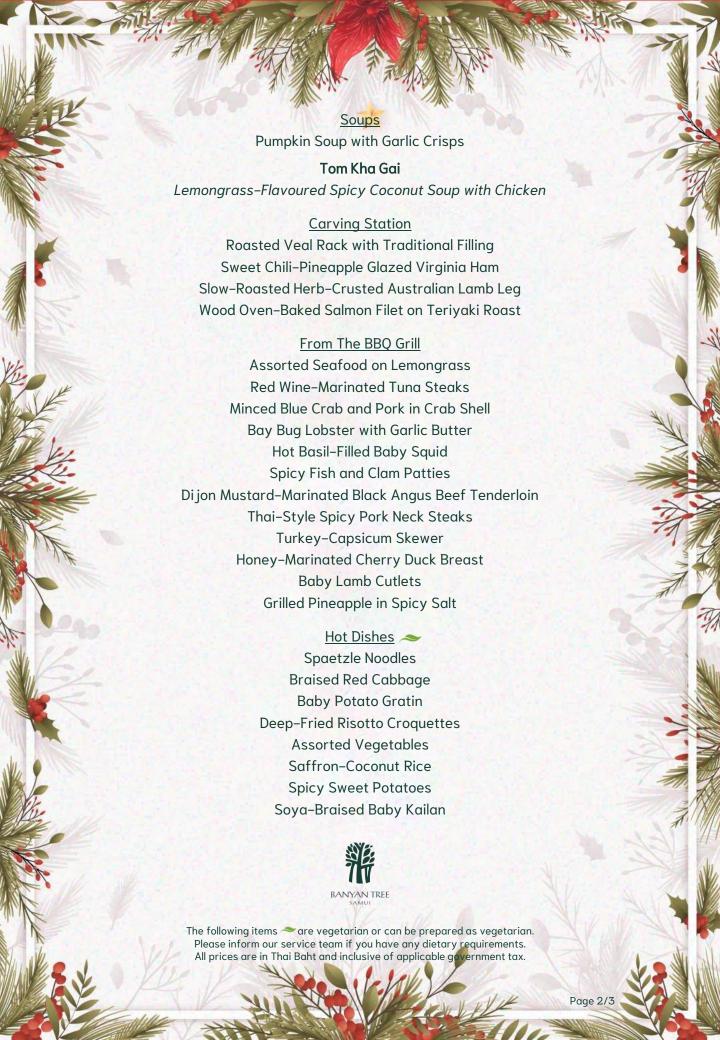

### CHRISTMAS DAY BBQ DINNER BUFFET

A culinary journey from East to West which brings cultures & flavours together. Sands features everything from the traditional Christmas turkey to a wide selection of the best from land and sea prepared to perfection at live cooking stations.

Live Entertainment & Fire-Twirling Show THB 3,600 nett per person Starting at 7:00 pm

BANYAN TREE

99/9 Moo 4, Maret, Samui, Surat Thani 84310 Thailand Tel: +66 77 915 333 Email: samui@banyantree.com