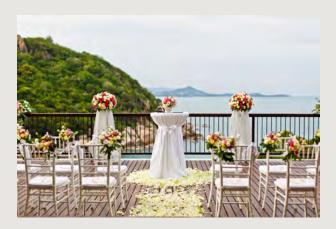

## **RECEPTION VENUES**

### **BEACHFRONT LAWN**

- Accommodates up to 120 people
- Decorations include:
  - 10 hanging lanterns
  - 4 floral centerpieces
- Curfew at 22.30 hrs.

### **BEACH**

- Accommodates up to 60 people
- Decorations include:
  - 10 hanging lanterns
  - 4 floral centerpieces
- Curfew at 22.30 hrs.

### **SANDS**

- Accommodates up to 80 people
- Decorations include:
  - Lighting arrangements
  - 4 floral centerpieces
- Curfew at 22.30 hrs.
- Exclusive buyout only
- Minimum food and beverage revenue of THB 400,000 nett at Sands restaurant only

### THE EDGE TERRACE

- Accommodates up to 40 people
- Decorations include:
  - 10 hanging lanterns
  - 4 floral centerpieces
- Curfew at 22.30 hrs.
- Exclusive venue

### THE EDGE

- Accommodates up to 40 people
- Decorations include:
  - 10 hanging lanterns
  - 4 floral centerpieces
- Curfew at 24.00 hrs.
- Exclusive venue