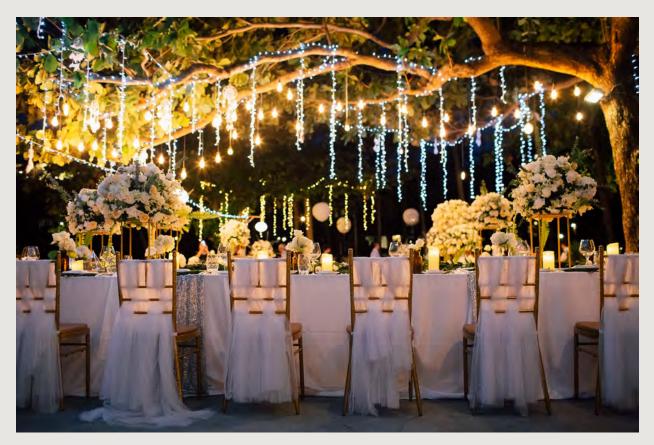

## **RECEPTION VENUES**

### **BEACHFRONT LAWN**

- Accommodates up to 120 people
- Decorations include:
  - 10 hanging lanterns
  - 4 floral centerpieces
- Curfew at 22.30 hrs.

### **BEACH**

- Accommodates up to 60 people
- Decorations include:
  - 10 hanging lanterns
  - 4 floral centerpieces
- Curfew at 22.30 hrs.

### **SANDS**

- Accommodates up to 80 people
- Decorations include:
  - Lighting arrangements
  - 4 floral centerpieces
- Curfew at 22.30 hrs.
- Exclusive buyout only
- Minimum food and beverage revenue of THB 400,000 nett at Sands restaurant only

### THE EDGE TERRACE

- Accommodates up to 40 people
- Decorations include:
  - 10 hanging lanterns
  - 4 floral centerpieces
- Curfew at 22.30 hrs.
- Exclusive venue

### THE EDGE

- Accommodates up to 40 people
- Decorations include:
  - 10 hanging lanterns
  - 4 floral centerpieces
- Curfew at 24.00 hrs.
- Exclusive venue