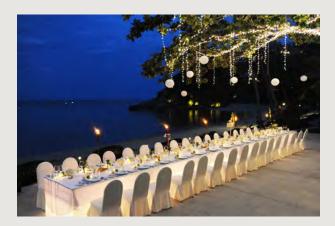

### **BEACHFRONT LAWN**

- Accommodates up to 120 people
- Decorations include:
  - 10 hanging lanterns
  - 4 floral centerpieces
- Curfew at 22.30 hrs.

### **BEACH**

- Accommodates up to 60 people
- Decorations include:
  - 10 hanging lanterns
  - 4 floral centerpieces
- Curfew at 22.30 hrs.