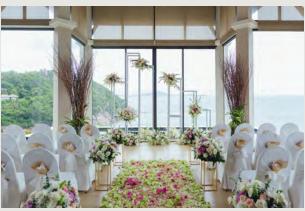

## **WEDDING VENUES**

**BEACHFRONT LAWN**Accommodates up to 100 people

**BEACH**Accommodates up to 60 people

THE EDGE TERRACE
Accommodates up to 30 people

LOBBY LOUNGE
Accommodates up to 40 people

INFINITY POINT

### THE EDGE TERRACE

- Accommodates up to 40 people
- Decorations include:
  - 10 hanging lanterns
  - 4 floral centerpieces
- Curfew at 22.30 hrs.
- Exclusive venue

### THE EDGE

- Accommodates up to 40 people
- Decorations include:
  - 10 hanging lanterns
  - 4 floral centerpieces
- Curfew at 24.00 hrs.
- Exclusive venue