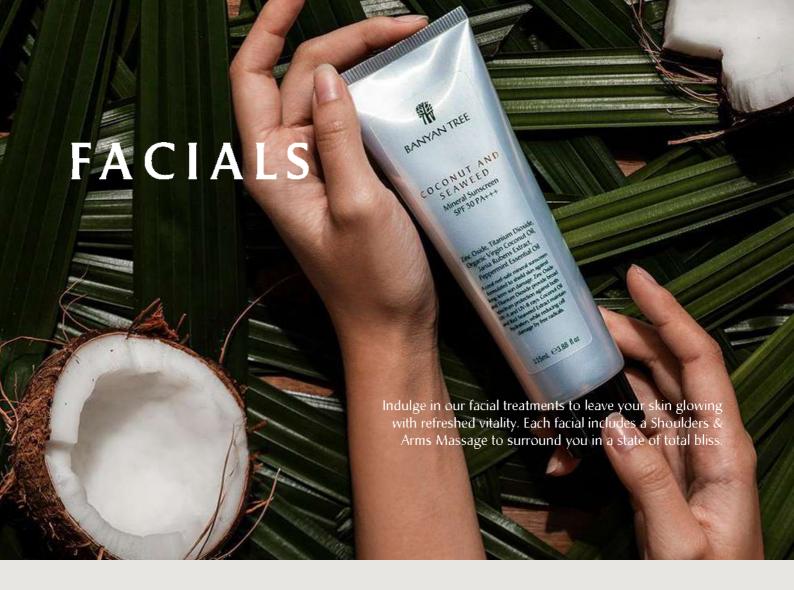

## The Radiance Facial

JYP 22,000

60-minute treatment

An anti-pollution facial for oily and combination skin, the Radiance facial provides an ageing anecdote and neutralizes skin from free radial damage encountered daily. Suitable for Anti-Pollution (Detox).

## The Hydrating Facial

JYP 22,000

60-minute treatment

Suitable for all skin type in need of a boost, the hydrating Facial binds moisture to the skin which allows skin to recover from dryness and flakiness. Suitable for dry skin types.

# **Facial Firming Treatment**

JYP 22,000

60-minute treatment

Prefect for dull, ageing skin, the Facial Firming Treatment cleanses, hydrates, revitalizes and firms the skin for a more youthful appearance. Suitable for ageing.

# **Ultra Calming Facial**

JYP 22,000

60-minute treatment

Designed for sensitive skin, the Ultra Calming Facial soothes imperfections and alleviates the presence of redness due to irritation. Suitable for sensitive skin types.

Lift Me Up Facial JYP 28,000

90-minute treatment

An anti-ageing facial for mature skin using luxurious Magistral Cream Matrilex and Magistral Serum V-Liftex which help nourish and support mature skin's texture and hold.

# **Express Facial**

JYP 17,000

30-minute treatment

Create a blissful treat for your face, select the combination which works best for your skin type. This facial begins with cleansing to remove impurities and ends with a moisturiser to restore radiance. Choose from scrub, mask or massage to give a clearer and brightened complexion.