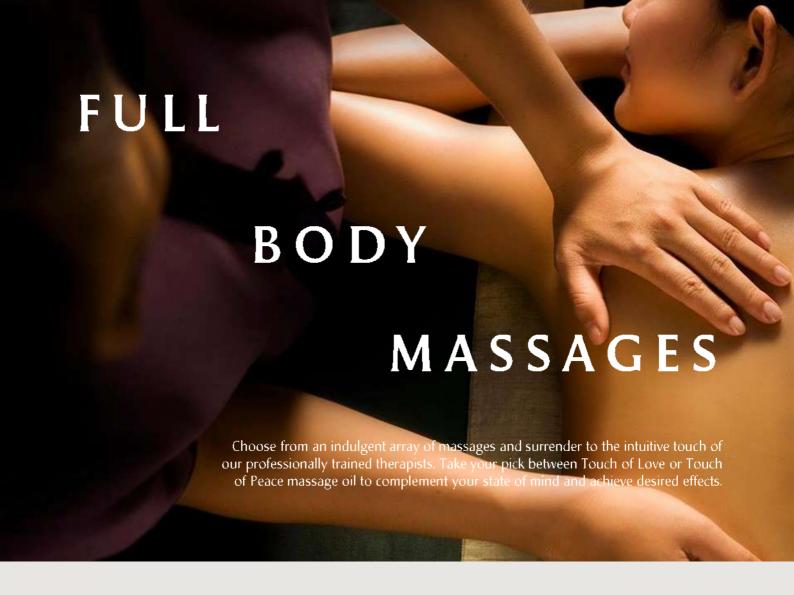

| Balinese | 60-minute treatment | JYP 24,000 |
|----------|---------------------|------------|
|          | 90-minute treatment | JYP 31,000 |

A medium to strong massage where the therapist applies deep thumb and palm pressure with slow, firm, rhythmic strokes. These techniques uplift the senses and ease muscle tension, leaving you fully invigorated.

| Deep Tissue | 60-minute treatment      | JYP 24,000 |
|-------------|--------------------------|------------|
| 2 top       | oo iiiiiata a caaiiiciit | IVD 24 000 |
|             | 90-minute treatment      | JYP 31,000 |
|             | 707HHHHHE U GAHHEHL      |            |

A medium to strong deep pressure massage which minimises recovery time for stressed and tense muscles. The intensive strokes work to loosen and relax the muscles.

| Gentle Touch | 60-minute treatment | JYP 24,000 |
|--------------|---------------------|------------|
|              | 90-minute treatment | JYP 31,000 |

A medium to strong deep pressure massage which minimises recovery time for stressed and tense muscles. The intensive strokes work to loosen and relax the muscles.

| Thai Classic | 60-minute treatment | JYP 24,000 |
|--------------|---------------------|------------|
|              | 90-minute treatment | JYP 31,000 |

A perfect mix of subtle stretching with rhythmic massaging and compressions to balance the body system and stimulate energy flow. This classic massage uses traditional Thai techniques to apply deep palm strokes on the back with delicate stretching.

| Thai Essence | 60-minute treatment | JYP 24,000 |
|--------------|---------------------|------------|
|              | 90-minute treatment | JYP 31.000 |

A medium to strong massage adapted from traditional Thai massage techniques which improves overall flexibility from top to toe. Palms and thumbs are applied to pressure points to relieve tired muscles and to boost energy. No oil is used and a two-piece outfit is worn.