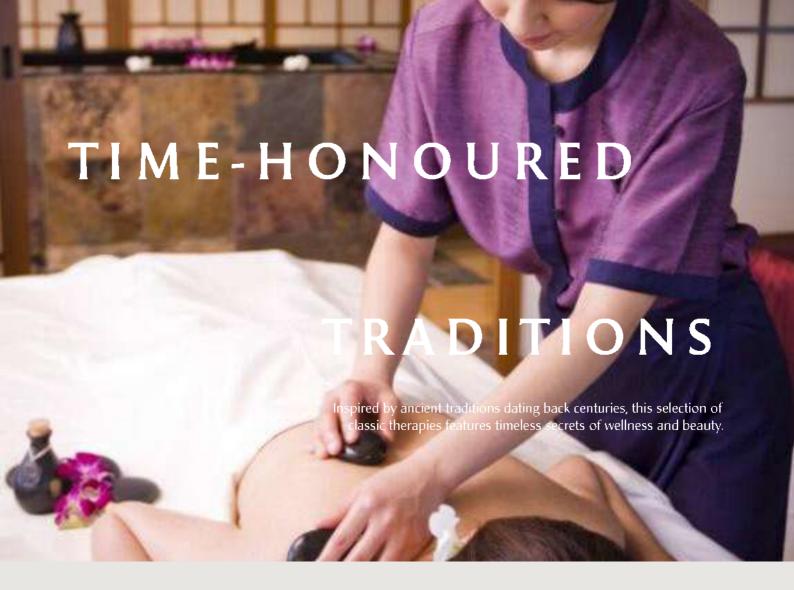

Royal Banyan JYP 55,000

150-minute treatment

A well-loved treatment, Royal Banyan delivers the best of Eastern and Western massage techniques to improve blood circulation and ease muscle aches. Featuring a warm herbal pouch dipped in Sesame Oil, this signature treatment presents the quintessential Banyan Tree Spa experience like no other.

Coriander Cucumber Cleanser, Royal Banyan Herbal Pouch Massage, Jade Face Massage, Therapeutic Herbal Bath.