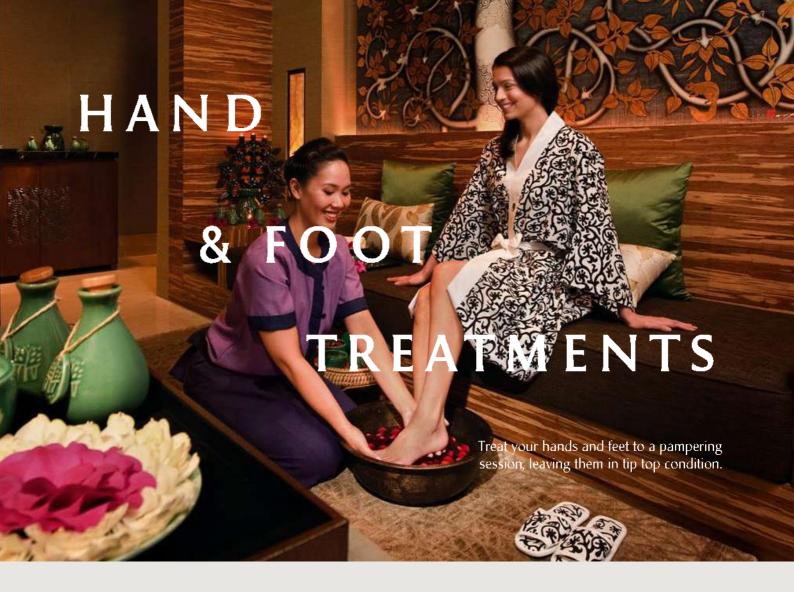

# **Banyan Hand Basics**

JYP 15,000

60-minute treatment

Keep your hands and nails in best condition with this beautifying regime which concludes with a rich moisturiser. Nails are trimmed and shaped to your preference.

Hand Bath, Hand Scrub, Nail Maintenance, Hand Moisturising.

# **Banyan Foot Basics**

JYP 15,000

60-minute treatment

Give your feet the attention they deserve. Start with a Foot Bath for thorough cleansing and a Foot Scrub to slough off dead skin. Then, nails are trimmed and shaped to your preference.

Foot Bath, Foot Scrub, Nail Maintenance, Foot Moisturising