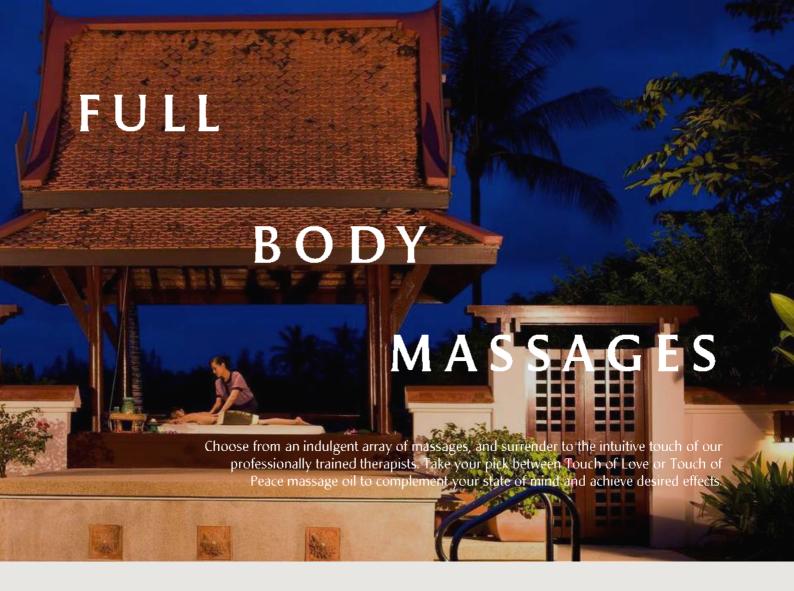

| Balinese | 60-minute treatment | JYP 24,000 |
|----------|---------------------|------------|
|          | 90-minute treatment | JYP 31,000 |

A medium to strong massage where the therapist applies deep thumb and palm pressure with slow, firm, rhythmic strokes. These techniques uplift the senses and ease muscle tension, leaving you fully invigorated.

| Deep Tissue | 60-minute treatment      | JYP 24,000 |
|-------------|--------------------------|------------|
| 2 top       | oo iiiiiata a caaiiiciit | IVD 24 000 |
|             | 90-minute treatment      | JYP 31,000 |
|             | 707HHHHHE U GAHHEHL      |            |

A medium to strong deep pressure massage which minimises recovery time for stressed and tense muscles. The intensive strokes work to loosen and relax the muscles.

| Gentle Touch | 60-minute treatment | JYP 24,000 |
|--------------|---------------------|------------|
|              | 90-minute treatment | JYP 31,000 |

A medium to strong deep pressure massage which minimises recovery time for stressed and tense muscles. The intensive strokes work to loosen and relax the muscles.

| Thai Classic | 60-minute treatment | JYP 24,000 |
|--------------|---------------------|------------|
|              | 90-minute treatment | JYP 31,000 |

A perfect mix of subtle stretching with rhythmic massaging and compressions to balance the body system and stimulate energy flow. This classic massage uses traditional Thai techniques to apply deep palm strokes on the back with delicate stretching.

| Thai Essence | 60-minute treatment | JYP 24,000 |
|--------------|---------------------|------------|
|              | 90-minute treatment | JYP 31.000 |

A medium to strong massage adapted from traditional Thai massage techniques which improves overall flexibility from top to toe. Palms and thumbs are applied to pressure points to relieve tired muscles and to boost energy. No oil is used and a two-piece outfit is worn.