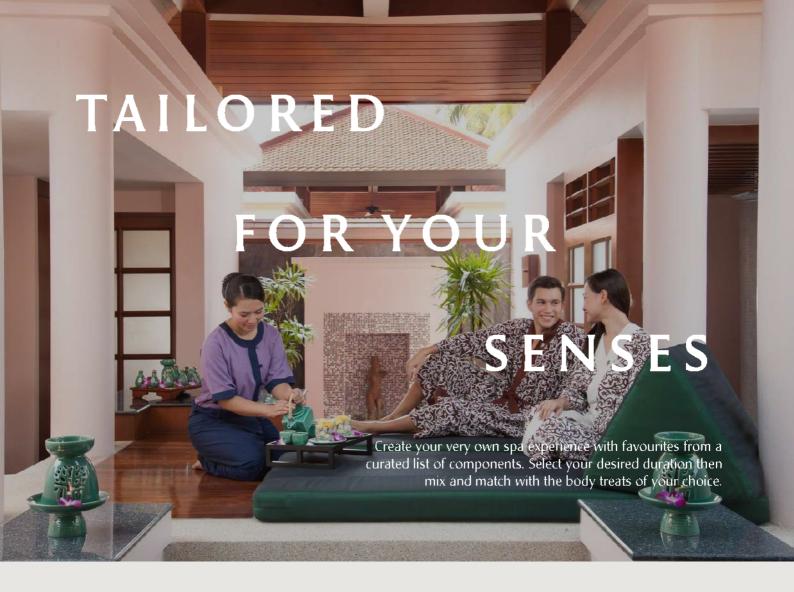

#### For The Ladies

- 60-minute Body Massage
- 30-minute Body Scrub
- 30-minute Body Conditioner

- 60-minute Facial
- 30-minute Calming Bath

### For The Gentlemen

- 60-minute Body Massage
- 30-minute Back Massage or 30-minute Foot Massage
- 30-minute Body Scrub

- 30-minute Body Conditioner
- 30-minute Express Facial
- 30-minute Calming Bath

<sup>\*</sup>For optimal relaxation and benefits, the duration of combined massages would be 90 minutes.