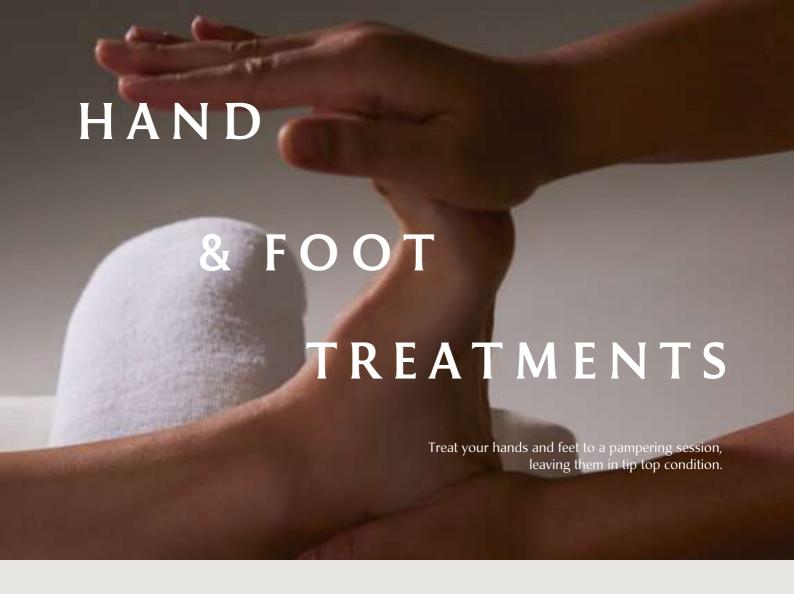

## **Element Hand Basics**

**KWD 10** 

60-minute treatment

Keep your hands and nails in best condition with this beautifying regime which concludes with a rich moisturiser. Nails are trimmed and shaped to your preference.

Hand Bath, Hand Scrub, Nail Maintenance, Hand Moisturising.

# **Banyan Foot Basics**

**KWD 12** 

60-minute treatment

Give your feet the attention they deserve. Start with a Foot Bath for thorough cleansing and a Foot Scrub to slough off dead skin. Then, nails are trimmed and shaped to your preference.

Foot Bath, Foot Scrub, Nail Maintenance, Foot Moisturising

**Nail Painting** 

Regular Nail Polish (30 minutes) )

KWD 5

Brighten your day with beautifully painted nails. Enhance your hand or foot care with a neat application of nail polish.