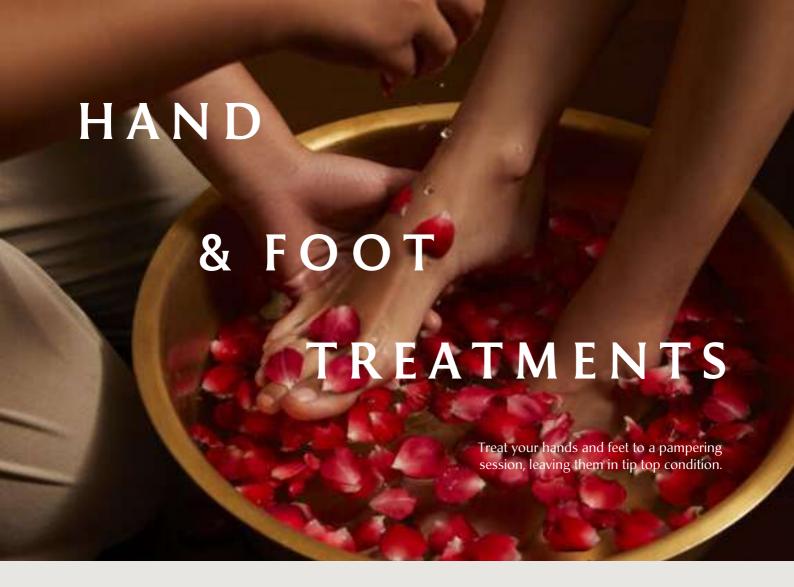

## **Element Hand Basics**

**KWD 10** 

60-minute treatment

Keep your hands and nails in best condition with this beautifying regime which concludes with a rich moisturiser. Nails are trimmed and shaped to your preference.

Hand Bath, Hand Scrub, Nail Maintenance, Hand Moisturising.

# **Banyan Foot Basics**

**KWD 12** 

60-minute treatment

Give your feet the attention they deserve. Start with a Foot Bath for thorough cleansing and a Foot Scrub to slough off dead skin. Then, nails are trimmed and shaped to your preference.

Foot Bath, Foot Scrub, Nail Maintenance, Foot Moisturising

**Nail Painting** 

Regular Nail Polish (30 minutes) )

KWD 5

Brighten your day with beautifully painted nails. Enhance your hand or foot care with a neat application of nail polish.