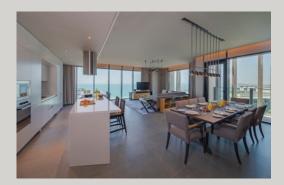

#### THE RESIDENCES AT BANYAN TREE DUBAI

Contemporary retreats in the tranquil seclusion of Bluewaters Dubai, with a choice of one, two, three, or four-bedroom fully furnished residences, totalling 96 in number. Equipped with kitchens and spacious marble bathrooms, these modern, elegantly appointed spaces are bathed in natural light and subtly infused with Asian sophistication. Service at The Residences epitomizes the Banyan Tree way – seamless, intuitive, and deeply personalized, with the added convenience of access to the resort's amenities right next door.

#### Residences

| 96 Apartments                            | SQM |
|------------------------------------------|-----|
| One-Bedroom Banyan Tree Residence        | 75  |
| Two Bedroom Banyan Tree Residence        | 120 |
| Three Bedroom Banyan Tree Residence      | 155 |
| Four Bedroom Banyan Tree Residence       | 220 |
| Four Bedroom Banyan Tree Ocean Residence | 220 |