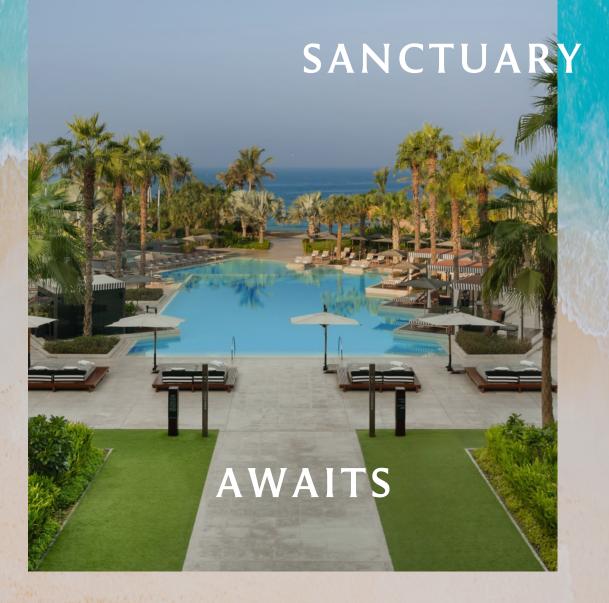

# A MODERN BEACH SANCTUARY STEEPED IN THE ART OF ASIAN HOSPITALITY

Nestled on the tranquil shores of Bluewaters, Banyan Tree Dubai offers an exquisite modern escape where serenity envelops every moment. With 500 meters of pristine, private beachfront overlooking the Arabian Gulf and the iconic Ain Dubai in the backdrop, you're only moments away from Jumeirah Beach Residences and Dubai Marina, yet it feels like you are in a world of your own.

Our elegantly appointed rooms and suites blend natural materials with a touch of contemporary Asian flair, creating an organic warmth that extends to your private balcony. Our lush gardens and expansive pools beckon for leisurely days that seamlessly transform into vibrant evenings. Discover our four captivating dining destinations showcasing fine flavours and culinary craft. Retreat to our signature Banyan Tree Spa, where Asian traditions are lovingly crafted to nurture your well-being.

Every day at Banyan Tree Dubai promises distinctive experiences, culminating in breathtaking sunsets over the sea.

178
Room &.
Suites

96 Apartments

10 Event Spaces

**7**Dining
Experiences

**1** Villa