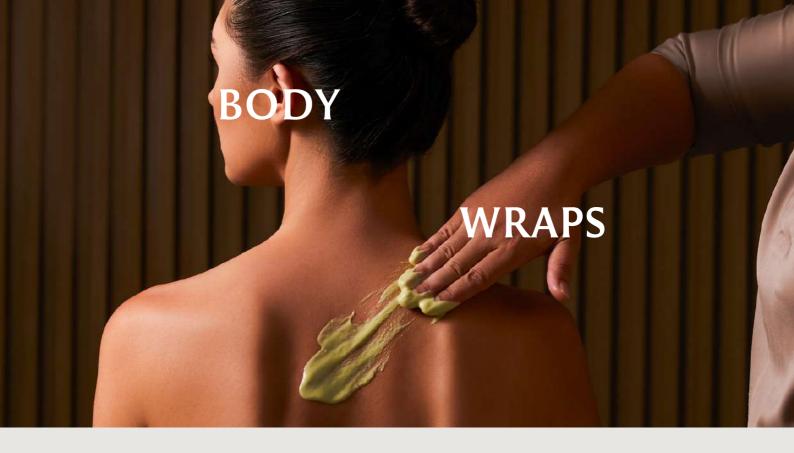

## Apple Green Tea Polisher

For All Skin Types & Sensitive Skin

Natural acids from the apple acts as a gentle cleanser while the green tea powder nourishes the skin with its anti-oxidant properties. The skin feels softer after this treatment and skin cells are naturally renewed.

## Ginger Lemon Cleanser

For Oily Skin

The warming effect of fresh ginger paired with the citric fruit acid from lemon makes this body scrub a perfect cleanser. Let the refreshing scent of the natural ingredients relax your body as you look forward to refined and radiant skin.

#### Kieffer Lime Refresher

For Normal & Oily Skin

Fresh lime peels gives a delightful scent and acts as an antiseptic. The wheat germ included in the scrub smoothen fine lines with its rich Vitamin E content while the honey nourishes the skin.

## Turmeric Honey Cleanser

For All Skin Types

Fresh lime peels gives a delightful scent and acts as an known for its healing and cleansing properties, turmeric mixed with honey, tamarind and sesame seeds forms this refreshing scrub. The oil from the crushed sesame seeds ensures that the skin is not stripped dry by the scrub.

## Chrysanthemum Enhancer

For All Skin Types

A nutritious mix of dried chrysanthemum, honey and yoghurt provides a moisturising treatment to revitalise the skin. These ingredients are blended with wheat flour for extra soothing benefits.

## Honey Avocado Healer

For All Skin Types

The highly moisturising honey and creamy avocado make up this body conditioner which improves skin condition and restore softness to the skin. Its delightful fragrance leaves you feeling refreshed.

### Kieffer Lime Mask

For All Skin Types

Uplift your senses with the zesty lime as you are wrapped in this invigorating and fragrant body mask. The ingredients are quickly absorbed, leaving the skin feeling soft and radiant.