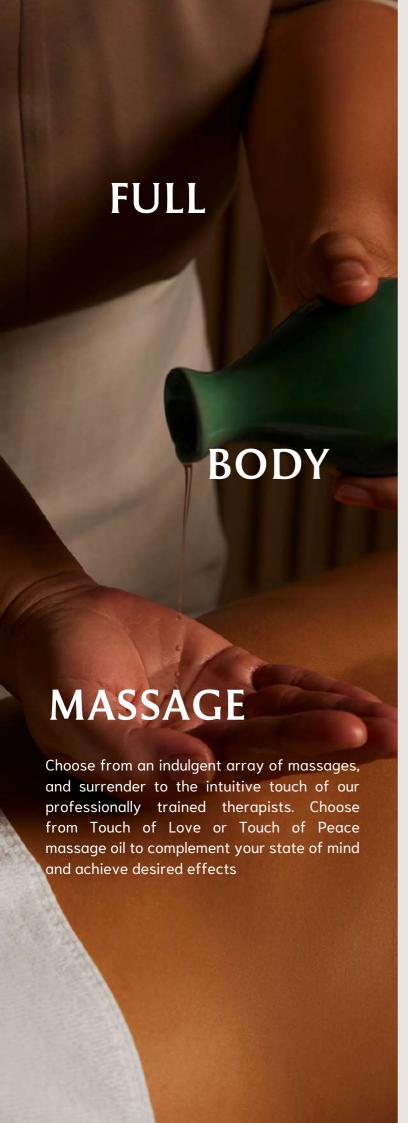

#### **Balinese**

A medium to strong massage where the therapist applies deep thumb and palm pressure with slow, firm, rhythmic strokes. These techniques uplift the senses and ease muscle tension, leaving you fully invigorated.

## **Deep Tissue**

A medium to strong deep pressure massage which minimises recovery time for stressed and tense muscles. The intensive strokes work to loosen and relax the muscles.

#### Gentle Touch

Be pampered by this soft to medium massage where soothing, long strokes and thumb pressure are applied in tandem to relax the body. Ideal for guests who prefer a lighter massage pressure or expectant mothers, children and the elderly.

#### Thai Classic

A perfect mix of subtle stretching with rhythmic massaging and compressions to balance the body system and stimulate energy flow. This classic massage uses traditional Thai techniques to apply deep palm strokes on the back with delicate stretching.

#### Thai Essence

A medium to strong massage adapted from traditional Thai massage techniques which improves overall flexibility from top to toe. Palms and thumbs are applied to pressure points to relieve tired muscles and to boost energy. No oil is used and a two-piece outfit is worn.