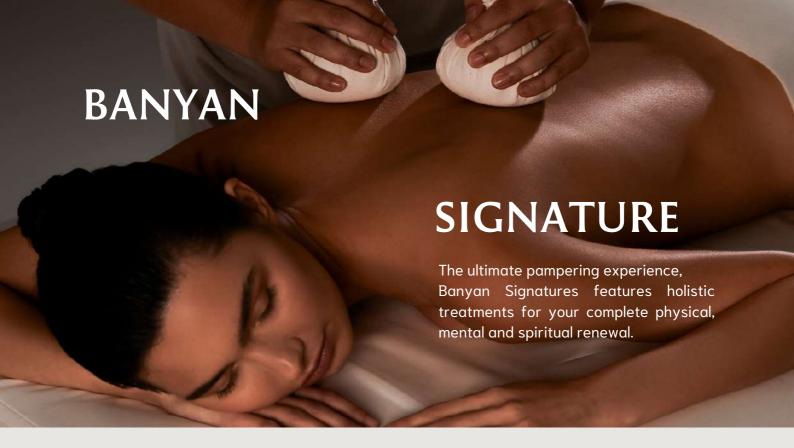

## Banyan Royal

150-minute treatment

Weekends: IDR 2,730 ++ per person Weekdays: IDR 2,560 ++ per person

A well-loved treatment, Royal Banyan delivers the best of Eastern and Western massage techniques to improve blood circulation and ease muscle aches. Featuring a warm herbal pouch dipped in Sesame Oil, this signature treatment presents the quintessential Banyan Tree Spa experience like no other

Coriander Cucumber Cleanser • Royal Banyan Herbal Pouch Massage • Jade Face Massage • Therapeutic Herbal Bath