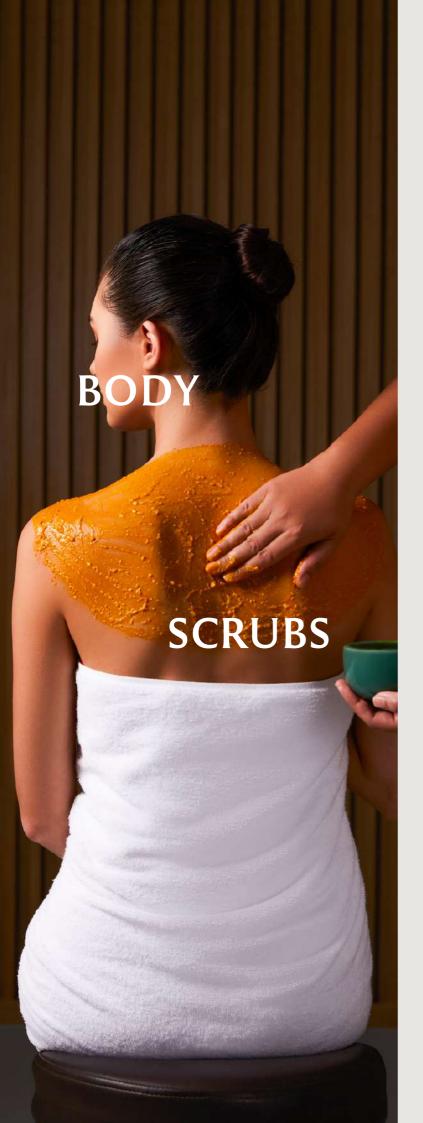

## Apple Green Tea Polisher

For All Skin Types & Sensitive Skin

Natural acids from the apple acts as a gentle cleanser while the green tea powder nourishes the skin with its anti-oxidant properties. The skin feels softer after this treatment and skin cells are naturally renewed.

## Ginger Lemon Cleanser

For Oily Skin

The warming effect of fresh ginger paired with the citric fruit acid from lemon makes this body scrub a perfect cleanser. Let the refreshing scent of the natural ingredients relax your body as you look forward to refined and radiant skin.

#### Kieffer Lime Refresher

For Normal & Oily Skin

Fresh lime peels gives a delightful scent and acts as an antiseptic. The wheat germ included in the scrub smoothen fine lines with its rich Vitamin E content while the honey nourishes the skin.

## Turmeric Honey Cleanser

For All Skin Types

Fresh lime peels gives a delightful scent and acts as an known for its healing and cleansing properties, turmeric mixed with honey, tamarind and sesame seeds forms this refreshing scrub. The oil from the crushed sesame seeds ensures that the skin is not stripped dry by the scrub.