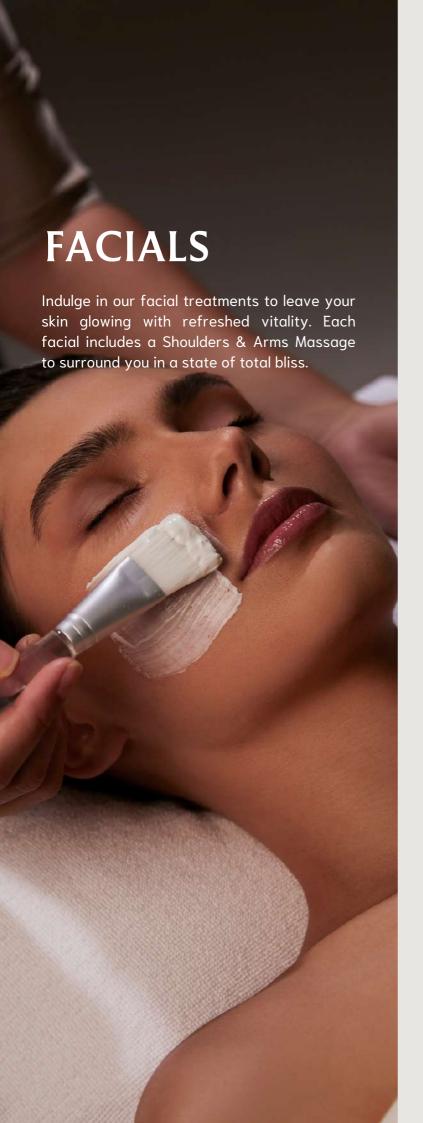

## **Banyan Facial**

For All Skin Types

A signature facial recipe specially created by Banyan Tree Spa, a purifying scrub and a hydrating mask moisturise and brighten the skin, giving the face a fresh and healthy look.

#### **Absolute Purifier**

For Combination/Oily Skin

This revitalising facial restores the skin's moisture balance and regulates sebum production without drying the skin. The skin appears softer and smoother as enlarged pores are tightened.

## **Hydrating Glow**

For Dry/Normal Skin

Dry skin is instantly hydrated with a moisturising mask. This vitamin-rich treatment keeps the skin soft and supple with a youthful glow.

#### **Radiant Soother**

For Sensitive Skin

Suitable for delicate skin, this facial provides gentle comfort and reduces irritation. The soothing mask restores the skin's moisture level, leaving the skin naturally radiant and healthy.

## **Express 30-minute treatment**

Weekends: IDR 760 ++ per person Weekdays: IDR 675 ++ per person

Create a blissful treat for your face; select the combination which works best for your skin type. This facial begins with cleansing to remove impurities and ends with a moisturiser to restore radiance. Choose from scrub, mask or massage to give a clearer and brightened complexion