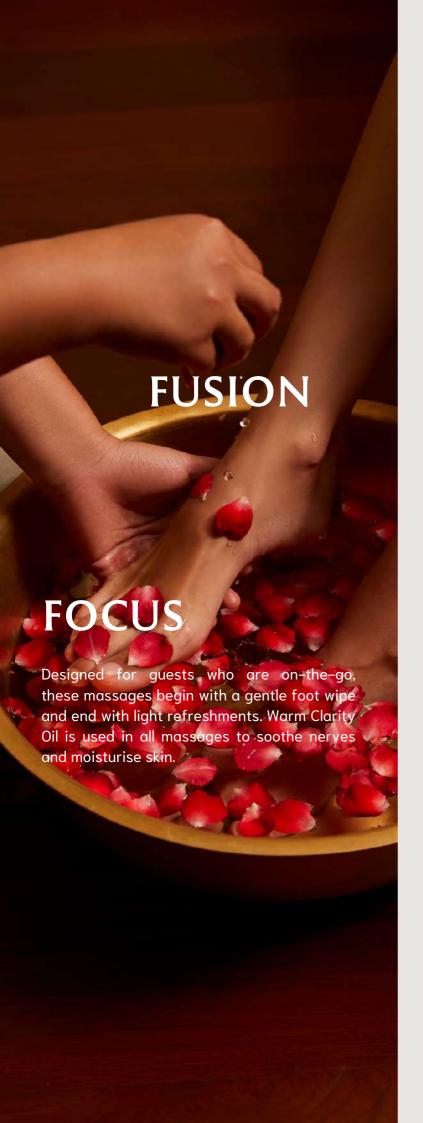

## Thai Traditions

120-minute treatment

Weekends: IDR 2,230 ++ per person

Weekdays: IDR 2,070 ++ per person

The therapeutic stretching of the massage alleviates internal tension and enhances flexibility of the body. Feel the soothing heat on your muscles and be wrapped in a healing remedy of Thai herbs. Soak in the goodness of an uplifting Ginger Bath as you step out with glowing skin.

Ginger Refresher • Thai Herbal Heat Treatment • Herbal Enhancer • Thai Classic Massage • Aromatic Ginger Bath

Weekends: IDR 1,750 ++ per person Weekdays: IDR 1,650 ++ per person