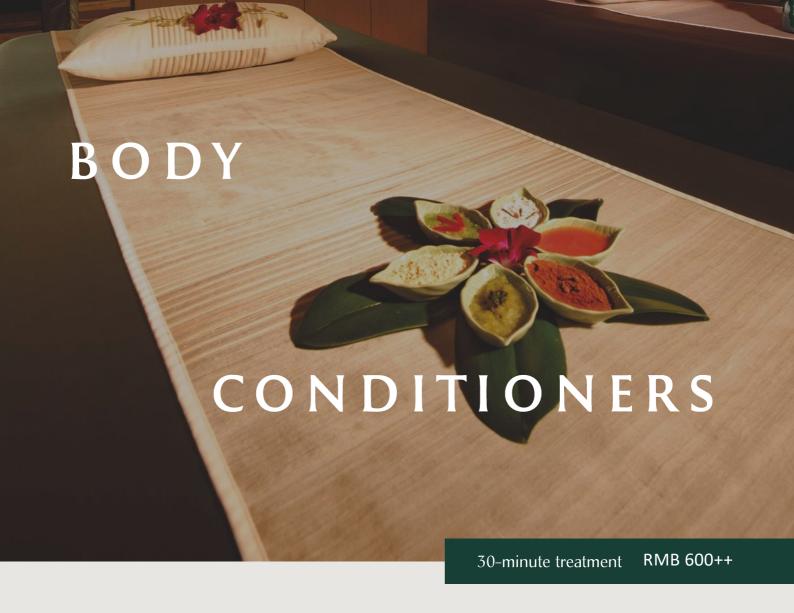

Royal Banyan RMB 2,300++

150-minute treatment

A well-loved treatment, Royal Banyan delivers the best of Eastern and Western massage techniques to improve blood circulation and ease muscle aches. Featuring a warm herbal pouch dipped in Sesame Oil, this signature treatment presents the quintessential Banyan Tree Spa experience like no other.

Coriander Cucumber Cleanser, Royal Banyan Herbal Pouch Massage, Jade Face Massage, Therapeutic Herbal Bath.