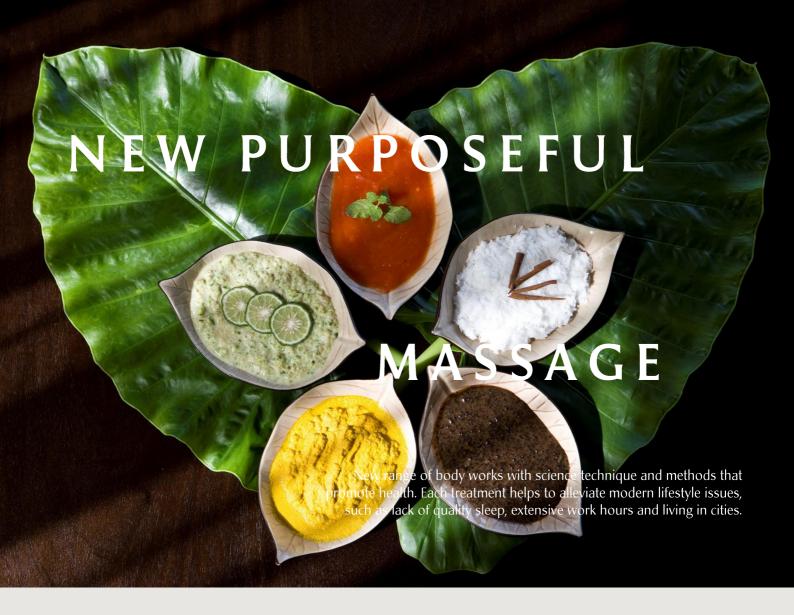

Royal Banyan RMB 2,300++

150-minute treatment

A well-loved treatment, Royal Banyan delivers the best of Eastern and Western massage techniques to improve blood circulation and ease muscle aches. Featuring a warm herbal pouch dipped in Sesame Oil, this signature treatment presents the quintessential Banyan Tree Spa experience like no other.

Coriander Cucumber Cleanser, Royal Banyan Herbal Pouch Massage, Jade Face Massage, Therapeutic Herbal Bath.