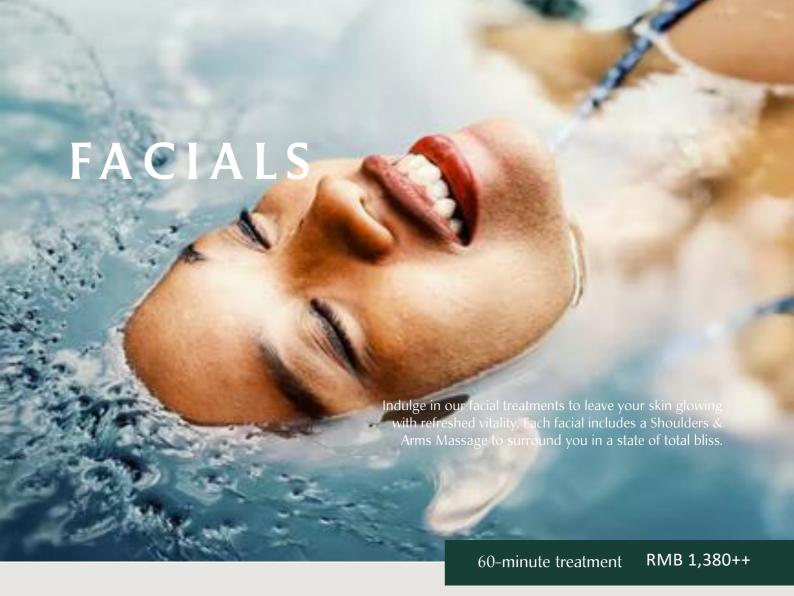

# Luminescence Restorer

For Brightening Skin

RMB 1,880++

90-minute treatment

Indulge in an innovative anti-aging treatment to diminish fine lines, restore youthfulness and deeply hydrate the skin. A complete facial ritual for those seeking a sophisticated lifting treatment, this facial is enriched with skin regenerating and antioxidant ingredients to reinforce the skin's natural defense against free radicals for a glow of refreshed vitality.

### Pure Revitaliser

For Firming and Anti-Aging

RMB 1,880++

90-minute treatment

This is the ultimate facial indulgence to reduce fine lines and restore luminosity to the skin. A gentle peel is applied before a triple facial massage is performed to revitalise and deeply hydrate the skin. A double mask to lighten pigmentation completes the ritual