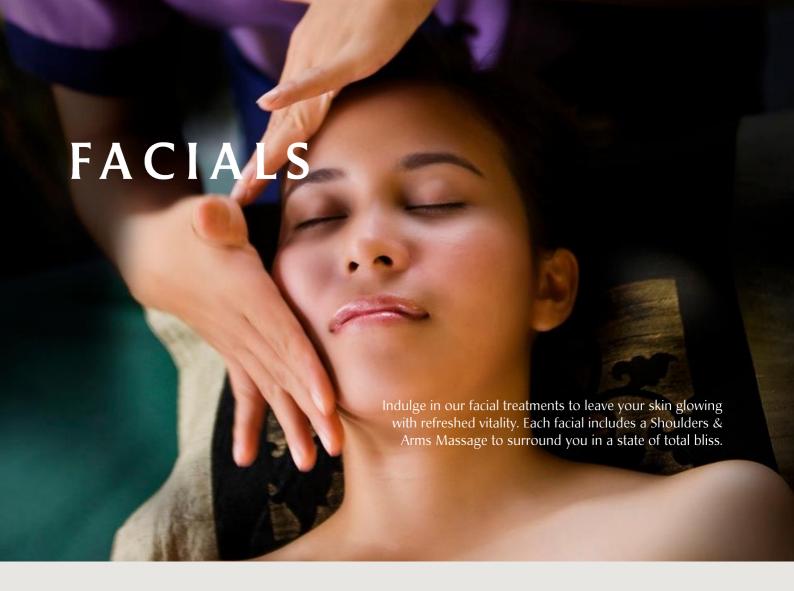

Banyan Facial RMB 1,380++

60-minute treatment

A signature facial recipe specially created by Banyan Tree Spa, a purifying scrub and a hydrating mask moisturise and brighten the skin, giving the face a fresh and healthy look. Suitable for all skin types.

Express Facial RMB 780++

30-minute treatment

Create a blissful treat for your face, select the combination which works best for your skin type. This facial begins with cleansing to remove impurities and ends with a moisturiser to restore radiance. Choose from scrub, mask or massage to give a clearer and brightened complexion.