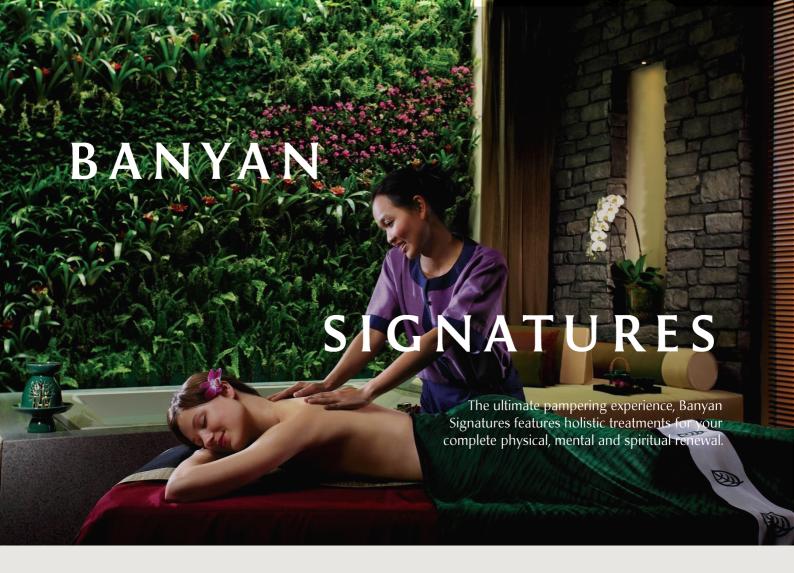

e quintessential Banyan Tree Spa experience like no other.

Coriander Cucumber Cleanser, Royal Banyan Herbal Pouch Massage, Jade Face Massage, Therapeutic Herbal Bath.

# Sense of Place - White Tea Rejuvenation

RMB 2,200++

120-minute treatment

Exclusively designed for Anji, this experience uses locally-sourced ingredients – Bamboo and White Tea to offer guests an authentic flavour of the destination. Heated bamboo pieces are first used to release muscle knots, effectively soothing muscle tensions and promoting blood circulation. After a purifying body nourisher, the experience wraps up with a fragrant tea bath infused with Anji White Tea.. Ending the session is a lava shell massage with a gentle heat treatment to loosen muscle tension.

Bamboo Massage, White Tea Scrub, White Tea Bath.



# **Master Therapist Experience**

RMB 1,500++

90-minute treatment

Restore energy that was thought to be long gone. Drawn from the expertise of the Master Therapist, indulge in a specially tailored treatment using a repertoire of massage techniques and tools. Therapist will first take time to understand the profile of each individual guest before customising a package best suited to meet his or her needs.



## Indonesian Traditions

RMB 1,600++

120-minute treatment

Practised in the palaces of Central Java, you can now indulge in bliss fit for royalty. The deep tissue Balinese massage using strong, firm strokes dissolves all muscle tension. The divine treatment adopts century-old beauty recipes which include healing ingredients and their renowned herbal bath to harmonise the senses.