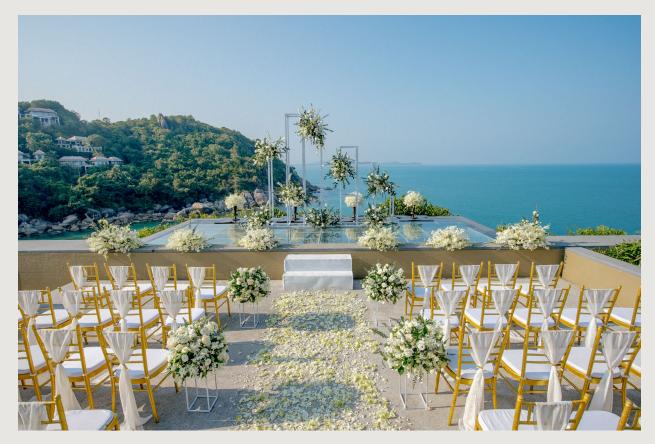

# **WEDDING VENUES**

**BEACHFRONT LAWN**Accommodates up to 100 people

**BEACH**Accommodates up to 60 people

THE EDGE TERRACE
Accommodates up to 30 people

LOBBY LOUNGE
Accommodates up to 40 people

INFINITY POINT

Accommodates up to 50 people

Extra charges will be applied for decorations