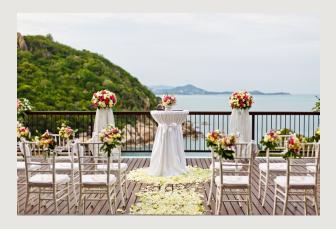

## **RECEPTION VENUES**

### **BEACHFRONT LAWN**

- Accommodates up to 120 people
- Decorations include:
  - 10 hanging lanterns
  - 4 floral centerpieces
- Curfew at 22.30 hrs.

### **BEACH**

- Accommodates up to 60 people
- Decorations include:
  - 10 hanging lanterns
  - 4 floral centerpieces
- Curfew at 22.30 hrs.

### **SANDS**

- Accommodates up to 80 people
- Decorations include:
  - Lighting arrangements
  - 4 floral centerpieces
- Curfew at 22.30 hrs.
- · Exclusive buyout only
- Minimum food and beverage revenue of THB 400,000 nett at Sands restaurant only

### THE EDGE TERRACE

- Accommodates up to 40 people
- Decorations include:
  - 10 hanging lanterns
  - 4 floral centerpieces
- Curfew at 22.30 hrs.
- Exclusive venue

### THE EDGE

- Accommodates up to 40 people
- Decorations include:
  - 10 hanging lanterns
  - 4 floral centerpieces
- · Curfew at 24.00 hrs.
- Exclusive venue