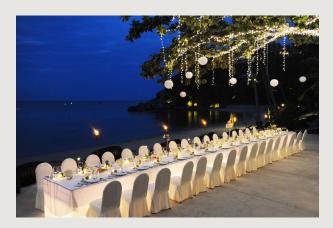

### **BEACHFRONT LAWN**

- Accommodates up to 120 people
- Decorations include:
  - 10 hanging lanterns
  - 4 floral centerpieces
- Curfew at 22.30 hrs.

### **BEACH**

- Accommodates up to 60 people
- Decorations include:
  - 10 hanging lanterns
  - 4 floral centerpieces
- Curfew at 22.30 hrs.