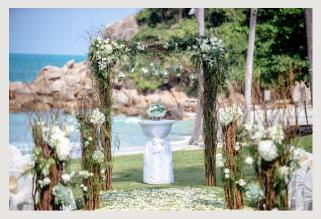

### **BEACHFRONT LAWN**

- Accommodates up to 120 people
- Decorations include:
  - 10 hanging lanterns
  - 4 floral centerpieces
- Curfew at 22.30 hrs.

### **BEACH**

- Accommodates up to 60 people
- Decorations include:
  - 10 hanging lanterns
  - 4 floral centerpieces
- Curfew at 22.30 hrs.