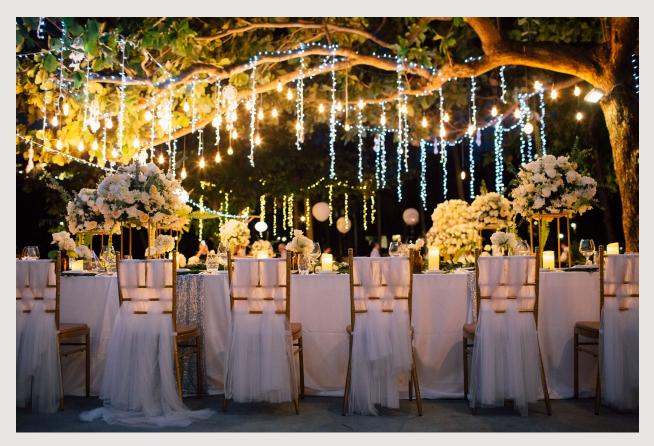

**WEDDING RECEPTION AT SANDS** 

**DESTINATION DINING AT OUR PRIVATE BEACH** 

### **BEACHFRONT LAWN**

- Accommodates up to 120 people
- Decorations include:
  - 10 hanging lanterns
  - 4 floral centerpieces
- Curfew at 22.30 hrs.