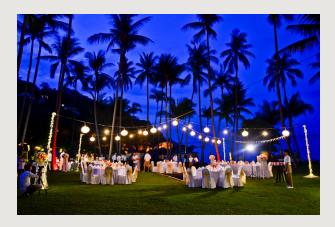

## **RECEPTION VENUES**

### **BEACHFRONT LAWN**

- Accommodates up to 120 people
- Decorations include:
  - 10 hanging lanterns
  - 4 floral centerpieces
- Curfew at 22.30 hrs.

### **BEACH**

- Accommodates up to 60 people
- Decorations include:
  - 10 hanging lanterns
  - 4 floral centerpieces
- Curfew at 22.30 hrs.

### **SANDS**

- Accommodates up to 80 people
- Decorations include:
  - Lighting arrangements
  - 4 floral centerpieces
- Curfew at 22.30 hrs.
- · Exclusive buyout only
- Minimum food and beverage revenue of THB 400,000 nett at Sands restaurant only

### THE EDGE TERRACE

- Accommodates up to 40 people
- Decorations include:
  - 10 hanging lanterns
  - 4 floral centerpieces
- Curfew at 22.30 hrs.
- Exclusive venue

### THE EDGE

- Accommodates up to 40 people
- Decorations include:
  - 10 hanging lanterns
  - 4 floral centerpieces
- · Curfew at 24.00 hrs.
- Exclusive venue