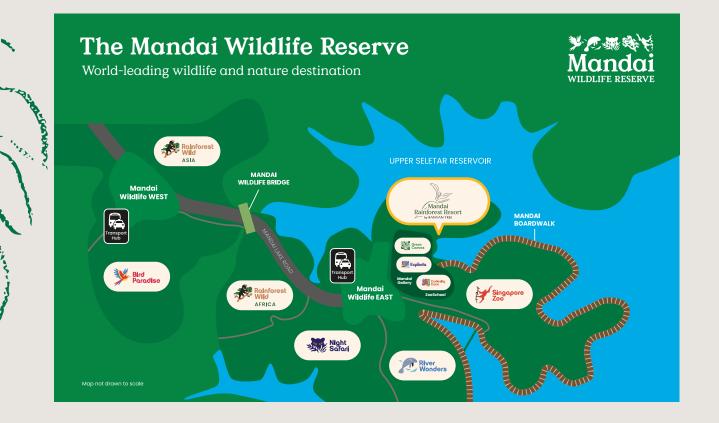

## AN AWAKENING IN NATURE

Located just a short drive from Singapore's city centre, Mandai Rainforest Resort by Banyan Tree is nestled within the 126-hectare Mandai Wildlife Reserve, a world-leading nature and wildlife destination. Guests enjoy convenient access to an array of nature-themed experiences and meaningful wildlife encounters during their stay.