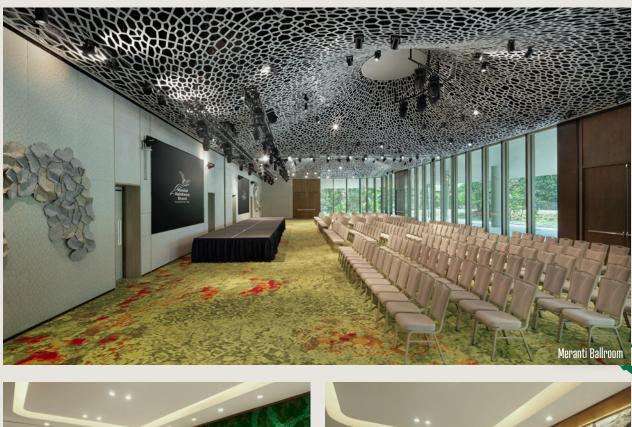

## **CELEBRATE IN STYLE**

Z

Host unforgettable events and meetings in our versatile spaces, featuring the grand 300-seater ballroom and 2 meeting rooms that can be configured to your specific needs.

|                  | Banquet | Cluster | Theatre | Classroom | Boardroom | Standing<br>Reception |
|------------------|---------|---------|---------|-----------|-----------|-----------------------|
| Meranti Ballroom | 300     | 240     | 320     | 240       | -         | 300                   |
| Meranti I        | 150     | 120     | 160     | 90        | -         | 150                   |
| Meranti II       | 150     | 120     | 160     | 90        | -         | 150                   |
| Kempas & Pulai   | 60      | 40      | 70      | 36        | 40        | 60                    |
| Kempas           | 30      | 32      | 40      | 24        | 24        | 30                    |
| Pulai            | 20      | 16      | 25      | 12        | 16        | 20                    |