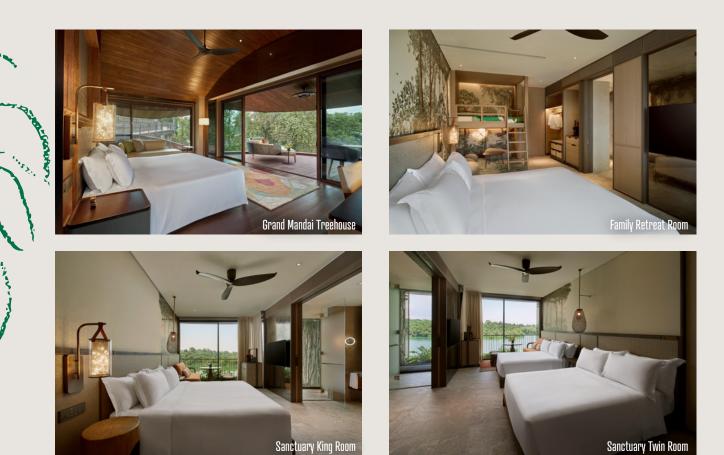

#### STAY IN THE HEART OF NATURE

Integrating seamlessly with the surrounding forest scape, the 338-room resort features a variety of room categories, from standard rooms and suites to family rooms with a bunk bed that offer views of the rainforest, garden and the Upper Seletar Reservoir. The uniquely designed treehouses, each with a private patio, provide a tranquil retreat for couples.

| Room Type               | No. of Rooms | Size (sqm) |
|-------------------------|--------------|------------|
| Retreat Twin            | 10           | 36         |
| Retreat King            | 2            | 36         |
| Rainforest King         | 44           | 36         |
| Rainforest Twin         | 84           | 36         |
| Sanctuary King          | 39           | 36         |
| Sanctuary Twin          | 52           | 36         |
| Family Retreat          | 60           | 44         |
| Family Rainforest       | 6            | 44         |
| Family Sanctuary        | 6            | 44         |
| Rainforest Suite        | 3            | 55         |
| Sanctuary Suite         | 8            | 55         |
| Mandai Tree House       | 19           | 63         |
| Grand Mandai Tree House | 5            | 63         |