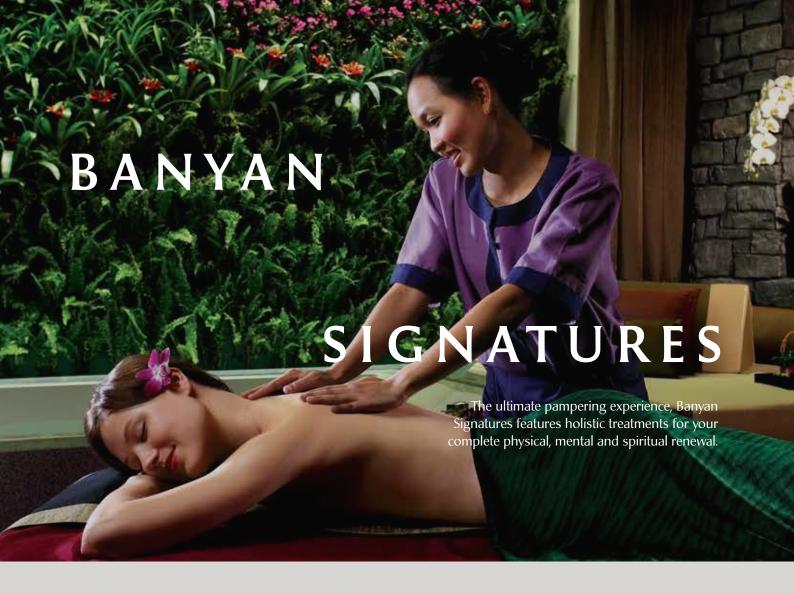

# Royal Banyan

150-minute treatment

RMB 2,688

A well-loved treatment, Royal Banyan delivers the best of Eastern and Western massage techniques to improve blood circulation and ease muscle aches. Featuring a warm herbal pouch dipped in Sesame Oil, this signature treatment presents the quintessential Banyan Tree Spa experience like no other.

Coriander Cucumber Cleanser • Royal Banyan Herbal Pouch Massage • Jade Face Massage • Therapeutic Herbal Bath