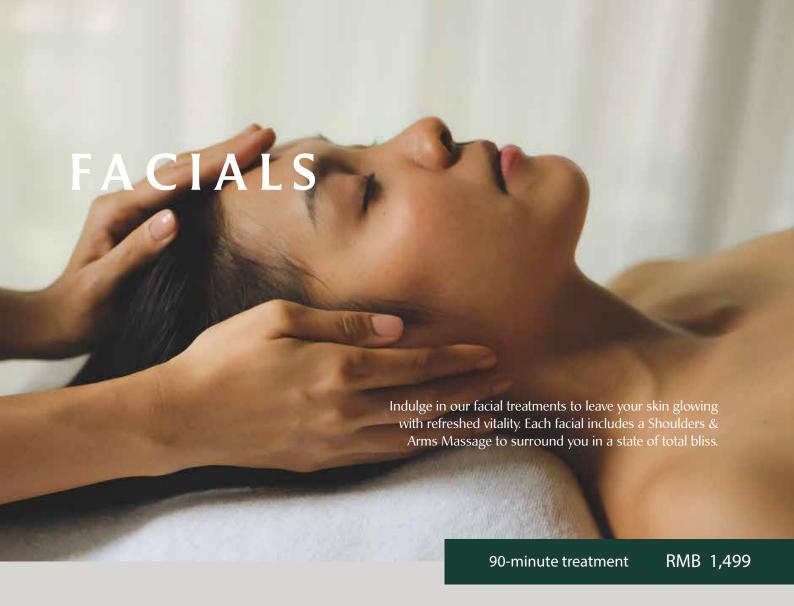

Indulge in an innovative anti-aging treatment to diminish fine lines, restore youthfulness and deeply hydrate the skin. A complete facial ritual for those seeking a sophisticated lifting treatment, this facial is enriched with skin regenerating and antioxidant ingredients to reinforce the skin's natural defence against free radicals for a glow of refreshed vitality.

### **Calming Soothing** Suitable for sensitive skin

Gentle and soothen the skin, the product have no paraben, not alcohol and no soap.

Banyan Facial RMB 1,088

60-minute treatment

A signature facial recipe specially created by Banyan Tree Spa, a purifying scrub and a hydrating mask moisturise and brighten the skin, giving the face a fresh and healthy look. Suitable for all skin types.

**Express Facial RMB 588** 

30-minute treatment

Create a blissful treat for your face, select the combination which works best for your skin type. This facial begins with cleansing to remove impurities and ends with a moisturiser to restore radiance. Choose from scrub, mask or massage to give a clearer and brightened complexion.