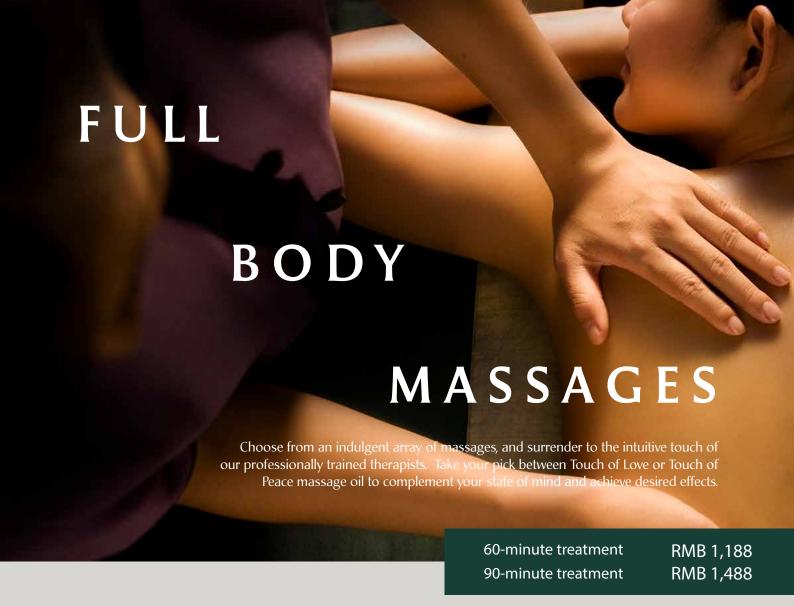

# Royal Banyan

150-minute treatment

RMB 2,688

A well-loved treatment, Royal Banyan delivers the best of Eastern and Western massage techniques to improve blood circulation and ease muscle aches. Featuring a warm herbal pouch dipped in Sesame Oil, this signature treatment presents the quintessential Banyan Tree Spa experience like no other.

Coriander Cucumber Cleanser • Royal Banyan Herbal Pouch Massage • Jade Face Massage • Therapeutic Herbal Bath