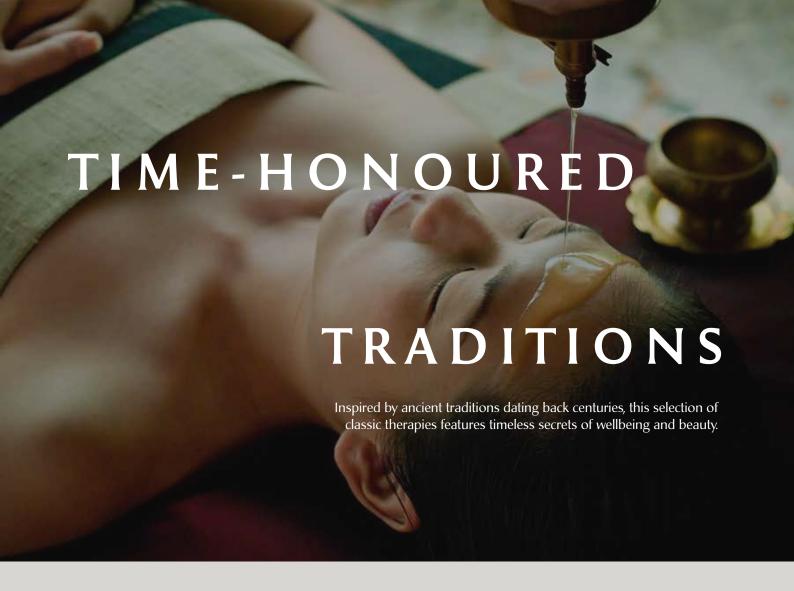

# BANYAN TREE SPA ENU

Drawing on Asian traditions that date back centuries, our intimate retreats blend romance and serenity with exotic sensuality. The architecture of the spa pavilions and suites infuses local inspiration seamlessly with the natural beauty of the environment. Our massages are based on evolving techniques that passed through the hands of many generations. Our health and beauty remedies combine the use of aromatic oils, herbs and spices with ancient healing powers. Under the intuitive touch of our therapists, simple sensory pleasures are reawakened to define the award-winning Banyan Tree Spa experience.

# Sense of Tranquility

Calm your mind and draw in the tranquility of your surroundings. Sit back and relax as our therapist welcomes you with a soothing Foot Bath. Leave the cares of the world behind as you enjoy an herbal drink and refreshments. All Banyan Tree Spa treatments come with a complimentary 30-minute Calm Time of refreshments and relaxation. Enjoy the difference.