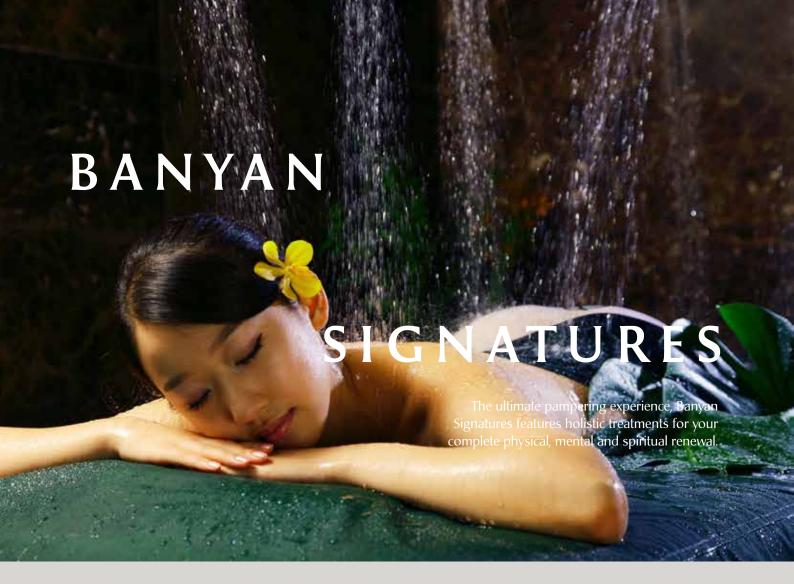

# **Tropical Rainmist**

RMB 2,099

120-minute treatment

Widely known as Banyan Tree Spa's innovation, unwind in the sensory pleasures of the trickling Rain Shower. An invigorating body scrub purifies before the skin is boosted with extra moisture. This experience brings you perfect tranquillity as tension is kneaded away by the therapeutic touch of the therapist.

Choice of Massages • Bath Soak • Steam Bath • Rain Shower • Cleansing Mitt Scrub • Rain Shower • Honey Milk Nourisher • Rainshower with Hair Wash