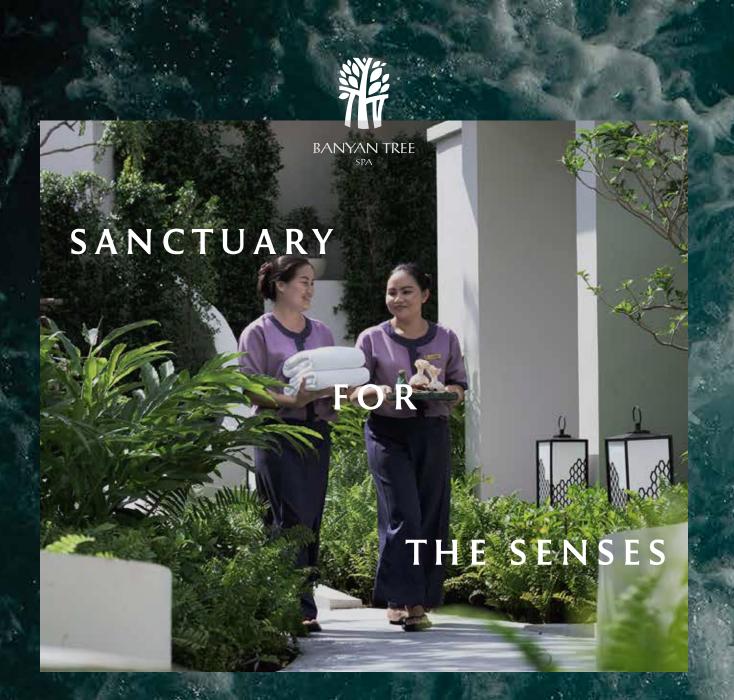

# BANYAN TREE SPA ENU

Drawing on Asian traditions that date back centuries, our intimate retreats blend romance and serenity with exotic sensuality. The architecture of the spa pavilions and suites infuses local inspiration seamlessly with the natural beauty of the environment. Our massages are based on evolving techniques that passed through the hands of many generations. Our health and beauty remedies combine the use of aromatic oils, herbs and spices with ancient healing powers. Under the intuitive touch of our therapists, simple sensory pleasures are reawakened to define the award-winning Banyan Tree Spa experience.

# Sense of Tranquility

Calm your mind and draw in the tranquility of your surroundings. Sit back and relax as our therapist welcomes you with a soothing Foot Bath. Leave the cares of the world behind as you enjoy an herbal drink and refreshments. All Banyan Tree Spa treatments come with a complimentary 30-minute Calm Time of refreshments and relaxation. Enjoy the difference.