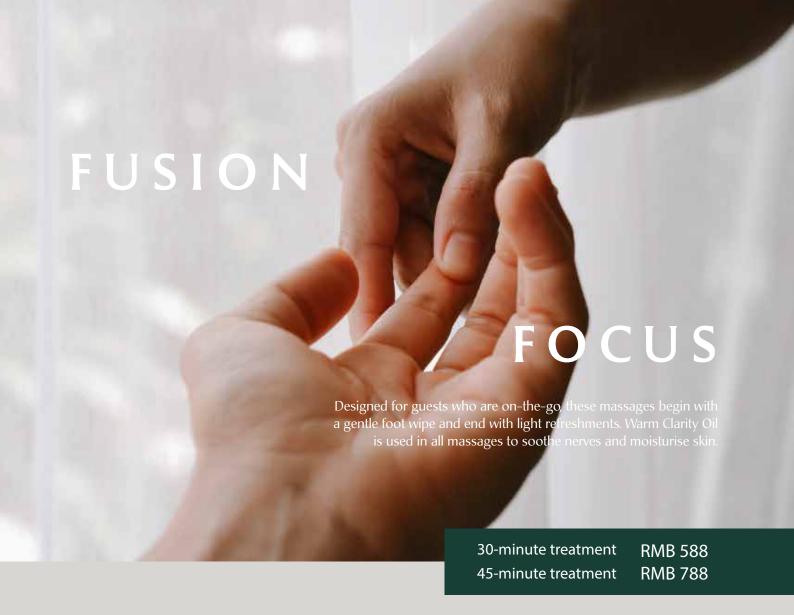

## Foot Release

Pamper your soles with this relaxing massage concentrating on the pressure points to rejuvenate tired, worn muscles from the heel to the tips of the toes.

## **Hand Relax**

Take good care of your arms, hands and fingers by reducing stress and tension. This massage prevents locked fingers and increases mobility.