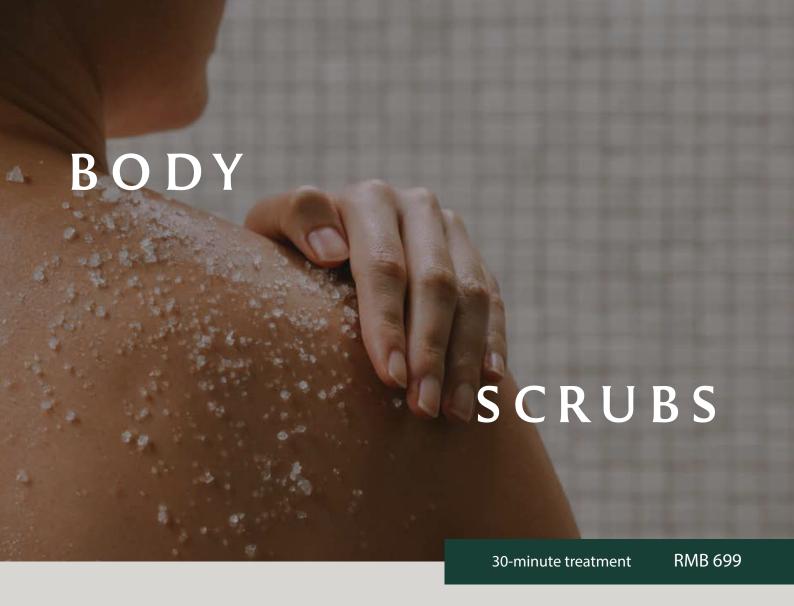

# Apple Green Tea Polisher for All Skin Types/Sensitive Skin Natural acids from the apple acts as a gentle cleanser while the green tea powder nourishes the skin with its anti-oxidant properties. The skin feels softer after this treatment and skin cells are naturally renewed. Ginger Lemon Cleanser for Oily Skin The warming effect of fresh ginger paired with the citric fruit acid from lemon makes this body scrub a perfect cleanser. Let the refreshing scent of the natural ingredients relax your body as you look forward to refined and radiant skin. Kieffer Lime Refresher for Normal/Oily Skin Fresh lime peels gives a delightful scent and acts as an antiseptic. The wheat germ included in the scrub smoothen fine lines with its rich Vitamin E content while the honey nourishes the skin. **Turmeric Honey Cleanser** for All Skin Types Known for its healing and cleansing properties, turmeric mixed with honey, tamarind and sesame seeds forms

this refreshing scrub. The oil from the crushed sesame seeds ensures that the skin is not stripped dry by

the scrub.