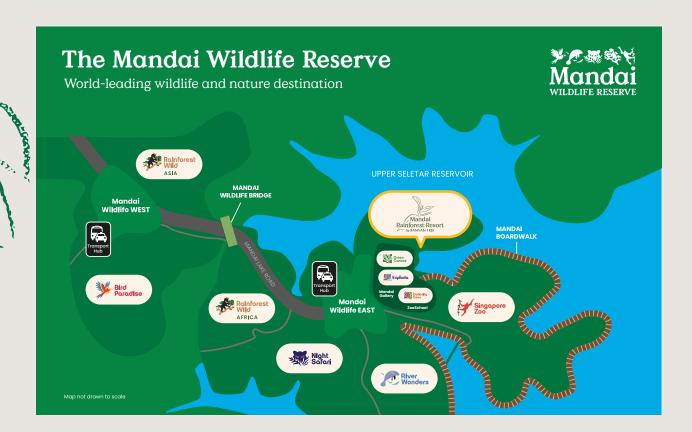

### AN AWAKENING IN NATURE

Located just a short drive from Singapore's city centre, Mandai Rainforest Resort by Banyan Tree is nestled within the 126-hectare Mandai Wildlife Reserve, a world-leading nature and wildlife destination. Guests enjoy convenient access to an array of nature-themed experiences and meaningful wildlife encounters during their stay.