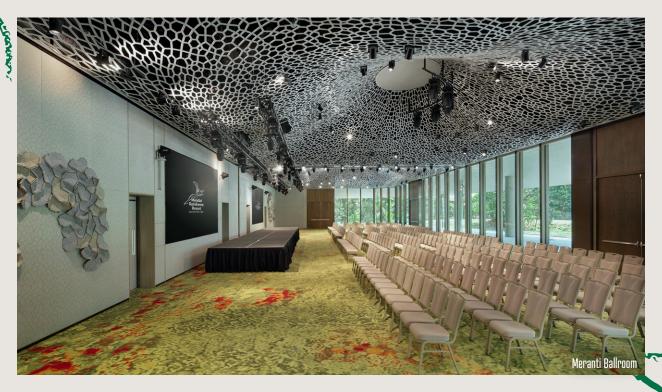

# **CELEBRATE IN STYLE**

Host unforgettable events and meetings in our versatile spaces, featuring the grand 300-seater ballroom and 2 meeting rooms that can be configured to your specific needs.

|                  | Banquet | Cluster | Theatre | Classroom | Boardroom | Standing Reception |
|------------------|---------|---------|---------|-----------|-----------|--------------------|
| Meranti Ballroom | 300     | 240     | 320     | 240       | -         | 300                |
| Meranti I        | 150     | 120     | 160     | 90        | -         | 150                |
| Meranti II       | 150     | 120     | 160     | 90        | -         | 150                |
| Kempas & Pulai   | 60      | 40      | 70      | 36        | 40        | 60                 |
| Kempas           | 30      | 32      | 40      | 24        | 24        | 30                 |
| Pulai            | 20      | 16      | 25      | 12        | 16        | 20                 |