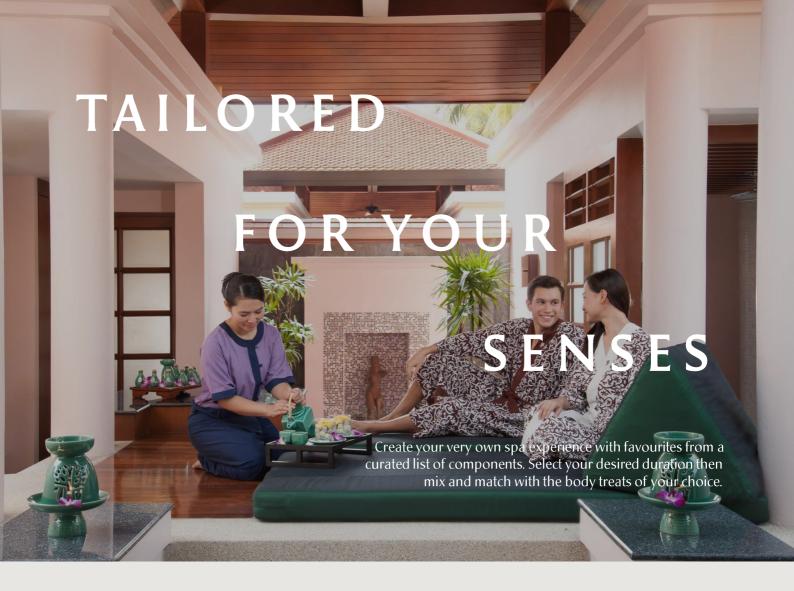

# Master Therapist Experience

JYP

90-minute treatment

35,000

Restore energy that was thought to be long gone. Drawn from the expertise of the Master Therapist, indulge in a specially tailored treatment using a repertoire of massage techniques and tools. Therapist will first take time to understand the profile of each individual guest before customising a package best suited to meet his or her needs.