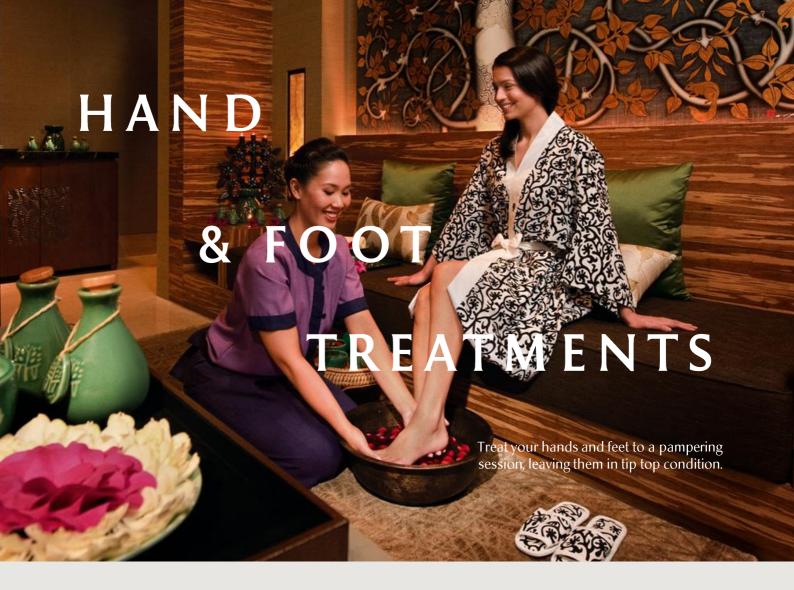

## Banyan Hand Basics

JYP 15,000

60-minute treatment

Keep your hands and nails in best condition with this beautifying regime which concludes with a rich moisturiser. Nails are trimmed and shaped to your preference.

Hand Bath, Hand Scrub, Nail Maintenance, Hand Moisturising.

## **Banyan Foot Basics**

JYP

60-minute treatment

15,000

Give your feet the attention they deserve. Start with a Foot Bath for thorough cleansing and a Foot Scrub to slough off dead skin. Then, nails are trimmed and shaped to your preference.

Foot Bath, Foot Scrub, Nail Maintenance, Foot Moisturising