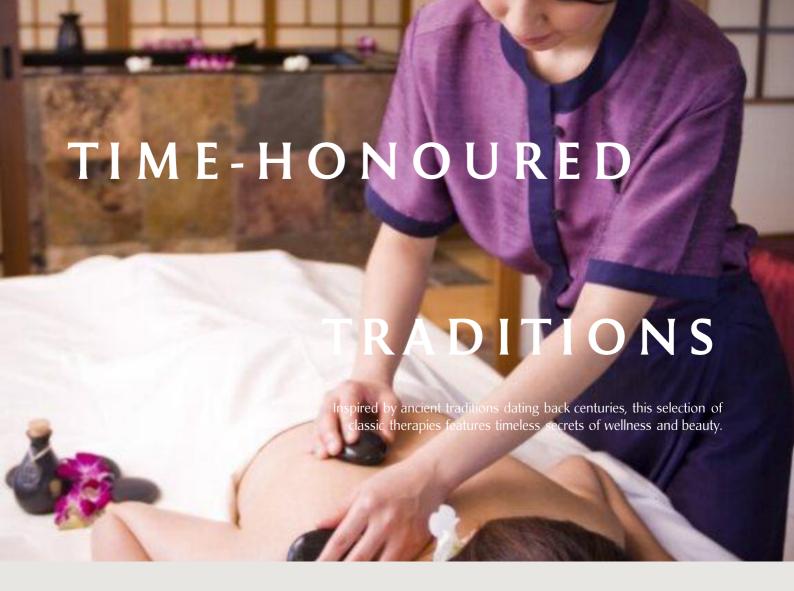

BANYAN TREE

SPA

MENU

Drawing on Asian traditions that date back centuries, our intimate retreats blend romance and serenity with exotic sensuality. The architecture of the spa pavilions and suites infuses local inspiration seamlessly with the natural beauty of the environment. Our massages are based on evolving techniques that passed through the hands of many generations. Our health and beauty remedies combine the use of aromatic oils, herbs and spices with ancient healing powers. Under the intuitive touch of our therapists, simple sensory pleasures are reawakened to define the award-winning Banyan Tree Spa experience.

# Sense of Tranquility

Calm your mind and draw in the tranquility of your surroundings. Sit back and relax as our therapist welcomes you with a soothing Foot Bath. Leave the cares of the world behind as you enjoy an herbal drink and refreshments. All Banyan Tree Spa treatments come with a complimentary 30-minute Calm Time of refreshments and relaxation. Enjoy the difference.