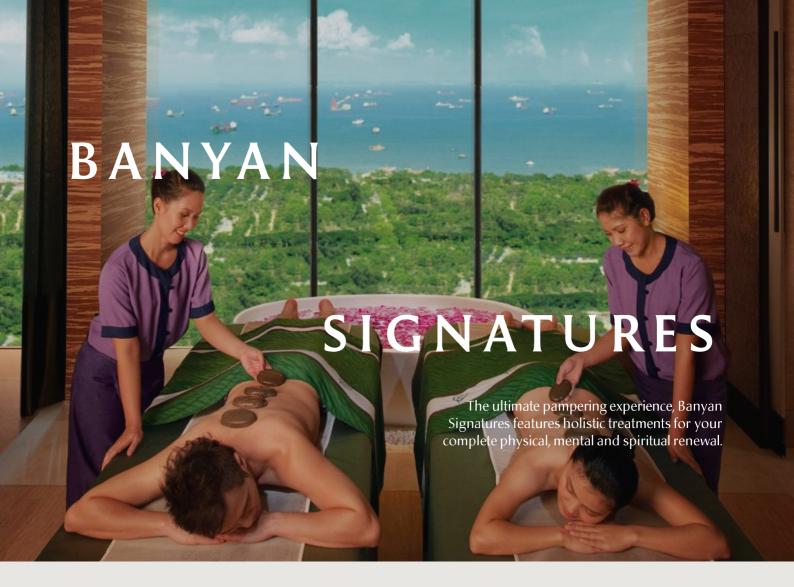

Royal Banyan

JYP 55,000

150-minute treatment

A well-loved treatment, Royal Banyan delivers the best of Eastern and Western massage techniques to improve blood circulation and ease muscle aches. Featuring a warm herbal pouch dipped in Sesame Oil, this signature treatment presents the quintessential Banyan Tree Spa experience like no other.

Coriander Cucumber Cleanser, Royal Banyan Herbal Pouch Massage, Jade Face Massage, Therapeutic Herbal Bath.