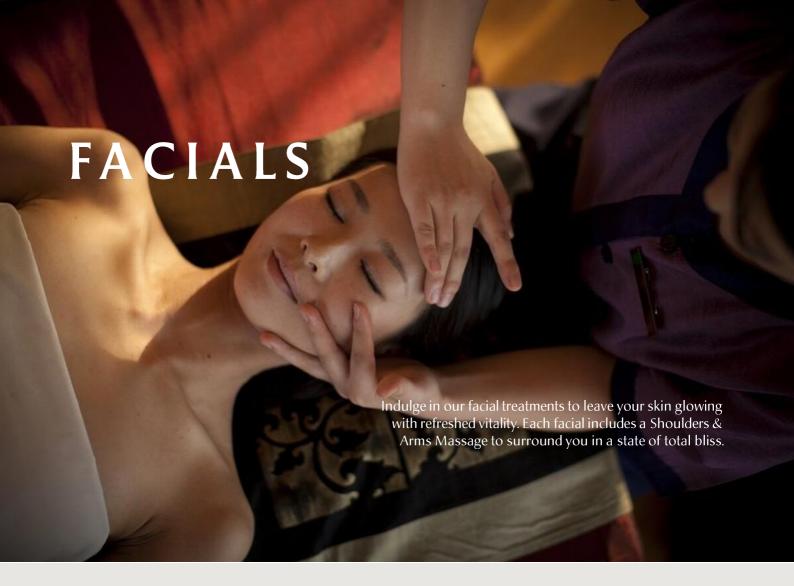

The Radiance Facial

60-minute treatment

22,000

An anti-pollution facial for oily and combination skin, the Radiance facial provides an ageing anecdote and neutralizes skin from free radial damage encountered daily. Suitable for Anti-Pollution (Detox).

# The Hydrating Facial

JYP 22,000

60-minute treatment

Suitable for all skin type in need of a boost, the hydrating Facial binds moisture to the skin which allows skin to recover from dryness and flakiness. Suitable for dry skin types.

## **Facial Firming Treatment**

JYP

60-minute treatment

22,000

Prefect for dull, ageing skin, the Facial Firming Treatment cleanses, hydrates, revitalizes and firms the skin for a more youthful appearance. Suitable for ageing.

# **Ultra Calming Facial**

JYP 22,000

60-minute treatment

Designed for sensitive skin, the Ultra Calming Facial soothes imperfections and alleviates the presence of redness due to irritation. Suitable for sensitive skin types.