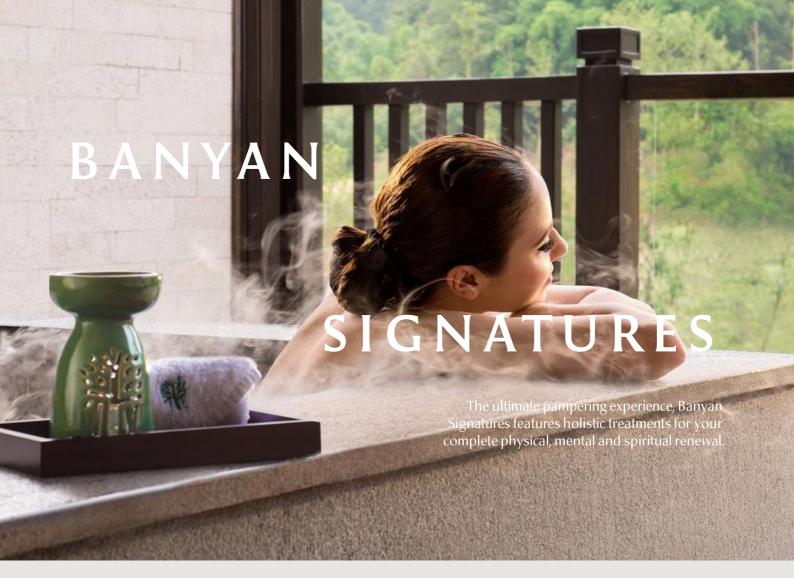

# Sense of Tranquility

Calm your mind and draw in the tranquility of your surroundings. Sit back and relax as our therapist welcomes you with a soothing Foot Bath. Leave the cares of the world behind as you enjoy an herbal drink and refreshments. All Banyan Tree Spa treatments come with a complimentary 30-minute Calm Time of refreshments and relaxation. Enjoy the difference.

### Calm Time

Guests will be accorded a 30-minute Calm Time of refreshments and relaxation per visit, except hand, foot, hair, and selected a la carte treatments.