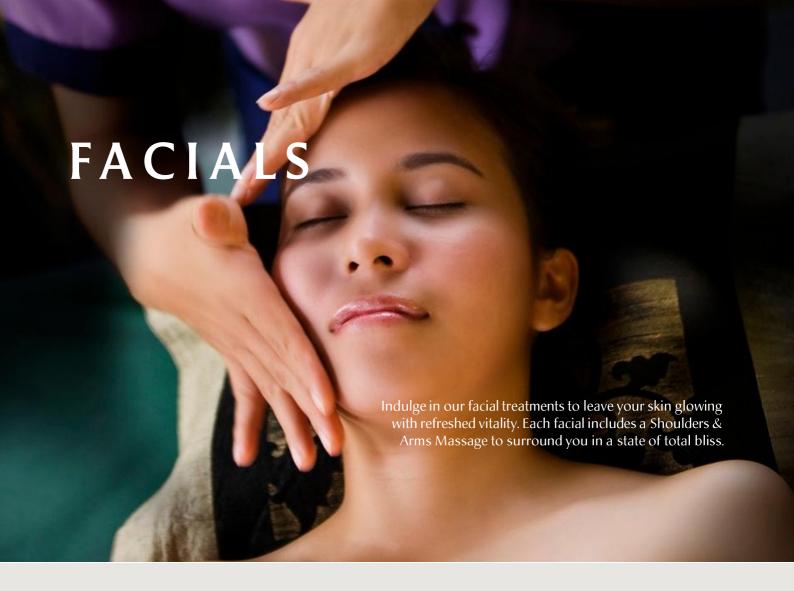

The Radiance Facial

60-minute treatment

22,000

An anti-pollution facial for oily and combination skin, the Radiance facial provides an ageing anecdote and neutralizes skin from free radial damage encountered daily. Suitable for Anti-Pollution (Detox).

# The Hydrating Facial

JYP 22,000

60-minute treatment

Suitable for all skin type in need of a boost, the hydrating Facial binds moisture to the skin which allows skin to recover from dryness and flakiness. Suitable for dry skin types.

## **Facial Firming Treatment**

JYP

60-minute treatment

22,000

Prefect for dull, ageing skin, the Facial Firming Treatment cleanses, hydrates, revitalizes and firms the skin for a more youthful appearance. Suitable for ageing.

# **Ultra Calming Facial**

JYP 22,000

60-minute treatment

Designed for sensitive skin, the Ultra Calming Facial soothes imperfections and alleviates the presence of redness due to irritation. Suitable for sensitive skin types.