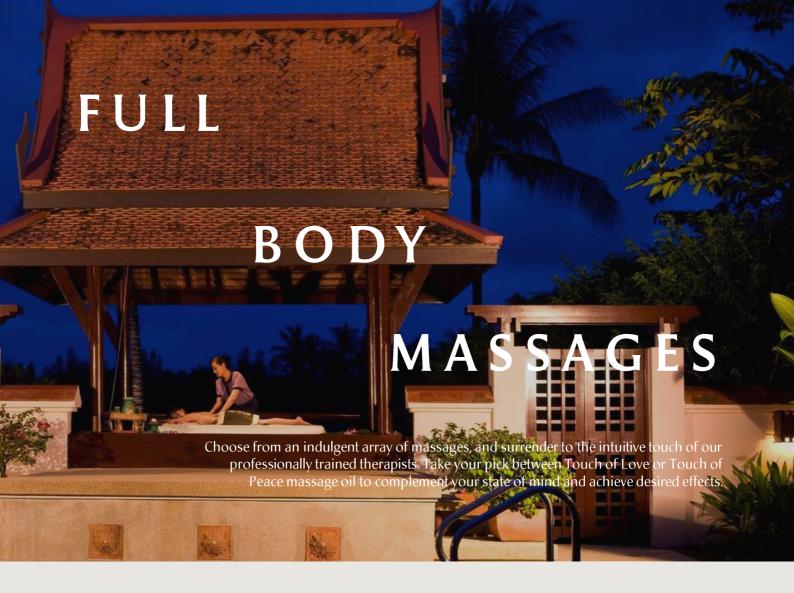

Balinese Massage, Lulur Purifier, Yoghurt Body Splash, Fresh Milk Nourisher, Jamu Bath.

| Thai Traditions        | JYP    |
|------------------------|--------|
| 120-minute treatment — | 50 000 |

The therapeutic stretching of the massage alleviates internal tension and enhances flexibility of the body. Feel the soothing heat on your muscles and be wrapped in a healing remedy of Thai herbs. Soak in the goodness of an uplifting Ginger Bath as you step out with glowing skin.

Ginger Refresher, Thai Herbal Heat Treatment, Herbal Enhancer, Thai Classic Massage, Aromatic Ginger Bath.

90-minute treatment

120-minute treatment

150-minute treatment

JYP 36,000

JYP 41,000

JYP 46,000