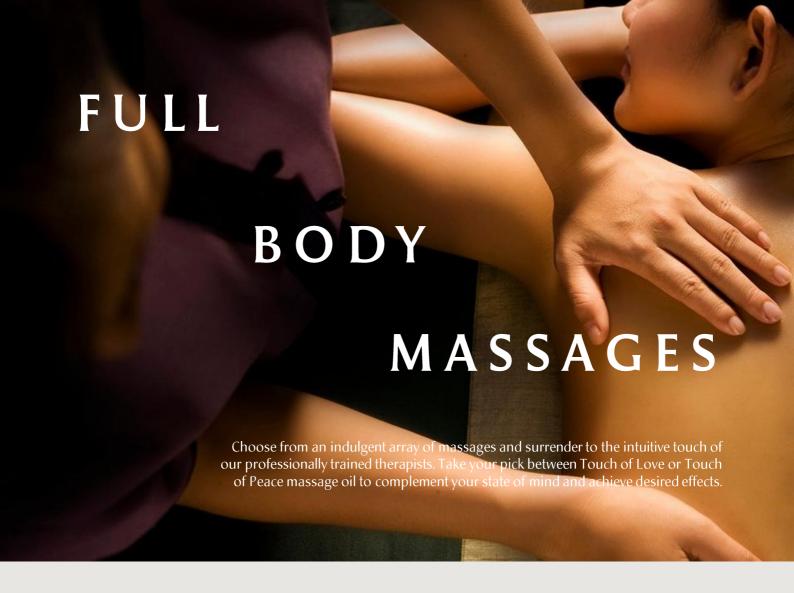

Royal Banyan

JYP 55,000

150-minute treatment

A well-loved treatment, Royal Banyan delivers the best of Eastern and Western massage techniques to improve blood circulation and ease muscle aches. Featuring a warm herbal pouch dipped in Sesame Oil, this signature treatment presents the quintessential Banyan Tree Spa experience like no other.

Coriander Cucumber Cleanser, Royal Banyan Herbal Pouch Massage, Jade Face Massage, Therapeutic Herbal Bath.