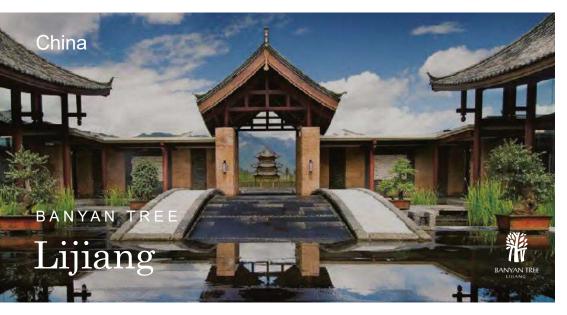

## Make your business flourish in these ancient and stunning surroundings

Bring your business to our Lijiang meeting venues to set the scene for something special. Use the historic setting as an opportunity to bring the future into your business, while remembering the past.

## Banyan Tree Lijiang

Yuerong Road, Shuhe, Gucheng District, Lijiang, P. R. China 674100

Tel: +86 888 533 1111
Fax: +86 888 5336666
lijiang@banyantree.com

Amenities

Black Dragon

|                               | i i                                                                                                                                            |     | <b></b> | 000 000 | ::::: |    |     | 11 |  |
|-------------------------------|------------------------------------------------------------------------------------------------------------------------------------------------|-----|---------|---------|-------|----|-----|----|--|
| Jade Dragon<br>Grand Ballroom | 326 sqm<br>3381 sgft                                                                                                                           | 160 | 120     | 240     | 52    | •  | 260 | •  |  |
| Jade Water                    | 144 sqm<br>1540 sqft                                                                                                                           | 80  | 90      | 120     | 46    | 50 | 150 | •  |  |
| Black Dragon                  | 108 sgm<br>1155 sqft                                                                                                                           | 40  | 40      | 60      | 30    | 20 | 80  | •  |  |
| Jade Water 1                  | 40 sqm                                                                                                                                         | •   | 18      | 40      | •     | 15 | •   | •  |  |
| Jade Water 2                  | 40 sqm                                                                                                                                         | •   | 18      | 40      | •     | 15 | •   | •  |  |
| Jade Water 3                  | 40 sqm                                                                                                                                         | •   | 18      | 40      | •     | 15 | •   | •  |  |
|                               |                                                                                                                                                |     |         |         |       |    |     |    |  |
| At a Glance                   | 7653 sqft / 711 sqm Total Space • Three Meeting Venues • 260 Persons • 42 Suites + 81 Villas                                                   |     |         |         |       |    |     |    |  |
| Room Type                     | Garden View Suite (21) • Mountain View Suites (21) • Jet Pool Villa (20) • Wellbeing Jet Pool Villa(20) • Plunge Pool Villa (13) • Two-bedroom |     |         |         |       |    |     |    |  |