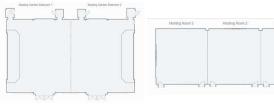

| Nanjing Garden<br>Ballroom       | 450 sqm                                                                                                                                                                                                                                                                     | 280 | 270 | 500                                                                                                                   | 90 | • | 400 |   |
|----------------------------------|-----------------------------------------------------------------------------------------------------------------------------------------------------------------------------------------------------------------------------------------------------------------------------|-----|-----|-----------------------------------------------------------------------------------------------------------------------|----|---|-----|---|
| Nanjing Garden<br>Ballroom Foyer | 256 sqm                                                                                                                                                                                                                                                                     | •   | •   |                                                                                                                       | •  | • |     | • |
| Meeting Room                     | 258 sqm                                                                                                                                                                                                                                                                     | 120 | 150 | 240                                                                                                                   | 90 | • | 150 | • |
| Meeting Room Foyer               | 118 sqm                                                                                                                                                                                                                                                                     | •   | •   | •                                                                                                                     | •  | • | •   | • |
| At a Glance                      | 1089 sqm Total Space • Two Meeting Venues • One outdoor Banquet • 500 Persons • 115 Rooms and Suites                                                                                                                                                                        |     |     |                                                                                                                       |    |   |     |   |
| Room Type                        | Dream Valley Cliff Room-King (32) • Dream Valley Cliff Room-Twin (20) • Cloud Terrace Cliff Room-King (17) • Cloud Terrace Cliff Room-Twin (19) • Wellbeing Cliff Room-King (13) • Dream Valley Cliff Suite (8) • Cloud Terrace Cliff Suite (4) • Wellbeing Cliff Suite (2) |     |     |                                                                                                                       |    |   |     |   |
| Destination                      | Hot Spring Palace • Secret land of mine valley                                                                                                                                                                                                                              |     |     |                                                                                                                       |    |   |     |   |
| Amenities                        | Meeting Features                                                                                                                                                                                                                                                            |     |     | 450 sqm Pillar-Free Ballroom • 1 Function<br>Rooms • Internet Access • Audio-Visual<br>Equipment • Coffee break space |    |   |     |   |
|                                  | Hotel Facilities                                                                                                                                                                                                                                                            |     |     | Fitness Centre • Indoor Swimming Pool • Indoor & Outdoor Hot Spring • Gallery • Children's Playground                 |    |   |     |   |
|                                  | Restaura                                                                                                                                                                                                                                                                    | nts |     | Mingyue • Baiyun • Lobby Lounge                                                                                       |    |   |     |   |
|                                  | Outdoor Banquet Roof Garden                                                                                                                                                                                                                                                 |     |     |                                                                                                                       |    |   |     |   |